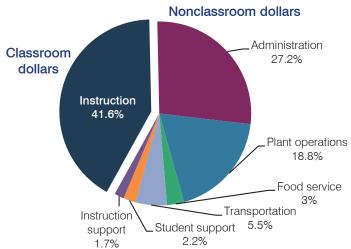

## Spending by operational area

## 5-year spending trend

Student enrollment decreased by 47 percent, which contributed to the 43 percent increase in total spending per pupil. Spending in the classroom varied year to year, ranging from a high of 41.6 percent to a low of 33 percent. Spending on all nonclassroom areas also varied year to year, as is common for very small districts.