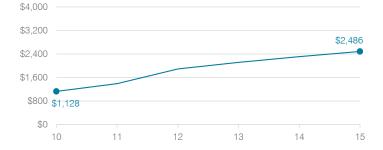

## Total operational and instructional spending per student (inflation adjusted to 2015 dollars)

#### 5-year spending trend (2010 through 2015)

Total operational spending per pupil, adjusted for inflation, increased by 24 percent. The percentage of dollars spent in the classroom varied year to year, decreasing overall from 45 to 43.6 percent. Overall, as a percentage of total operational spending, administration increased substantially and food service and student support increased slightly, while instruction support decreased substantially and plant operations decreased.