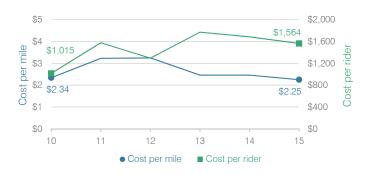

## Transportation costs per mile and per rider

### Efficiency measures relative to peer averages

| Operational<br>area | Measure                        |          | Distr | ict     | Peer<br>average | State<br>average |  |
|---------------------|--------------------------------|----------|-------|---------|-----------------|------------------|--|
|                     | Cost per pupil                 |          | \$2,4 | 186     | \$1,075         | \$780            |  |
| Administration      | Students per<br>administrative | position |       | 34      | 58              | 67               |  |
| Plant               | Cost per squa                  | re foot  | \$6   | .68     | \$4.90          | \$6.09           |  |
| operations          | Square footag<br>student       | 331      |       | 258     | 153             |                  |  |
| Food service        | Cost per meal<br>equivalent    |          | \$3   | .05     | \$3.39          | \$2.79           |  |
| Transportation      | Cost per mile                  | \$2.25   |       | \$2.01  | \$3.66          |                  |  |
| Transportation      | Cost per rider                 | \$1,564  |       | \$1,256 | \$1,071         |                  |  |
| Very low            | Low                            | Compar   | able  |         | High            | Very high        |  |