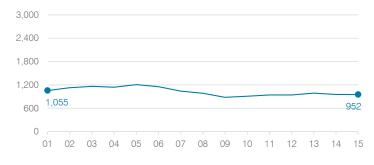

## Students attending

Administrative cost per student

# **Baboquivari Unified School District**

Pima County

Efficiency peer groups 5 and T-10, Achievement peer group 7 Legislative district(s): 4

District size, location: Students attending: Number of schools: Medium, Rural 952 4