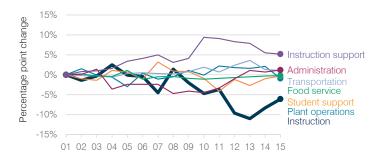

#### 5-year spending trend (2010 through 2015)

Total operational spending per pupil, adjusted for inflation, increased by 24 percent. The percentage of dollars spent in the classroom varied year to year, decreasing overall from 45 to 43.6 percent. Overall, as a percentage of total operational spending, administration increased substantially and food service and student support increased slightly, while instruction support decreased substantially and plant operations decreased.

## Changes in operational spending percentages