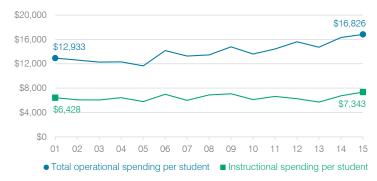

## Total operational and instructional spending per student (inflation adjusted to 2015 dollars)