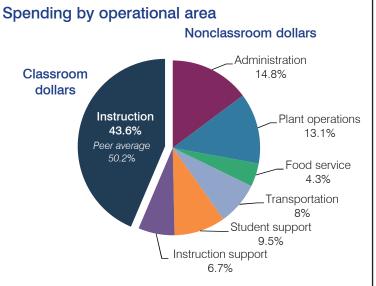

## Classroom dollar percentage

| Year:       | 2001 | 2002 | 2003 | 2004 | 2005 | 2006 | 2007 | 2008 | 2009 | 2010 | 2011 | 2012 | 2013 | 2014 | 2015 |
|-------------|------|------|------|------|------|------|------|------|------|------|------|------|------|------|------|
| Percentage: | 49.7 | 48.3 | 49.4 | 52.2 | 49.6 | 49.3 | 45.2 | 51.1 | 47.7 | 45.0 | 46.0 | 40.1 | 38.7 | 41.4 | 43.6 |
|             |      |      |      |      |      |      |      |      |      |      |      |      |      |      |      |