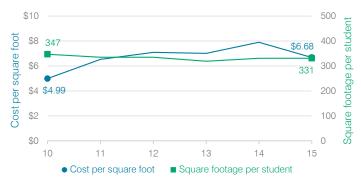

# Plant cost per square foot and square footage per student

### Efficiency measures relative to peer averages

| Operational<br>area | Measure                        |          | Distr | ict     | Peer<br>average | State<br>average |  |
|---------------------|--------------------------------|----------|-------|---------|-----------------|------------------|--|
|                     | Cost per pupil                 |          | \$2,4 | 186     | \$1,075         | \$780            |  |
| Administration      | Students per<br>administrative | position |       | 34      | 58              | 67               |  |
| Plant               | Cost per squa                  | re foot  | \$6   | .68     | \$4.90          | \$6.09           |  |
| operations          | Square footag<br>student       | 331      |       | 258     | 153             |                  |  |
| Food service        | Cost per meal<br>equivalent    |          | \$3   | .05     | \$3.39          | \$2.79           |  |
| Transportation      | Cost per mile                  | \$2.25   |       | \$2.01  | \$3.66          |                  |  |
| Transportation      | Cost per rider                 | \$1,564  |       | \$1,256 | \$1,071         |                  |  |
| Very low            | Low                            | Compar   | able  |         | High            | Very high        |  |