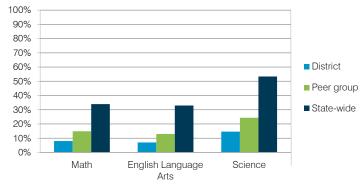

|
|-----------------------------------------|----------|----------|----------|
| Measure                                 | District | average  | average  |
| Attendance rate                         | 90%      | 92%      | 94%      |
| Graduation rate (2014)                  | 58%      | 72%      | 76%      |
| Poverty rate (2014)                     | 40%      | 41%      | 23%      |
| Students per teacher                    | 13.4     | 15.8     | 18.6     |
| Average teacher salary                  | \$55,799 | \$45,502 | \$46,008 |
| Average years of teacher experience     | 7.8      | 12.7     | 11.0     |
| Percentage of teachers in first 3 years | 14%      | 15%      | 20%      |

STUDENT AND TEACHER MEASURES,

FINANCIAL ASSESSMENT, AND REVENUE

## Students who met state standards



## Financial stress assessment

#### Overall financial stress level: Moderate

| Measure: 2013 through      | Assessment              |                |  |  |  |
|----------------------------|-------------------------|----------------|--|--|--|
| Change in number of dis    | Moderate decrease       |                |  |  |  |
| Spending exceeded ope      | rating/capital budgets  | Operating only |  |  |  |
| Spending increase electi   | No election held        |                |  |  |  |
| Operating reserve percer   | Impact Aid Fund reserve |                |  |  |  |
| Years of capital reserve h | Impact Aid Fund reserve |                |  |  |  |
| Current financial and inte | Noncompliant            |                |  |  |  |
| Low                        | Low Moderate