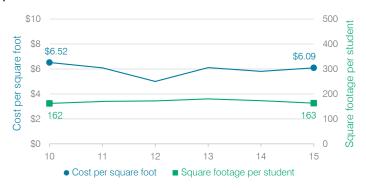

# Plant cost per square foot and square footage per student

### Efficiency measures relative to peer averages

| Operational    |                                   |                |          | Peer    | State     |  |  |
|----------------|-----------------------------------|----------------|----------|---------|-----------|--|--|
| area           | Measure                           |                | District | average | average   |  |  |
|                | Cost per pupil                    |                | \$927    | \$1,075 | \$780     |  |  |
| Administration | Students per<br>administrative po | sition         | 58       | 58      | 67        |  |  |
| Plant          | Cost per square                   | foot           | \$6.09   | \$4.90  | \$6.09    |  |  |
| operations     | Square footage p<br>student       | 163            | 258      | 153     |           |  |  |
| Food service   | Cost per meal equivalent          |                | \$3.21   | \$3.39  | \$2.79    |  |  |
| Transportation | Cost per mile                     |                | \$3.43   | \$2.54  | \$3.66    |  |  |
| Transportation | Cost per rider                    | Cost per rider |          | \$854   | \$1,071   |  |  |
| Very low       | Low C                             | compar         | able     | Hiah    | Verv high |  |  |