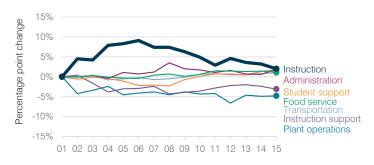

#### 5-year spending trend (2010 through 2015)

Total operational spending per pupil, adjusted for inflation, decreased by 11 percent. The percentage of dollars spent in the classroom varied year to year, decreasing overall from 54.4 to 51.5 percent. As a percentage of total operational spending, student support increased and food service increased slightly. Most other nonclassroom areas varied year to year.

## Changes in operational spending percentages