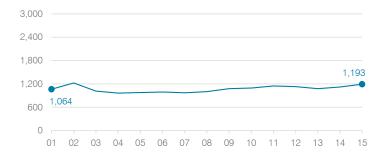

### Students attending

# **Benson Unified School District**

Cochise County

Efficiency peer groups 5 and T-8, Achievement peer group 5 Legislative district(s): 14

District size, location: Medium, Town
Students attending: 1,193
Number of schools: 4