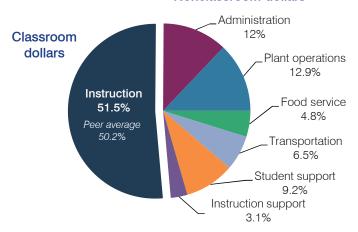

#### Nonclassroom dollars

### Efficiency measures relative to peer averages

| Operational    |                                   |                |          | Peer    | State     |  |  |
|----------------|-----------------------------------|----------------|----------|---------|-----------|--|--|
| area           | Measure                           |                | District | average | average   |  |  |
|                | Cost per pupil                    |                | \$927    | \$1,075 | \$780     |  |  |
| Administration | Students per<br>administrative po | sition         | 58       | 58      | 67        |  |  |
| Plant          | Cost per square                   | foot           | \$6.09   | \$4.90  | \$6.09    |  |  |
| operations     | Square footage p<br>student       | 163            | 258      | 153     |           |  |  |
| Food service   | Cost per meal equivalent          |                | \$3.21   | \$3.39  | \$2.79    |  |  |
| Transportation | Cost per mile                     |                | \$3.43   | \$2.54  | \$3.66    |  |  |
| Transportation | Cost per rider                    | Cost per rider |          | \$854   | \$1,071   |  |  |
| Very low       | Low C                             | compar         | able     | Hiah    | Verv high |  |  |

### Per pupil spending

| rer pupir speriding      |          |           |    |         | Peer |         | State     |       |
|--------------------------|----------|-----------|----|---------|------|---------|-----------|-------|
|                          | District |           |    | average |      | average |           |       |
| Spending by area         |          | 2014 2015 |    | 2015    |      | 2015    |           |       |
| Instruction              | \$       | 4,149     | \$ | 3,969   | \$   | 4,428   | \$        | 4,105 |
| Administration           |          | 843       |    | 927     |      | 1,075   |           | 780   |
| Plant operations         |          | 1,008     |    | 991     |      | 1,203   |           | 930   |
| Food service             |          | 389       |    | 371     |      | 428     |           | 417   |
| Transportation           |          | 495       |    | 496     |      | 498     |           | 371   |
| Student support          |          | 682       |    | 711     |      | 623     |           | 613   |
| Instruction support      |          | 301       |    | 238     | _    | 353     |           | 442   |
| Total operational        |          | 7,867     | \$ | 7,703   | \$   | 8,608   | \$        | 7,658 |
|                          |          |           |    |         |      |         |           |       |
| Land and buildings       | \$       | 44        | \$ | 117     | \$   | 504     | \$        | 641   |
| Equipment                |          | 324       |    | 231     |      | 492     |           | 383   |
| Interest                 |          | 257       |    | 239     |      | 248     |           | 225   |
| Other                    | _        | 75        |    | 63      | _    | 57      |           | 150   |
| Total nonoperational     | \$       | 700       | \$ | 650     | \$   | 1,301   | \$        | 1,399 |
| Total per pupil spending | \$       | 8,567     | \$ | 8,353   | \$   | 9,909   | <u>\$</u> | 9,057 |