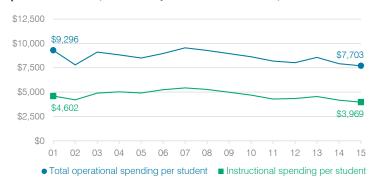

#### 5-year spending trend (2010 through 2015)

Total operational spending per pupil, adjusted for inflation, decreased by 11 percent. The percentage of dollars spent in the classroom varied year to year, decreasing overall from 54.4 to 51.5 percent. As a percentage of total operational spending, student support increased and food service increased slightly. Most other nonclassroom areas varied year to year.

# Total operational and instructional spending per student (inflation adjusted to 2015 dollars)