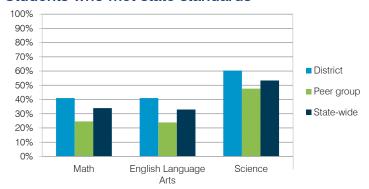

|          | Peer     | State    |
|-----------------------------------------|----------|----------|----------|
| Measure                                 | District | average  | average  |
| Attendance rate                         | 95%      | 94%      | 94%      |
| Graduation rate (2014)                  | 85%      | 81%      | 76%      |
| Poverty rate (2014)                     | 26%      | 24%      | 23%      |
| Students per teacher                    | 18.6     | 16.7     | 18.6     |
| Average teacher salary                  | \$42,458 | \$43,855 | \$46,008 |
| Average years of teacher experience     | 12.3     | 12.3     | 11.0     |
| Percentage of teachers in first 3 years | 12%      | 18%      | 20%      |

#### Students who met state standards



#### Financial stress assessment

Overall financial stress level: Moderate

| Measure: 2013 through      | Assessment       |      |  |  |
|----------------------------|------------------|------|--|--|
| Change in number of dis    | Increase         |      |  |  |
| Spending exceeded ope      | No overspending  |      |  |  |
| Spending increase electi   | No election held |      |  |  |
| Operating reserve percer   | 1.5%, Varying    |      |  |  |
| Years of capital reserve h | 1 to 3 years     |      |  |  |
| Current financial and inte | Compliant        |      |  |  |
| Low                        | Moderate         | High |  |  |

#### Per pupil revenues

Voter-approved levy increases

| er pupir revenues                                  |              |