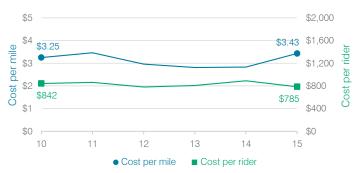

DS**Fiscal years as indicated

#### 5-year spending trend (2010 through 2015)

Total operational spending per pupil, adjusted for inflation, decreased by 11 percent. The percentage of dollars spent in the classroom varied year to year, decreasing overall from 54.4 to 51.5 percent. As a percentage of total operational spending, student support increased and food service increased slightly. Most other nonclassroom areas varied year to year.

# Administrative cost per student



# Total operational and instructional spending per student (inflation adjusted to 2015 dollars)



# Plant cost per square foot and square footage per student



## Changes in operational spending percentages



### Food service cost per meal



### Students attending



# Transportation costs per mile and per rider