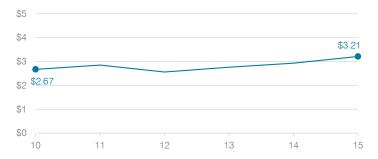

### Food service cost per meal

### Efficiency measures relative to peer averages

| Operational    |                                   |                |          | Peer    | State     |  |  |
|----------------|-----------------------------------|----------------|----------|---------|-----------|--|--|
| area           | Measure                           |                | District | average | average   |  |  |
|                | Cost per pupil                    |                | \$927    | \$1,075 | \$780     |  |  |
| Administration | Students per<br>administrative po | sition         | 58       | 58      | 67        |  |  |
| Plant          | Cost per square                   | foot           | \$6.09   | \$4.90  | \$6.09    |  |  |
| operations     | Square footage p<br>student       | 163            | 258      | 153     |           |  |  |
| Food service   | Cost per meal equivalent          |                | \$3.21   | \$3.39  | \$2.79    |  |  |
| Transportation | Cost per mile                     |                | \$3.43   | \$2.54  | \$3.66    |  |  |
| Transportation | Cost per rider                    | Cost per rider |          | \$854   | \$1,071   |  |  |
| Very low       | Low C                             | compar         | able     | Hiah    | Verv high |  |  |