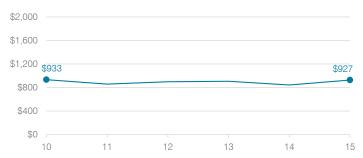

### Efficiency measures relative to peer averages

| Operational    |                                   |                |          | Peer    | State     |  |  |
|----------------|-----------------------------------|----------------|----------|---------|-----------|--|--|
| area           | Measure                           |                | District | average | average   |  |  |
|                | Cost per pupil                    |                | \$927    | \$1,075 | \$780     |  |  |
| Administration | Students per<br>administrative po | sition         | 58       | 58      | 67        |  |  |
| Plant          | Cost per square                   | foot           | \$6.09   | \$4.90  | \$6.09    |  |  |
| operations     | Square footage p<br>student       | 163            | 258      | 153     |           |  |  |
| Food service   | Cost per meal equivalent          |                | \$3.21   | \$3.39  | \$2.79    |  |  |
| Transportation | Cost per mile                     |                | \$3.43   | \$2.54  | \$3.66    |  |  |
| Transportation | Cost per rider                    | Cost per rider |          | \$854   | \$1,071   |  |  |
| Very low       | Low C                             | compar         | able     | Hiah    | Verv high |  |  |

# Administrative cost per student