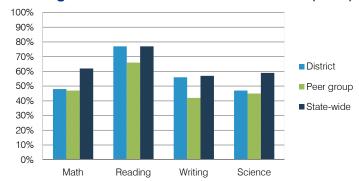

FINANCIAL ASSESSMENT**

### ADE-reported district and school letter grades

District grade:

Door

State



| Grade     | Number<br>of<br>schools | Percentage of schools |     |     |  |
|-----------|-------------------------|-----------------------|-----|-----|--|
| Α         | 0                       | 0%                    |     |     |  |
| В         | 1                       |                       | 33% |     |  |
| С         | 2                       |                       |     | 67% |  |
| D         | 0                       | 0%                    |     |     |  |
| F         | 0                       | 0%                    |     |     |  |
| Not rated | 0                       | 0%                    |     |     |  |

### Percentage of students who met state standards (AIMS)



#### Student and teacher measures

|                                         |          | Peer     | State    |
|-----------------------------------------|----------|----------|----------|
| Measure                                 | District | average  | average  |
| Attendance rate                         | 93%      | 93%      | 94%      |
| Graduation rate (2011)                  | 76%      | 76%      | 78%      |
| Poverty rate (2011)                     | 37%      | 40%      | 25%      |
| Students per teacher                    | 17.2     | 15.6     | 18.1     |
| Average teacher salary                  | \$38,413 | \$42,644 | \$45,193 |
| Amount from Proposition 301             | \$5,072  | \$3,127  | \$3,195  |
| Average years of teacher experience     | 14.0     | 13.0     | 11.0