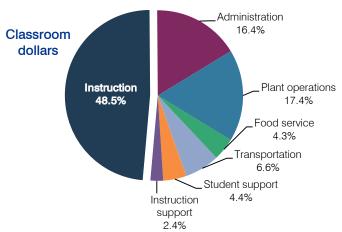

### Spending by operational area

# 5-year spending trend

Total spending per pupil decreased by 4 percent. Spending in the classroom varied year to year, decreasing overall from 49.7 to 48.5 percent. Spending on administration, plant operations, and transportation increased substantially, and spending on food service, student support, and instruction support decreased.