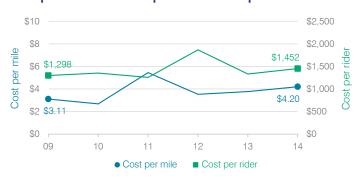

### Transportation costs per mile and per rider

### Cost measures relative to peer averages

| Operational area | Measure                    |        | Distr | ict    | Peer<br>average | State average |
|------------------|----------------------------|--------|-------|--------|-----------------|---------------|
|                  | Cost per pupil             |        | \$1,4 | 427    | \$1,016         | \$757         |
| Administration   | Students per administrator |        | 48    | 54     | 68              |               |
| Plant            | Cost per square            | e foot | \$5   | .78    | \$4.71          | \$6.04        |
| operations       | Square footage<br>student  | e per  | 4     | 251    | 261             | 153           |
| Food service     | Cost per meal equivalent   |        | \$3   | 3.94   | \$3.28          | \$2.69        |
| Cost per mile    |                            | \$4    | .20   | \$2.32 | \$3.62          |               |
| Transportation   | Cost per rider             |        | \$1,4 | 452    | \$981           | \$1,036       |
| Very low         | Low                        | Compa  | rable |        | High            | Very high     |