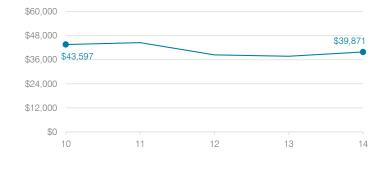

### Average teacher salary

#### Student and teacher measures

|                                         |          | Peer     | State    |
|-----------------------------------------|----------|----------|----------|
| Measure                                 | District | average  | average  |
| Attendance rate                         | 93%      | 93%      | 95%      |
| Graduation rate (2013)                  | 70%      | 73%      | 75%      |
| Poverty rate (2013)                     | 38%      | 45%      | 24%      |
| Students per teacher                    | 15.6     | 15.2     | 18.6     |
| Average teacher salary                  | \$39,871 | \$43,616 | \$46,026 |
| Amount from Proposition 301             | \$5,334  | \$4,111  | \$4,810  |
| Average years of teacher experience     | 13.0     | 12.2     | 10.9     |
| Percentage of teachers in first 3 years | 18%      | 18%      | 20%      |