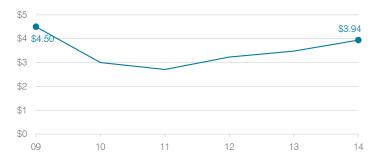

reserve h  | More than 3 years |      |
| Current financial and inter | Compliant         |      |
| Stress level                |                   |      |
| Low                         | Moderate          | High |
|                             |                   |      |

### **Bisbee Unified School District**

2014 2001 2002 2003 2004 2005 2006 2007 2008 2009 2010 2011 2012 2013 Classroom dollar percentage: 52.7 55.9 55.0 54.1 51.4 52.1 49.7 49.3 51.8 48.5 48.9 48.8

## OPERATIONAL TRENDS Fiscal years as indicated

### Students attending



### Administrative cost per student



# Total operational and instructional spending per student



# Plant cost per square foot and square footage per student



### Changes in operational spending percentages



### Food service cost per meal



### Average teacher salary



### Transportation costs per mile and per rider