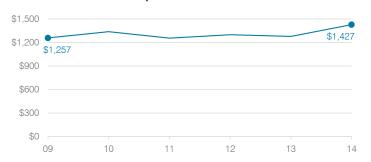

rease |      |
| Spending exceeded oper      | No overspending   |      |
| Spending increase election  | Voter-approved    |      |
| Operating reserve percent   | 2.8%, Varying     |      |
| Years of capital reserve h  | More than 3 years |      |
| Current financial and inter | Compliant         |      |
| Stress level                |                   |      |
| Low                         | Moderate          | High |
|                             |                   |      |

### **Bisbee Unified School District**

2014 2001 2002 2003 2004 2005 2006 2007 2008 2009 2010 2011 2012 2013 Classroom dollar percentage: 52.7 55.9 55.0 54.1 51.4 52.1 49.7 49.3 51.8 48.5 48.9 48.8

## OPERATIONAL TRENDS Fiscal years as indicated

### Students attending



### Administrative cost per student



# Total operational and instructional spending per student



# Plant cost per square foot and square footage per student



### Changes in operational spending percentages



### Food service cost per meal



### Average teacher salary



### Transportation costs per mile and per rider