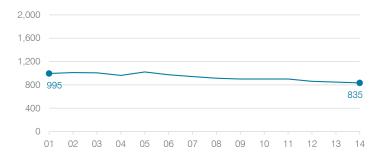

nge in number of dist    | Moderate decrease |      |
| Spending exceeded oper      | No overspending   |      |
| Spending increase election  | Voter-approved    |      |
| Operating reserve percent   | 2.8%, Varying     |      |
| Years of capital reserve h  | More than 3 years |      |
| Current financial and inter | Compliant         |      |
| Stress level                |                   |      |
| Low                         | Moderate          | High |
|                             |                   |      |

### **Bisbee Unified School District**

2014 2001 2002 2003 2004 2005 2006 2007 2008 2009 2010 2011 2012 2013 Classroom dollar percentage: 52.7 55.9 55.0 54.1 51.4 52.1 49.7 49.3 51.8 48.5 48.9 48.8

## OPERATIONAL TRENDS Fiscal years as indicated

### Students attending



### Administrative cost per student



# Total operational and instructional spending per student



# Plant cost per square foot and square footage per student



### Changes in operational spending percentages



### Food service cost per meal



### Average teacher salary



### Transportation costs per mile and per rider