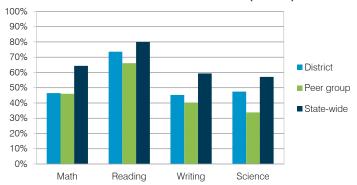

1,448         1,145           365         370         389           510         557         477           482         504         563 | 2013         2014         2014         2014           \$8,390         \$8,780         \$8,082         \$7,578           4,104         4,281         4,193         4,073           4,286         4,499         3,889         3,505           1,277         1,427         1,016         757           1,445         1,448         1,145         923           365         370         389         405           510         557         477         373           482         504         563         600 |

# STUDENT ACHIEVEMENT, TEACHER MEASURES, AND FINANCIAL ASSESSMENT

### ADE-reported district and school letter grades



### Students who met state standards (AIMS)



#### Student and teacher measures

|                                         |          | Peer     | State    |
|-----------------------------------------|----------|----------|----------|
| Measure                                 | District | average  | average  |
| Attendance rate                         | 93%      | 93%      | 95%      |
| Graduation rate (2013)                  | 70%      | 73%      | 75%      |
| Poverty rate (2013)                     | 38%      | 45%      | 24%      |
| Students per teacher                    | 15.6     | 15.2     | 18.6     |
| Average teacher salary                  | \$39,871 | \$43,616 | \$46,026 |
| Amount from Proposition 301             | \$5,334  | \$4,111  | \$4,810  |
| Average years of teacher experience     | 13.0     | 12.2     | 10.9