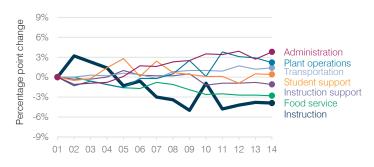

### 5-year spending trend (2009 through 2014)

Total spending per pupil increased by 5 percent. Spending in the classroom varied year to year, increasing overall from 47.7 to 48.8 percent. Overall, spending on instruction support decreased and spending on food service decreased slightly, while spending on administration increased. Spending on other nonclassroom areas varied year to year.

### Changes in operational spending percentages