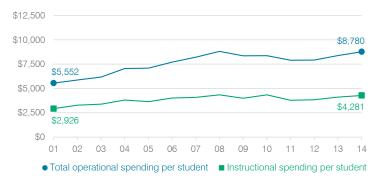

### Per pupil spending by operational area

| Dia      |                                                                          |                                                                                                                                                                                                                                                           |                                                                                                                                                                                                                                                                                                                                                                                    | National                                                                                                                                                                                                                                                                                                                                                                                                                                                                                                |
|----------|--------------------------------------------------------------------------|-----------------------------------------------------------------------------------------------------------------------------------------------------------------------------------------------------------------------------------------------------------|------------------------------------------------------------------------------------------------------------------------------------------------------------------------------------------------------------------------------------------------------------------------------------------------------------------------------------------------------------------------------------|---------------------------------------------------------------------------------------------------------------------------------------------------------------------------------------------------------------------------------------------------------------------------------------------------------------------------------------------------------------------------------------------------------------------------------------------------------------------------------------------------------|
| District |                                                                          | average                                                                                                                                                                                                                                                   | average                                                                                                                                                                                                                                                                                                                                                                            | average                                                                                                                                                                                                                                                                                                                                                                                                                                                                                                 |
| 2013     | 2014                                                                     | 2014                                                                                                                                                                                                                                                      | 2014                                                                                                                                                                                                                                                                                                                                                                               | 2012                                                                                                                                                                                                                                                                                                                                                                                                                                                                                                    |
| \$8,390  | \$8,780                                                                  | \$8,082                                                                                                                                                                                                                                                   | \$7,578                                                                                                                                                                                                                                                                                                                                                                            | \$10,667                                                                                                                                                                                                                                                                                                                                                                                                                                                                                                |
| 4,104    | 4,281                                                                    | 4,193                                                                                                                                                                                                                                                     | 4,073                                                                                                                                                                                                                                                                                                                                                                              | 6,495                                                                                                                                                                                                                                                                                                                                                                                                                                                                                                   |
| 4,286    | 4,499                                                                    | 3,889                                                                                                                                                                                                                                                     | 3,505                                                                                                                                                                                                                                                                                                                                                                              | 4,172                                                                                                                                                                                                                                                                                                                                                                                                                                                                                                   |
| 1,277    | 1,427                                                                    | 1,016                                                                                                                                                                                                                                                     | 757                                                                                                                                                                                                                                                                                                                                                                                | 1,160                                                                                                                                                                                                                                                                                                                                                                                                                                                                                                   |
| 1,445    | 1,448                                                                    | 1,145                                                                                                                                                                                                                                                     | 923                                                                                                                                                                                                                                                                                                                                                                                | 1,008                                                                                                                                                                                                                                                                                                                                                                                                                                                                                                   |
| 365      | 370                                                                      | 389                                                                                                                                                                                                                                                       | 405                                                                                                                                                                                                                                                                                                                                                                                | 429                                                                                                                                                                                                                                                                                                                                                                                                                                                                                                     |
| 510      | 557                                                                      | 477                                                                                                                                                                                                                                                       | 373                                                                                                                                                                                                                                                                                                                                                                                | 464                                                                                                                                                                                                                                                                                                                                                                                                                                                                                                     |
| 482      | 504                                                                      | 563                                                                                                                                                                                                                                                       | 600                                                                                                                                                                                                                                                                                                                                                                                | 594                                                                                                                                                                                                                                                                                                                                                                                                                                                                                                     |
| 207      | 193                                                                      | 299                                                                                                                                                                                                                                                       | 447                                                                                                                                                                                                                                                                                                                                                                                | 517                                                                                                                                                                                                                                                                                                                                                                                                                                                                                                     |
|          | 2013<br>\$8,390<br>4,104<br>4,286<br>1,277<br>1,445<br>365<br>510<br>482 | 2013         2014           \$8,390         \$8,780           4,104         4,281           4,286         4,499           1,277         1,427           1,445         1,448           365         370           510         557           482         504 | 2013         2014         2014           \$8,390         \$8,780         \$8,082           4,104         4,281         4,193           4,286         4,499         3,889           1,277         1,427         1,016           1,445         1,448         1,145           365         370         389           510         557         477           482         504         563 | 2013         2014         2014         2014           \$8,390         \$8,780         \$8,082         \$7,578           4,104         4,281         4,193         4,073           4,286         4,499         3,889         3,505           1,277         1,427         1,016         757           1,445         1,448         1,145         923           365         370         389         405           510         557         477         373           482         504         563         600 |

# Total operational and instructional spending per student