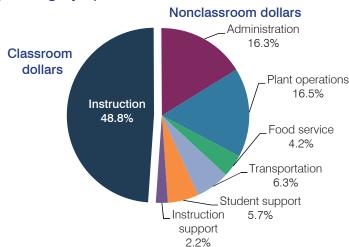

### Spending by operational area

### 5-year spending trend (2009 through 2014)

Total spending per pupil increased by 5 percent. Spending in the classroom varied year to year, increasing overall from 47.7 to 48.8 percent. Overall, spending on instruction support decreased and spending on food service decreased slightly, while spending on administration increased. Spending on other nonclassroom areas varied year to year.