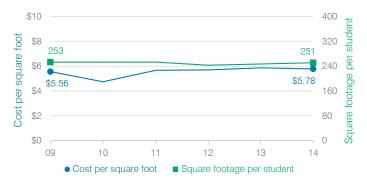

### Cost measures relative to peer averages

| Operational area | Measure                    |        | Distr | ict    | Peer<br>average | State average |
|------------------|----------------------------|--------|-------|--------|-----------------|---------------|
|                  | Cost per pupil             |        | \$1,4 | 427    | \$1,016         | \$757         |
| Administration   | Students per administrator |        | 48    | 54     | 68              |               |
| Plant            | Cost per square            | e foot | \$5   | .78    | \$4.71          | \$6.04        |
| operations       | Square footage<br>student  | e per  | 4     | 251    | 261             | 153           |
| Food service     | Cost per meal equivalent   |        | \$3   | 3.94   | \$3.28          | \$2.69        |
| Cost per mile    |                            | \$4    | .20   | \$2.32 | \$3.62          |               |
| Transportation   | Cost per rider             |        | \$1,4 | 452    | \$981           | \$1,036       |
| Very low         | Low                        | Compa  | rable |        | High            | Very high     |

# Plant cost per square foot and square footage per student