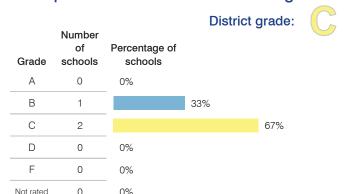

7         1,427         1,016           1,445         1,448         1,145           365         370         389           510         557         477           482         504         563 | 2013         2014         2014         2014           \$8,390         \$8,780         \$8,082         \$7,578           4,104         4,281         4,193         4,073           4,286         4,499         3,889         3,505           1,277         1,427         1,016         757           1,445         1,448         1,145         923           365         370         389         405           510         557         477         373           482         504         563         600 |

# STUDENT ACHIEVEMENT, TEACHER MEASURES, AND FINANCIAL ASSESSMENT

### ADE-reported district and school letter grades



### Students who met state standards (AIMS)



#### Student and teacher measures

|                                         |          | Peer     | State    |
|-----------------------------------------|----------|----------|----------|
| Measure                                 | District | average  | average  |
| Attendance rate                         | 93%      | 93%      | 95%      |
| Graduation rate (2013)                  | 70%      | 73%      | 75%      |
| Poverty rate (2013)                     | 38%      | 45%      | 24%      |
| Students per teacher                    | 15.6     | 15.2     | 18.6     |
| Average teacher salary                  | \$39,871 | \$43,616 | \$46,026 |
| Amount from Proposition 301             | \$5,334  | \$4,111  | \$4,810  |
| Average years of teac