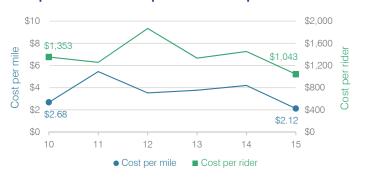

r spending trend (2010 through 2015)

Total operational spending per pupil, adjusted for inflation, increased by 6 percent. The percentage of dollars spent in the classroom decreased from 51.8 to 49.6 percent. As a percentage of total operational spending, plant operations and instruction support increased. Overall, spending on student support increased slightly, while transportation decreased. Administration varied year to year.

### Administrative cost per student



# Total operational and instructional spending per student (inflation adjusted to 2015 dollars)



# Plant cost per square foot and square footage per student



#### Changes in operational spending percentages



#### Food service cost per meal



#### Students attending



#### Transportation costs per mile and per rider