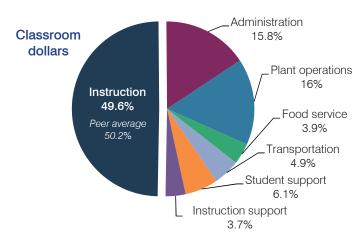

#### Spending by operational area

#### Per pupil spending

| rer pupir sperialing     |           |       |           |        | Peer    |       | State |       |
|--------------------------|-----------|-------|-----------|--------|---------|-------|-------|-------|
|                          | District  |       | average   |        | average |       |       |       |
| Spending by area         |           | 2014  | 2014 2015 |        | 2015    |       | 2015  |       |
| Instruction              | \$        | 4,281 | \$        | 4,796  | \$      | 4,428 | \$    | 4,105 |
| Administration           |           | 1,427 |           | 1,524  |         | 1,075 |       | 780   |
| Plant operations         |           | 1,448 |           | 1,546  |         | 1,203 |       | 930   |
| Food service             |           | 370   |           | 373    |         | 428   |       | 417   |
| Transportation           |           | 557   |           | 476    |         | 498   |       | 371   |
| Student support          |           | 504   |           | 589    |         | 623   |       | 613   |
| Instruction support      |           | 193   |           | 356    | _       | 353   |       | 442   |
| Total operational        | \$        | 8,780 | \$        | 9,660  | \$      | 8,608 | \$    | 7,658 |
| Land and buildings       | \$        | 0     | \$        | 9      | \$      | 504   | \$    | 641   |
| Equipment                | -         | 161   | _         | 362    | Ť       | 492   | *     | 383   |
| Interest                 |           | 10    |           | 0      |         | 248   |       | 225   |
| Other                    |           | 45    |           | 9      |         | 57    |       | 150   |
| Total nonoperational     | \$        | 216   | \$        | 380    | \$      | 1,301 | \$    | 1,399 |
| Total per pupil spending | <u>\$</u> | 8,996 | \$        | 10,040 | \$      | 9,909 | \$    | 9,057 |

#### 5-year spending trend (2010 through 2015)

Total operational spending per pupil, adjusted for inflation, increased by 6 percent. The percentage of dollars spent in the classroom decreased from 51.8 to 49.6 percent. As a percentage of total operational spending, plant operations and instruction support increased. Overall, spending on student support increased slightly, while transportation decreased. Administration varied year to year.