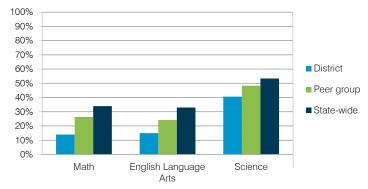

|          | Peer     | State    |
|-----------------------------------------|----------|----------|----------|
| Measure                                 | District | average  | average  |
| Attendance rate                         | 93%      | 93%      | 94%      |
| Graduation rate (2014)                  | 73%      | 80%      | 76%      |
| Poverty rate (2014)                     | 33%      | 31%      | 23%      |
| Students per teacher                    | 15.0     | 15.8     | 18.6     |
| Average teacher salary                  | \$42,301 | \$42,614 | \$46,008 |
| Average years of teacher experience     | 13.2     | 12.4     | 11.0     |
| Percentage of teachers in first 3 years | 21%      | 20%      | 20%      |

#### Students who met state standards



#### Financial stress assessment

Overall financial stress level: Moderate

| Measure: 2013 through      | Assessment        |      |  |  |
|----------------------------|-------------------|------|--|--|
| Change in number of dis    | Large decrease    |      |  |  |
| Spending exceeded ope      | No overspending   |      |  |  |
| Spending increase election | No election held  |      |  |  |
| Operating reserve percen   | 2.7%, Increasing  |      |  |  |
| Years of capital reserve h | More than 3 years |      |  |  |
| Current financial and inte | Compliant         |      |  |  |
| Low                        | Moderate          | High |  |  |

#### Per pupil revenues

Voter-approved levy increases

| er pupil revenues                                  |               |