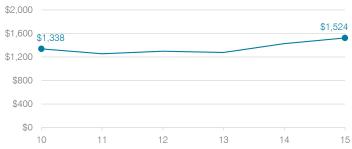

9   4,105   \$ |  |  |

561

553

19 of 29

#### Bisbee USD—page 2

#### Classroom dollar percentage

2002 2006 2007 2008 2009 Year: 2001 2003 2004 2005 2010 2011 2012 2013 2014 2015 Percentage: 52.7 55.9 55.0 54.1 52.1 49.7 49.3 47.7 51.8 47.9 48.5 48.9 48.8 49.6

## **OPERATIONAL TRENDS**Fiscal years as indicated

#### 5-year spending trend (2010 through 2015)

Total operational spending per pupil, adjusted for inflation, increased by 6 percent. The percentage of dollars spent in the classroom decreased from 51.8 to 49.6 percent. As a percentage of total operational spending, plant operations and instruction support increased. Overall, spending on student support increased slightly, while transportation decreased. Administration varied year to year.

### Administrative cost per student



# Total operational and instructional spending per student (inflation adjusted to 2015 dollars)



# Plant cost per square foot and square footage per student



#### Changes in operational spending percentages



#### Food service cost per meal



#### Students attending



#### Transportation costs per mile and per rider