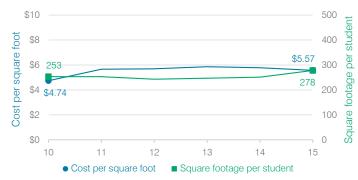

# Plant cost per square foot and square footage per student

#### Efficiency measures relative to peer averages

| Operational    |                             |                             |                   |     | Peer    | State     |  |
|----------------|-----------------------------|-----------------------------|-------------------|-----|---------|-----------|--|
| area           | Measure                     |                             | Distri            | ict | average | average   |  |
|                | Cost per pupil              |                             | \$1,5             | 24  | \$1,075 | \$780     |  |
| Administration | Students per administrative | position                    |                   | 40  | 58      | 67        |  |
| Plant          | Cost per squar              | e foot                      | \$5.              | 57  | \$4.90  | \$6.09    |  |
| operations     | Square footage student      | quare footage per<br>tudent |                   |     | 258     | 153       |  |
| Food service   | Cost per meal equivalent    |                             | \$3.              | 67  | \$3.39  | \$2.79    |  |
| Transportation | Cost per mile               |                             | \$2.12<br>\$1,043 |     | \$2.13  | \$3.66    |  |
| Transportation | Cost per rider              |                             |                   |     | \$958   | \$1,071   |  |
| Very low       | Low                         | Compar                      | able              |     | High    | Very high |  |