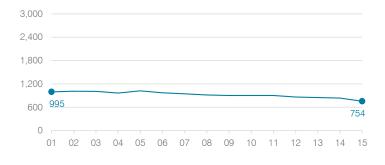

#### Students attending

### **Bisbee Unified School District**

Cochise County

Efficiency peer groups 5 and T-9, Achievement peer group 6 Legislative district(s): 14

District size, location: Medium, Town
Students attending: 754
Number of schools: 3