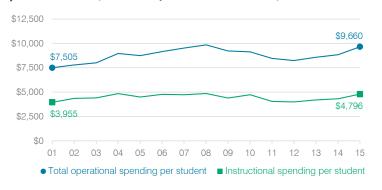

# Total operational and instructional spending per student (inflation adjusted to 2015 dollars)