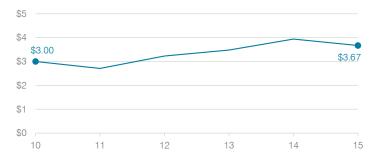

#### Food service cost per meal

#### Efficiency measures relative to peer averages

| Operational    |                             |                             |                   |     | Peer    | State     |  |
|----------------|-----------------------------|-----------------------------|-------------------|-----|---------|-----------|--|
| area           | Measure                     |                             | Distri            | ict | average | average   |  |
|                | Cost per pupil              |                             | \$1,5             | 24  | \$1,075 | \$780     |  |
| Administration | Students per administrative | position                    |                   | 40  | 58      | 67        |  |
| Plant          | Cost per squar              | e foot                      | \$5.              | 57  | \$4.90  | \$6.09    |  |
| operations     | Square footage student      | quare footage per<br>tudent |                   |     | 258     | 153       |  |
| Food service   | Cost per meal equivalent    |                             | \$3.              | 67  | \$3.39  | \$2.79    |  |
| Transportation | Cost per mile               |                             | \$2.12<br>\$1,043 |     | \$2.13  | \$3.66    |  |
| Transportation | Cost per rider              |                             |                   |     | \$958   | \$1,071   |  |
| Very low       | Low                         | Compar                      | able              |     | High    | Very high |  |