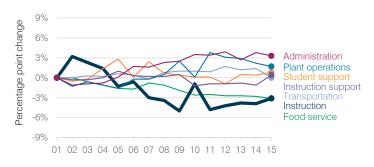

#### 5-year spending trend (2010 through 2015)

Total operational spending per pupil, adjusted for inflation, increased by 6 percent. The percentage of dollars spent in the classroom decreased from 51.8 to 49.6 percent. As a percentage of total operational spending, plant operations and instruction support increased. Overall, spending on student support increased slightly, while transportation decreased. Administration varied year to year.

#### Changes in operational spending percentages