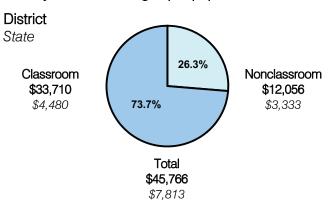

## Classroom Dollars

## Fiscal year 2008 averages per pupil

## Expenditures by function

| Percentage |      |                               |                                                               |                                                                                        |                                                                                                                      |                                                                                                                                                                                                                                                                                                                                                                                                                                                        |  |
|------------|------|-------------------------------|---------------------------------------------------------------|----------------------------------------------------------------------------------------|----------------------------------------------------------------------------------------------------------------------|--------------------------------------------------------------------------------------------------------------------------------------------------------------------------------------------------------------------------------------------------------------------------------------------------------------------------------------------------------------------------------------------------------------------------------------------------------|--|
| District   |      |                               |                                                               |                                                                                        | State                                                                                                                | National                                                                                                                                                                                                                                                                                                                                                                                                                                               |  |
| 2004       | 2005 | 2006                          | 2007                                                          | 2008                                                                                   | 2008                                                                                                                 | 2006                                                                                                                                                                                                                                                                                                                                                                                                                                                   |  |
| 83.2       | 86.4 | 84.5                          | 78.8                                                          | 73.7                                                                                   | 57.3                                                                                                                 | 61.0                                                                                                                                                                                                                                                                                                                                                                                                                                                   |  |
|            |      |                               |                                                               |                                                                                        |                                                                                                                      |                                                                                                                                                                                                                                                                                                                                                                                                                                                        |  |
| 0.2        |      | 1.3                           | 1.7                                                           | 0.1                                                                                    | 9.2                                                                                                                  | 10.8                                                                                                                                                                                                                                                                                                                                                                                                                                                   |  |
| 16.6       | 12.4 | 14.2                          | 15.1                                                          | 16.3                                                                                   | 11.3                                                                                                                 | 9.9                                                                                                                                                                                                                                                                                                                                                                                                                                                    |  |
|            |      |                               |                                                               |                                                                                        | 4.8                                                                                                                  | 3.8                                                                                                                                                                                                                                                                                                                                                                                                                                                    |  |
|            |      |                               | 4.4                                                           | 9.9                                                                                    | 4.4                                                                                                                  | 4.2                                                                                                                                                                                                                                                                                                                                                                                                                                                    |  |
|            | 1.1  |                               |                                                               |                                                                                        | 7.4                                                                                                                  | 5.2                                                                                                                                                                                                                                                                                                                                                                                                                                                    |  |
|            |      |                               |                                                               |                                                                                        | 5.4                                                                                                                  | 4.9                                                                                                                                                                                                                                                                                                                                                                                                                                                    |  |
|            | 0.1  |                               |                                                               |                                                                                        | 0.2                                                                                                                  | 0.2                                                                                                                                                                                                                                                                                                                                                                                                                                                    |  |
|            | 83.2 | 83.2 86.4<br>0.2<br>16.6 12.4 | District 2004 2005 2006 83.2 86.4 84.5 0.2 1.3 16.6 12.4 14.2 | District 2004 2005 2006 2007 83.2 86.4 84.5 78.8  0.2 1.3 1.7 16.6 12.4 14.2 15.1  4.4 | District  2004 2005 2006 2007 2008  83.2 86.4 84.5 78.8 73.7  0.2 1.3 1.7 0.1  16.6 12.4 14.2 15.1 16.3  1.1 4.4 9.9 | District         State           2004         2005         2006         2007         2008         2008           83.2         86.4         84.5         78.8         73.7         57.3           0.2         1.3         1.7         0.1         9.2           16.6         12.4         14.2         15.1         16.3         11.3           4.8         4.4         9.9         4.4           1.1         4.4         7.4           5.4         5.4 |  |