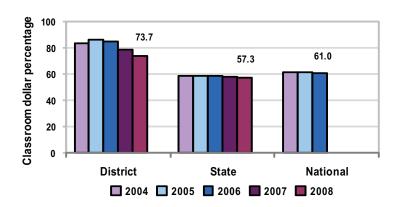

## 5-year comparison

## Expenditures by function

| Percentage |      |                               |                                                               |                                                                                        |                                                                                                                      |                                                                                                                                                                                                                                                                                                                                                                                                                                                        |  |
|------------|------|-------------------------------|---------------------------------------------------------------|----------------------------------------------------------------------------------------|----------------------------------------------------------------------------------------------------------------------|--------------------------------------------------------------------------------------------------------------------------------------------------------------------------------------------------------------------------------------------------------------------------------------------------------------------------------------------------------------------------------------------------------------------------------------------------------|--|
| District   |      |                               |                                                               |                                                                                        | State                                                                                                                | National                                                                                                                                                                                                                                                                                                                                                                                                                                               |  |
| 2004       | 2005 | 2006                          | 2007                                                          | 2008                                                                                   | 2008                                                                                                                 | 2006                                                                                                                                                                                                                                                                                                                                                                                                                                                   |  |
| 83.2       | 86.4 | 84.5                          | 78.8                                                          | 73.7                                                                                   | 57.3                                                                                                                 | 61.0                                                                                                                                                                                                                                                                                                                                                                                                                                                   |  |
|            |      |                               |                                                               |                                                                                        |                                                                                                                      |                                                                                                                                                                                                                                                                                                                                                                                                                                                        |  |
| 0.2        |      | 1.3                           | 1.7                                                           | 0.1                                                                                    | 9.2                                                                                                                  | 10.8                                                                                                                                                                                                                                                                                                                                                                                                                                                   |  |
| 16.6       | 12.4 | 14.2                          | 15.1                                                          | 16.3                                                                                   | 11.3                                                                                                                 | 9.9                                                                                                                                                                                                                                                                                                                                                                                                                                                    |  |
|            |      |                               |                                                               |                                                                                        | 4.8                                                                                                                  | 3.8                                                                                                                                                                                                                                                                                                                                                                                                                                                    |  |
|            |      |                               | 4.4                                                           | 9.9                                                                                    | 4.4                                                                                                                  | 4.2                                                                                                                                                                                                                                                                                                                                                                                                                                                    |  |
|            | 1.1  |                               |                                                               |                                                                                        | 7.4                                                                                                                  | 5.2                                                                                                                                                                                                                                                                                                                                                                                                                                                    |  |
|            |      |                               |                                                               |                                                                                        | 5.4                                                                                                                  | 4.9                                                                                                                                                                                                                                                                                                                                                                                                                                                    |  |
|            | 0.1  |                               |                                                               |                                                                                        | 0.2                                                                                                                  | 0.2                                                                                                                                                                                                                                                                                                                                                                                                                                                    |  |
|            | 83.2 | 83.2 86.4<br>0.2<br>16.6 12.4 | District 2004 2005 2006 83.2 86.4 84.5 0.2 1.3 16.6 12.4 14.2 | District 2004 2005 2006 2007 83.2 86.4 84.5 78.8  0.2 1.3 1.7 16.6 12.4 14.2 15.1  4.4 | District  2004 2005 2006 2007 2008  83.2 86.4 84.5 78.8 73.7  0.2 1.3 1.7 0.1  16.6 12.4 14.2 15.1 16.3  1.1 4.4 9.9 | District         State           2004         2005         2006         2007         2008         2008           83.2         86.4         84.5         78.8         73.7         57.3           0.2         1.3         1.7         0.1         9.2           16.6         12.4         14.2         15.1         16.3         11.3           4.8         4.4         9.9         4.4           1.1         4.4         7.4           5.4         5.4 |  |