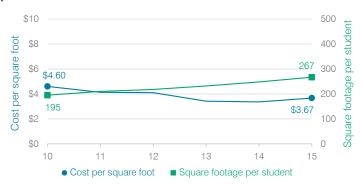

# Plant cost per square foot and square footage per student

### Efficiency measures relative to peer averages

| Operational    |                                  |         |          | Peer    | State     |  |  |
|----------------|----------------------------------|---------|----------|---------|-----------|--|--|
| area           | Measure                          |         | District | average | average   |  |  |
|                | Cost per pupil                   |         | \$949    | \$1,075 | \$780     |  |  |
| Administration | Students per<br>administrative p | osition | 90       | 58      | 67        |  |  |
| Plant          | Cost per square                  | foot    | \$3.67   | \$6.09  |           |  |  |
| operations     | Square footage<br>student        | per     | 267      | 258     | 153       |  |  |
| Food service   | Cost per meal equivalent         |         | \$3.17   | \$3.39  | \$2.79    |  |  |
| Transportation | Cost per mile<br>Cost per rider  |         | \$2.64   | \$2.54  | \$3.66    |  |  |
| Transportation |                                  |         | \$924    | \$854   | \$1,071   |  |  |
| Very low       | Low                              | Compar  | able     | Hiah    | Verv high |  |  |