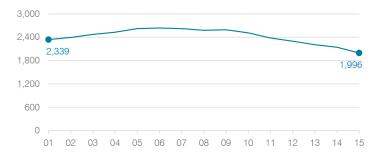

## Students attending

# **Blue Ridge Unified School District**

Navajo County
Efficiency peer groups 5 and T-8, Achievement peer group 6
Legislative district(s): 7

District size, location: Medium, Town Students attending: 1,996 Number of schools: 4