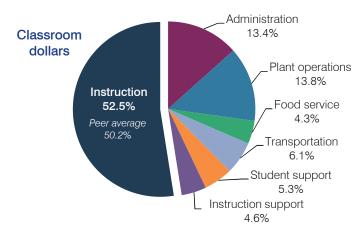

## Spending by operational area

## Per pupil spending

| ci papii sperialing      |          |           |    |         |    | Peer    |           | State |  |
|--------------------------|----------|-----------|----|---------|----|---------|-----------|-------|--|
|                          | District |           | ct | average |    | average |           |       |  |
| Spending by area         |          | 2014 2015 |    | 2015    |    | 2015    |           |       |  |
| Instruction              | \$       | 3,867     | \$ | 3,732   | \$ | 4,428   | \$        | 4,105 |  |
| Administration           |          | 830       |    | 949     |    | 1,075   |           | 780   |  |
| Plant operations         |          | 835       |    | 979     |    | 1,203   |           | 930   |  |
| Food service             |          | 288       |    | 302     |    | 428     |           | 417   |  |
| Transportation           |          | 423       |    | 435     |    | 498     |           | 371   |  |
| Student support          |          | 436       |    | 378     |    | 623     |           | 613   |  |
| Instruction support      |          | 338       |    | 330     |    | 353     | _         | 442   |  |
| Total operational        | \$       | 7,017     | \$ | 7,105   | \$ | 8,608   | \$        | 7,658 |  |
|                          |          |           |    |         |    |         |           |       |  |
| Land and buildings       | \$       | 86        | \$ | 78      | \$ | 504     | \$        | 641   |  |
| Equipment                |          | 318       |    | 333     |    | 492     |           | 383   |  |
| Interest                 |          | 457       |    | 494     |    | 248     |           | 225   |  |
| Other                    |          | 106       |    | 102     |    | 57      |           | 150   |  |
| Total nonoperational     | \$       | 967       | \$ | 1,007   | \$ | 1,301   | \$        | 1,399 |  |
| Total per pupil spending | \$       | 7,984     | \$ | 8,112   | \$ | 9,909   | <u>\$</u> | 9,057 |  |