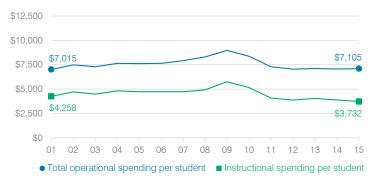

# Total operational and instructional spending per student (inflation adjusted to 2015 dollars)

#### 5-year spending trend (2010 through 2015)

Total operational spending per pupil, adjusted for inflation, decreased by 15 percent. The percentage of dollars spent in the classroom varied year to year, decreasing overall from 61.6 to 52.5 percent. Overall, as a percentage of total operational spending, administration and plant operations increased substantially, transportation and instruction support increased, and spending on food service increased slightly.