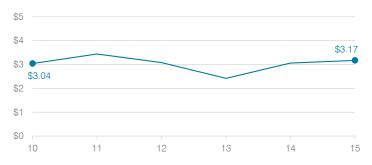

#### Food service cost per meal

### Efficiency measures relative to peer averages

| Operational    |                                  |         |          | Peer    | State     |  |  |
|----------------|----------------------------------|---------|----------|---------|-----------|--|--|
| area           | Measure                          |         | District | average | average   |  |  |
|                | Cost per pupil                   |         | \$949    | \$1,075 | \$780     |  |  |
| Administration | Students per<br>administrative p | osition | 90       | 58      | 67        |  |  |
| Plant          | Cost per square                  | foot    | \$3.67   | \$6.09  |           |  |  |
| operations     | Square footage<br>student        | per     | 267      | 258     | 153       |  |  |
| Food service   | Cost per meal equivalent         |         | \$3.17   | \$3.39  | \$2.79    |  |  |
| Transportation | Cost per mile<br>Cost per rider  |         | \$2.64   | \$2.54  | \$3.66    |  |  |
| Transportation |                                  |         | \$924    | \$854   | \$1,071   |  |  |
| Very low       | Low                              | Compar  | able     | Hiah    | Verv high |  |  |