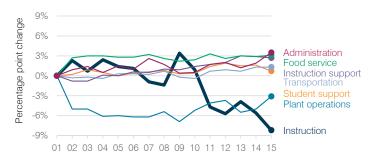

## Changes in operational spending percentages

#### 5-year spending trend (2010 through 2015)

Total operational spending per pupil, adjusted for inflation, decreased by 15 percent. The percentage of dollars spent in the classroom varied year to year, decreasing overall from 61.6 to 52.5 percent. Overall, as a percentage of total operational spending, administration and plant operations increased substantially, transportation and instruction support increased, and spending on food service increased slightly.