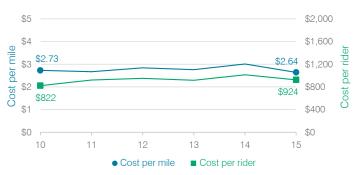

### Efficiency measures relative to peer averages

| Operational    |                                  |         |          | Peer    | State     |  |  |
|----------------|----------------------------------|---------|----------|---------|-----------|--|--|
| area           | Measure                          |         | District | average | average   |  |  |
|                | Cost per pupil                   |         | \$949    | \$1,075 | \$780     |  |  |
| Administration | Students per<br>administrative p | osition | 90       | 58      | 67        |  |  |
| Plant          | Cost per square                  | foot    | \$3.67   | \$6.09  |           |  |  |
| operations     | Square footage<br>student        | per     | 267      | 258     | 153       |  |  |
| Food service   | Cost per meal equivalent         |         | \$3.17   | \$3.39  | \$2.79    |  |  |
| Transportation | Cost per mile<br>Cost per rider  |         | \$2.64   | \$2.54  | \$3.66    |  |  |
| Transportation |                                  |         | \$924    | \$854   | \$1,071   |  |  |
| Very low       | Low                              | Compar  | able     | Hiah    | Verv high |  |  |

### Transportation costs per mile and per rider