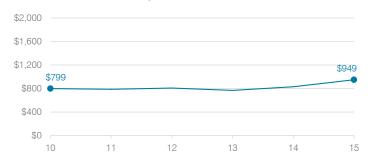

#### Administrative cost per student

### Efficiency measures relative to peer averages

| Operational    |                                  |         |          | Peer    | State     |  |  |
|----------------|----------------------------------|---------|----------|---------|-----------|--|--|
| area           | Measure                          |         | District | average | average   |  |  |
|                | Cost per pupil                   |         | \$949    | \$1,075 | \$780     |  |  |
| Administration | Students per<br>administrative p | osition | 90       | 58      | 67        |  |  |
| Plant          | Cost per square                  | foot    | \$3.67   | \$6.09  |           |  |  |
| operations     | Square footage<br>student        | per     | 267      | 258     | 153       |  |  |
| Food service   | Cost per meal equivalent         |         | \$3.17   | \$3.39  | \$2.79    |  |  |
| Transportation | Cost per mile<br>Cost per rider  |         | \$2.64   | \$2.54  | \$3.66    |  |  |
| Transportation |                                  |         | \$924    | \$854   | \$1,071   |  |  |
| Very low       | Low                              | Compar  | able     | Hiah    | Verv high |  |  |