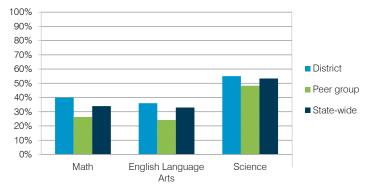

--------------------------------|----------|----------|----------|
| Measure                                 | District | average  | average  |
| Attendance rate                         | 94%      | 93%      | 94%      |
| Graduation rate (2014)                  | 82%      | 80%      | 76%      |
| Poverty rate (2014)                     | 28%      | 31%      | 23%      |
| Students per teacher                    | 17.8     | 15.8     | 18.6     |
| Average teacher salary                  | \$39,393 | \$42,614 | \$46,008 |
| Average years of teacher experience     | 14.6     | 12.4     | 11.0     |
| Percentage of teachers in first 3 years | 13%      | 20%      | 20%      |
|                                         |          |          |          |

#### Students who met state standards



#### Financial stress assessment

Overall financial stress level: Moderate

| Measure: 2013 through      | Assessment        |      |  |  |
|----------------------------|-------------------|------|--|--|
| Change in number of dis    | Moderate decrease |      |  |  |
| Spending exceeded ope      | Capital only      |      |  |  |
| Spending increase electi   | Voter-approved    |      |  |  |
| Operating reserve percer   | 0.6%, Increasing  |      |  |  |
| Years of capital reserve h | 1 to 3 years      |      |  |  |
| Current financial and inte | Compliant         |      |  |  |
| Low                        | Moderate          | High |  |  |

### Per pupil revenues

Voter-approved levy increases

| Per pupil revenues                                 |                 |