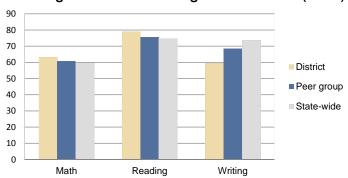

# STUDENT ACHIEVEMENT AND TEACHER INFORMATION

### Percentage of students meeting state standards (AIMS)