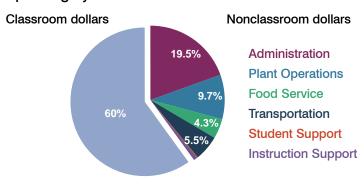

## Spending by function

### 5-year trend

Total spending per pupil increased by 34 percent. Spending in the classroom varied year to year, decreasing significantly overall from 68.1 to 60 percent. Spending on administration and food service increased significantly, while spending in other nonclassroom areas varied year to year.

#### Per-pupil spending by function

|                       | District |          | Peer     | State   | National |
|-----------------------|----------|----------|----------|---------|----------|
|                       | 2009     | 2010     | 2010     | 2010    | 2008     |
| Total                 | \$14,815 | \$16,556 | \$15,187 | \$7,609 | \$10,297 |
| Classroom dollars     | \$9,004  | \$9,933  | \$8,084  | \$4,253 | \$6,262  |
| Nonclassroom dollars: | \$5,811  | \$6,623  | \$7,103  | \$3,356 | \$4,035  |
| Administration        | 2,856    | 3,227    | 2,444    | 721     | 1,109    |
| Plant Operations      | 1,427    | 1,609    | 2,188    | 914     | 1,003    |
| Food Service          | 715      | 718      | 751      | 366     | 390      |
| Transportation        | 650      | 905      | 924      | 342     | 438      |
| Student Support       | 99       | 38       | 473      | 581     | 556      |
| Instruction Support   | 64       | 126      | 323      | 432     | 539      |