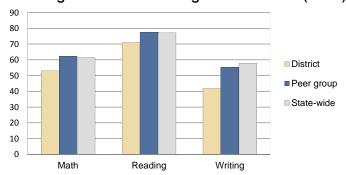

istent year to year, decreasing

significantly overall from 60.3 to 56.6 percent. Spending on

plant operations and student support increased, while spending

on other nonclassroom areas varied year to year.

District's cost measures relative to peer group

Measure

Cost per square foot

Square footage per

Cost per pupil

Students per

administrator

student Cost per meal

equivalent

Cost per mile

Miles per rider

11.9%

3.2%

Legislative district(s): 4, 12 and 25

Spending by operational area

56.6%

# STUDENT ACHIEVEMENT AND TEACHER INFORMATION

Students attending:

Number of schools:

#### District and school letter grades

District grade:

District size: Medium-Large



4,140

#### School grades (number and percentage):



#### Percentage of students meeting state standards (AIMS)



#### Student and teacher information

|                                      |          | Peer     | State    |
|--------------------------------------|----------|----------|----------|
| Measure                              | District | Average  | Average  |
| Attendance rate                      | 93%      | 95%      | 95%      |
| Graduation rate (2010)               | N/A      | N/A      | N/A      |
| Poverty rate (2010)                  | 17%      | 14%      | 22%      |
| Students per teacher                 | 18.2     | 18.7     | 18.1     |
| Average teacher salary               | \$39,821 | \$42,467 | \$45,637 |
| Average years of experience          | 5.4      | 7.8      | 10.9     |
| Percent of teachers in first 3 years | 45%      | 27%      | 16%      |

### Per-pupil spend