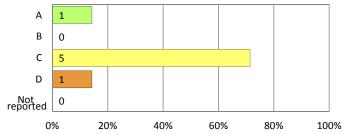

#### District and school letter grades

District grade:

District size: Medium-Large

4,140

#### School grades (number and percentage):