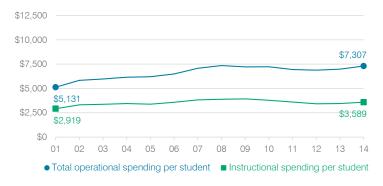

# Total operational and instructional spending per student

### Per pupil spending by operational area

|          |                                                                      | Peer                                                                                                              | State                                                                                                                                                                                                                                                                                                                                                                  | National                                                                                                                                                                                                                                                                                                                                                                                                                                                                                    |
|----------|----------------------------------------------------------------------|-------------------------------------------------------------------------------------------------------------------|------------------------------------------------------------------------------------------------------------------------------------------------------------------------------------------------------------------------------------------------------------------------------------------------------------------------------------------------------------------------|---------------------------------------------------------------------------------------------------------------------------------------------------------------------------------------------------------------------------------------------------------------------------------------------------------------------------------------------------------------------------------------------------------------------------------------------------------------------------------------------|
| District |                                                                      | average                                                                                                           | average                                                                                                                                                                                                                                                                                                                                                                | average                                                                                                                                                                                                                                                                                                                                                                                                                                                                                     |
| 2013     | 2014                                                                 | 2014                                                                                                              | 2014                                                                                                                                                                                                                                                                                                                                                                   | 2012                                                                                                                                                                                                                                                                                                                                                                                                                                                                                        |
| \$6,987  | \$7,307                                                              | \$7,656                                                                                                           | \$7,578                                                                                                                                                                                                                                                                                                                                                                | \$10,667                                                                                                                                                                                                                                                                                                                                                                                                                                                                                    |
| 3,449    | 3,589                                                                | 3,929                                                                                                             | 4,073                                                                                                                                                                                                                                                                                                                                                                  | 6,495                                                                                                                                                                                                                                                                                                                                                                                                                                                                                       |
| 3,538    | 3,718                                                                | 3,727                                                                                                             | 3,505                                                                                                                                                                                                                                                                                                                                                                  | 4,172                                                                                                                                                                                                                                                                                                                                                                                                                                                                                       |
| 785      | 880                                                                  | 895                                                                                                               | 757                                                                                                                                                                                                                                                                                                                                                                    | 1,160                                                                                                                                                                                                                                                                                                                                                                                                                                                                                       |
| 897      | 955                                                                  | 879                                                                                                               | 923                                                                                                                                                                                                                                                                                                                                                                    | 1,008                                                                                                                                                                                                                                                                                                                                                                                                                                                                                       |
| 445      | 468                                                                  | 558                                                                                                               | 405                                                                                                                                                                                                                                                                                                                                                                    | 429                                                                                                                                                                                                                                                                                                                                                                                                                                                                                         |
| 513      | 509                                                                  | 291                                                                                                               | 373                                                                                                                                                                                                                                                                                                                                                                    | 464                                                                                                                                                                                                                                                                                                                                                                                                                                                                                         |
| 444      | 463                                                                  | 580                                                                                                               | 600                                                                                                                                                                                                                                                                                                                                                                    | 594                                                                                                                                                                                                                                                                                                                                                                                                                                                                                         |
| 454      | 443                                                                  | 524                                                                                                               | 447                                                                                                                                                                                                                                                                                                                                                                    | 517                                                                                                                                                                                                                                                                                                                                                                                                                                                                                         |
|          | 2013<br>\$6,987<br>3,449<br>3,538<br>785<br>897<br>445<br>513<br>444 | 2013 2014<br>\$6,987 \$7,307<br>3,449 3,589<br>3,538 3,718<br>785 880<br>897 955<br>445 468<br>513 509<br>444 463 | 2013         2014         2014           \$6,987         \$7,307         \$7,656           3,449         3,589         3,929           3,538         3,718         3,727           785         880         895           897         955         879           445         468         558           513         509         291           444         463         580 | 2013         2014         2014         2014           \$6,987         \$7,307         \$7,656         \$7,578           3,449         3,589         3,929         4,073           3,538         3,718         3,727         3,505           785         880         895         757           897         955         879         923           445         468         558         405           513         509         291         373           444         463         580         600 |