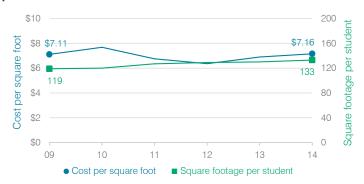

# Plant cost per square foot and square footage per student

### Cost measures relative to peer averages

|                  | •                           |          |     |                 |               |  |  |
|------------------|-----------------------------|----------|-----|-----------------|---------------|--|--|
| Operational area | Measure                     | Distri   | ict | Peer<br>average | State average |  |  |
|                  | Cost per pupil              | \$8      | 380 | \$895           | \$757         |  |  |
| Administration   | Students per administrator  |          | 70  | 69              | 68            |  |  |
| Plant            | Cost per square t           | foot \$7 | .16 | \$6.19          | \$6.04        |  |  |
| operations       | Square footage p<br>student | oer 1    | 33  | 143             | 153           |  |  |
| Food service     | Cost per meal<br>equivalent | \$2      | .71 | \$2.48          | \$2.69        |  |  |
| Transportation   | Cost per mile               | \$3      | .63 | \$3.54          | \$3.62        |  |  |
| Transportation   | Cost per rider              | \$9      | 996 | \$1,065         | \$1,036       |  |  |
| Very low         | Low Co                      | mparable | ŀ   | Hiah            | Verv high     |  |  |

### Per pupil spending by operational area

|          |                                                                      | Peer                                                                                                              | State                                                                                                                                                                                                                                                                                                                                                                  | National                                                                                                                                                                                                                                                                                                                                                                                                                                                                                    |
|----------|----------------------------------------------------------------------|-------------------------------------------------------------------------------------------------------------------|------------------------------------------------------------------------------------------------------------------------------------------------------------------------------------------------------------------------------------------------------------------------------------------------------------------------------------------------------------------------|---------------------------------------------------------------------------------------------------------------------------------------------------------------------------------------------------------------------------------------------------------------------------------------------------------------------------------------------------------------------------------------------------------------------------------------------------------------------------------------------|
| District |                                                                      | average                                                                                                           | average                                                                                                                                                                                                                                                                                                                                                                | average                                                                                                                                                                                                                                                                                                                                                                                                                                                                                     |
| 2013     | 2014                                                                 | 2014                                                                                                              | 2014                                                                                                                                                                                                                                                                                                                                                                   | 2012                                                                                                                                                                                                                                                                                                                                                                                                                                                                                        |
| \$6,987  | \$7,307                                                              | \$7,656                                                                                                           | \$7,578                                                                                                                                                                                                                                                                                                                                                                | \$10,667                                                                                                                                                                                                                                                                                                                                                                                                                                                                                    |
| 3,449    | 3,589                                                                | 3,929                                                                                                             | 4,073                                                                                                                                                                                                                                                                                                                                                                  | 6,495                                                                                                                                                                                                                                                                                                                                                                                                                                                                                       |
| 3,538    | 3,718                                                                | 3,727                                                                                                             | 3,505                                                                                                                                                                                                                                                                                                                                                                  | 4,172                                                                                                                                                                                                                                                                                                                                                                                                                                                                                       |
| 785      | 880                                                                  | 895                                                                                                               | 757                                                                                                                                                                                                                                                                                                                                                                    | 1,160                                                                                                                                                                                                                                                                                                                                                                                                                                                                                       |
| 897      | 955                                                                  | 879                                                                                                               | 923                                                                                                                                                                                                                                                                                                                                                                    | 1,008                                                                                                                                                                                                                                                                                                                                                                                                                                                                                       |
| 445      | 468                                                                  | 558                                                                                                               | 405                                                                                                                                                                                                                                                                                                                                                                    | 429                                                                                                                                                                                                                                                                                                                                                                                                                                                                                         |
| 513      | 509                                                                  | 291                                                                                                               | 373                                                                                                                                                                                                                                                                                                                                                                    | 464                                                                                                                                                                                                                                                                                                                                                                                                                                                                                         |
| 444      | 463                                                                  | 580                                                                                                               | 600                                                                                                                                                                                                                                                                                                                                                                    | 594                                                                                                                                                                                                                                                                                                                                                                                                                                                                                         |
| 454      | 443                                                                  | 524                                                                                                               | 447                                                                                                                                                                                                                                                                                                                                                                    | 517                                                                                                                                                                                                                                                                                                                                                                                                                                                                                         |
|          | 2013<br>\$6,987<br>3,449<br>3,538<br>785<br>897<br>445<br>513<br>444 | 2013 2014<br>\$6,987 \$7,307<br>3,449 3,589<br>3,538 3,718<br>785 880<br>897 955<br>445 468<br>513 509<br>444 463 | 2013         2014         2014           \$6,987         \$7,307         \$7,656           3,449         3,589         3,929           3,538         3,718         3,727           785         880         895           897         955         879           445         468         558           513         509         291           444         463         580 | 2013         2014         2014         2014           \$6,987         \$7,307         \$7,656         \$7,578           3,449         3,589         3,929         4,073           3,538         3,718         3,727         3,505           785         880         895         757           897         955         879         923           445         468         558         405           513         509         291         373           444         463         580         600 |