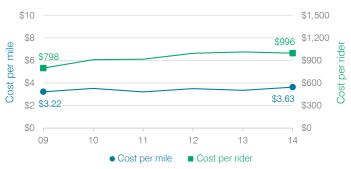

### Transportation costs per mile and per rider

### Cost measures relative to peer averages

|                  | •                           |          |     |                 |               |  |  |
|------------------|-----------------------------|----------|-----|-----------------|---------------|--|--|
| Operational area | Measure                     | Distri   | ict | Peer<br>average | State average |  |  |
|                  | Cost per pupil              | \$8      | 380 | \$895           | \$757         |  |  |
| Administration   | Students per administrator  |          | 70  | 69              | 68            |  |  |
| Plant            | Cost per square t           | foot \$7 | .16 | \$6.19          | \$6.04        |  |  |
| operations       | Square footage p<br>student | oer 1    | 33  | 143             | 153           |  |  |
| Food service     | Cost per meal<br>equivalent | \$2      | .71 | \$2.48          | \$2.69        |  |  |
| Transportation   | Cost per mile               | \$3      | .63 | \$3.54          | \$3.62        |  |  |
| Transportation   | Cost per rider              | \$9      | 996 | \$1,065         | \$1,036       |  |  |
| Very low         | Low Co                      | mparable | ŀ   | Hiah            | Verv high     |  |  |