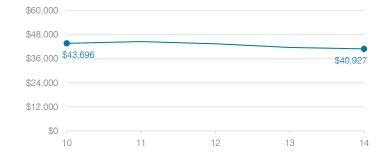

### Average teacher salary

#### Student and teacher measures

|                                         |          | Peer     | State    |
|-----------------------------------------|----------|----------|----------|
| Measure                                 | District | average  | average  |
| Attendance rate                         | 95%      | 95%      | 95%      |
| Graduation rate (2013)                  | N/A      | N/A      | N/A      |
| Poverty rate (2013)                     | 25%      | 26%      | 24%      |
| Students per teacher                    | 18.7     | 19.7     | 18.6     |
| Average teacher salary                  | \$40,927 | \$40,842 | \$46,026 |
| Amount from Proposition 301             | \$4,784  | \$3,876  | \$4,810  |
| Average years of teacher experience     | 8.8      | 7.6      | 10.9     |
| Percentage of teachers in first 3 years | 27%      | 34%      | 20%      |