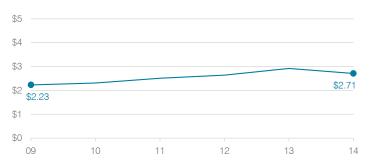

### Food service cost per meal

### Cost measures relative to peer averages

|                  | •                           |          |     |                 |               |  |  |
|------------------|-----------------------------|----------|-----|-----------------|---------------|--|--|
| Operational area | Measure                     | Distri   | ict | Peer<br>average | State average |  |  |
|                  | Cost per pupil              | \$8      | 380 | \$895           | \$757         |  |  |
| Administration   | Students per administrator  |          | 70  | 69              | 68            |  |  |
| Plant            | Cost per square t           | foot \$7 | .16 | \$6.19          | \$6.04        |  |  |
| operations       | Square footage p<br>student | oer 1    | 33  | 143             | 153           |  |  |
| Food service     | Cost per meal<br>equivalent | \$2      | .71 | \$2.48          | \$2.69        |  |  |
| Transportation   | Cost per mile               | \$3      | .63 | \$3.54          | \$3.62        |  |  |
| Transportation   | Cost per rider              | \$9      | 996 | \$1,065         | \$1,036       |  |  |
| Very low         | Low Co                      | mparable | ŀ   | Hiah            | Verv high     |  |  |