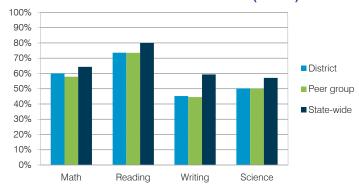

509         291         373           444         463         580         600 |

### MEASURES, AND FINANCIAL ASSESSMENT

STUDENT ACHIEVEMENT, TEACHER

### ADE-reported district and school letter grades



| Grade     | of<br>schools | Percentage of schools |     |
|-----------|---------------|-----------------------|-----|
| Α         | 0             | 0%                    |     |
| В         | 6             |                       | 50% |
| С         | 6             |                       | 50% |
| D         | 0             | 0%                    |     |
| F         | 0             | 0%                    |     |
| Not rated | 0             | 0%                    |     |
|           |               |                       |     |

Number

### Students who met state standards (AIMS)



#### Student and teacher measures

|                                         |          | Peer     | State    |
|-----------------------------------------|----------|----------|----------|
| Measure                                 | District | average  | average  |
| Attendance rate                         | 95%      | 95%      | 95%      |
| Graduation rate (2013)                  | N/A      | N/A      | N/A      |
| Poverty rate (2013)                     | 25%      | 26%      | 24%      |
| Students per teacher                    | 18.7     | 19.7     | 18.6     |
| Average teacher salary                  | \$40,927 | \$40,842 | \$46,026 |
| Amount from Proposition 301             | \$4,784  | \$3,876  | \$4,810  |
| Average years of teacher experience     | 8.8      | 7.6      | 10.9