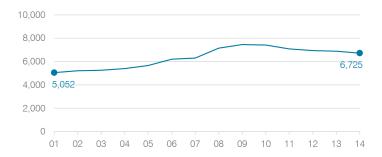

No overspending                      |      |  |
| Spending increase electi   | Voter-approved                       |      |  |
| Operating reserve percer   | 3.9%, Steady                         |      |  |
| Years of capital reserve h | Less than 1 year                     |      |  |
| Current financial and inte | Compliant                            |      |  |
| Stress level               |                                      |      |  |
| Low                        | Moderate                             | High |  |

## Casa Grande Elementary School District

2003 2004 2005 2006 2007 2008 2014 2001 2002 2009 2010 2011 2012 2013 Classroom dollar percentage: 56.9 56.8 56.4 56.0 54.5 55.2 54.0 52.8 54.4 52.4

## **OPERATIONAL TRENDS**Fiscal years as indicated

### Students attending



### Administrative cost per student



# Total operational and instructional spending per student



# Plant cost per square foot and square footage per student



### Changes in operational spending percentages



### Food service cost per meal



### Average teacher salary



### Transportation costs per mile and per rider