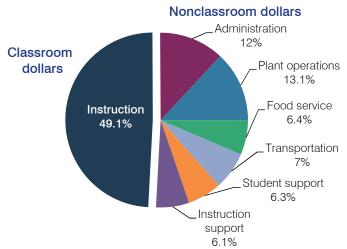

### Spending by operational area

### 5-year spending trend (2009 through 2014)

Total spending per pupil increased by 1 percent. Spending in the classroom decreased from 54.4 to 49.1 percent. Spending on administration increased substantially, spending on plant operations and instruction support increased, and spending on food service increased slightly. Spending on student support decreased slightly.