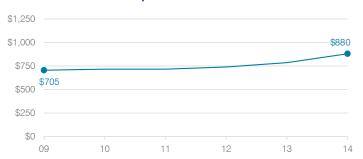

|  |
| Spending increase electi   | Voter-approved                       |      |  |
| Operating reserve percer   | 3.9%, Steady                         |      |  |
| Years of capital reserve h | Less than 1 year                     |      |  |
| Current financial and inte | Compliant                            |      |  |
| Stress level               |                                      |      |  |
| Low                        | Moderate                             | High |  |

## Casa Grande Elementary School District

2003 2004 2005 2006 2007 2008 2014 2001 2002 2009 2010 2011 2012 2013 Classroom dollar percentage: 56.9 56.8 56.4 56.0 54.5 55.2 54.0 52.8 54.4 52.4

## **OPERATIONAL TRENDS**Fiscal years as indicated

### Students attending



### Administrative cost per student



# Total operational and instructional spending per student



# Plant cost per square foot and square footage per student



### Changes in operational spending percentages



### Food service cost per meal



### Average teacher salary



### Transportation costs per mile and per rider