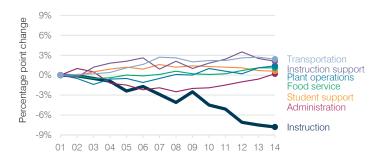

### Changes in operational spending percentages

### 5-year spending trend (2009 through 2014)

Total spending per pupil increased by 1 percent. Spending in the classroom decreased from 54.4 to 49.1 percent. Spending on administration increased substantially, spending on plant operations and instruction support increased, and spending on food service increased slightly. Spending on student support decreased slightly.

## Casa Grande Elementary School District

2003 2004 2005 2006 2007 2008 2014 2001 2002 2009 2010 2011 2012 2013 Classroom dollar percentage: 56.9 56.8 56.4 56.0 54.5 55.2 54.0 52.8 54.4 52.4