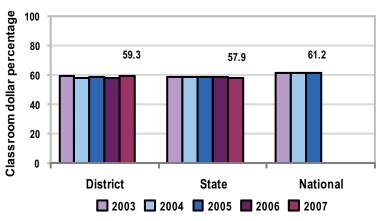

# 5-year comparison

#### Expenditures by function

| ۲  | er | cer | ııag |
|----|----|-----|------|
| ct |    |     |      |

| District |                                                 |                                                                                             |                                                                                                                                                                                                                     |                                                                                                                                                                                                                                                                                        | State                                                                                                                                                                                                                                                                                                                                                                                                                                                                                                                 | National                                                                                                                                                                                                                                                                                                                                                                                                                                                                                                                                                                                                                 |
|----------|-------------------------------------------------|---------------------------------------------------------------------------------------------|---------------------------------------------------------------------------------------------------------------------------------------------------------------------------------------------------------------------|----------------------------------------------------------------------------------------------------------------------------------------------------------------------------------------------------------------------------------------------------------------------------------------|-----------------------------------------------------------------------------------------------------------------------------------------------------------------------------------------------------------------------------------------------------------------------------------------------------------------------------------------------------------------------------------------------------------------------------------------------------------------------------------------------------------------------|--------------------------------------------------------------------------------------------------------------------------------------------------------------------------------------------------------------------------------------------------------------------------------------------------------------------------------------------------------------------------------------------------------------------------------------------------------------------------------------------------------------------------------------------------------------------------------------------------------------------------|
| 2003     | 2004                                            | 2005                                                                                        | 2006                                                                                                                                                                                                                | 2007                                                                                                                                                                                                                                                                                   | 2007                                                                                                                                                                                                                                                                                                                                                                                                                                                                                                                  | 2005                                                                                                                                                                                                                                                                                                                                                                                                                                                                                                                                                                                                                     |
| 59.6     | 57.9                                            | 58.7                                                                                        | 58.2                                                                                                                                                                                                                | 59.3                                                                                                                                                                                                                                                                                   | 57.9                                                                                                                                                                                                                                                                                                                                                                                                                                                                                                                  | 61.2                                                                                                                                                                                                                                                                                                                                                                                                                                                                                                                                                                                                                     |
|          |                                                 |                                                                                             |                                                                                                                                                                                                                     |                                                                                                                                                                                                                                                                                        |                                                                                                                                                                                                                                                                                                                                                                                                                                                                                                                       |                                                                                                                                                                                                                                                                                                                                                                                                                                                                                                                                                                                                                          |
| 11.9     | 12.3                                            | 12.5                                                                                        | 12.7                                                                                                                                                                                                                | 12.8                                                                                                                                                                                                                                                                                   | 9.5                                                                                                                                                                                                                                                                                                                                                                                                                                                                                                                   | 11.0                                                                                                                                                                                                                                                                                                                                                                                                                                                                                                                                                                                                                     |
| 9.9      | 11.3                                            | 9.7                                                                                         | 9.6                                                                                                                                                                                                                 | 9.3                                                                                                                                                                                                                                                                                    | 11.3                                                                                                                                                                                                                                                                                                                                                                                                                                                                                                                  | 9.6                                                                                                                                                                                                                                                                                                                                                                                                                                                                                                                                                                                                                      |
| 6.6      | 6.4                                             | 5.7                                                                                         | 5.8                                                                                                                                                                                                                 | 5.4                                                                                                                                                                                                                                                                                    | 4.7                                                                                                                                                                                                                                                                                                                                                                                                                                                                                                                   | 3.9                                                                                                                                                                                                                                                                                                                                                                                                                                                                                                                                                                                                                      |
| 4.5      | 5.3                                             | 5.0                                                                                         | 5.5                                                                                                                                                                                                                 | 5.2                                                                                                                                                                                                                                                                                    | 4.3                                                                                                                                                                                                                                                                                                                                                                                                                                                                                                                   | 4.1                                                                                                                                                                                                                                                                                                                                                                                                                                                                                                                                                                                                                      |
| 5.5      | 5.3                                             | 6.3                                                                                         | 5.9                                                                                                                                                                                                                 | 5.8                                                                                                                                                                                                                                                                                    | 7.3                                                                                                                                                                                                                                                                                                                                                                                                                                                                                                                   | 5.2                                                                                                                                                                                                                                                                                                                                                                                                                                                                                                                                                                                                                      |
| 1.7      | 1.5                                             | 2.1                                                                                         | 2.3                                                                                                                                                                                                                 | 2.2                                                                                                                                                                                                                                                                                    | 4.8                                                                                                                                                                                                                                                                                                                                                                                                                                                                                                                   | 4.8                                                                                                                                                                                                                                                                                                                                                                                                                                                                                                                                                                                                                      |
| 0.3      |                                                 |                                                                                             |                                                                                                                                                                                                                     |                                                                                                                                                                                                                                                                                        | 0.2                                                                                                                                                                                                                                                                                                                                                                                                                                                                                                                   | 0.2                                                                                                                                                                                                                                                                                                                                                                                                                                                                                                                                                                                                                      |
|          | 59.6<br>11.9<br>9.9<br>6.6<br>4.5<br>5.5<br>1.7 | 2003 2004<br>59.6 57.9<br>11.9 12.3<br>9.9 11.3<br>6.6 6.4<br>4.5 5.3<br>5.5 5.3<br>1.7 1.5 | 2003     2004     2005       59.6     57.9     58.7       11.9     12.3     12.5       9.9     11.3     9.7       6.6     6.4     5.7       4.5     5.3     5.0       5.5     5.3     6.3       1.7     1.5     2.1 | 2003     2004     2005     2006       59.6     57.9     58.7     58.2       11.9     12.3     12.5     12.7       9.9     11.3     9.7     9.6       6.6     6.4     5.7     5.8       4.5     5.3     5.0     5.5       5.5     5.3     6.3     5.9       1.7     1.5     2.1     2.3 | 2003         2004         2005         2006         2007           59.6         57.9         58.7         58.2         59.3           11.9         12.3         12.5         12.7         12.8           9.9         11.3         9.7         9.6         9.3           6.6         6.4         5.7         5.8         5.4           4.5         5.3         5.0         5.5         5.2           5.5         5.3         6.3         5.9         5.8           1.7         1.5         2.1         2.3         2.2 | 2003         2004         2005         2006         2007         2007           59.6         57.9         58.7         58.2         59.3         57.9           11.9         12.3         12.5         12.7         12.8         9.5           9.9         11.3         9.7         9.6         9.3         11.3           6.6         6.4         5.7         5.8         5.4         4.7           4.5         5.3         5.0         5.5         5.2         4.3           5.5         5.3         6.3         5.9         5.8         7.3           1.7         1.5         2.1         2.3         2.2         4.8 |