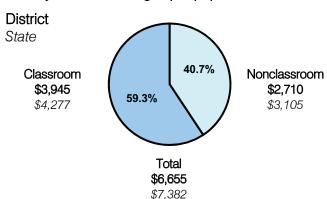

# **Classroom Dollars and Proposition 301 Results**

# **Chino Valley Unified School District**

Yavapai County

Number of schools: 4

Yavapai County

Number of certified teachers: 152

### Classroom Dollars

## Fiscal year 2007 averages per pupil



# 5-year comparison



#### Expenditures by function

| ۲  | er | cer | ııag |
|----|----|-----|------|
| ct |    |     |      |

| District |                                                 |                                                                                             |                                                                                                                                                                                                                     |                                                                                                                                                                                                                                                                                        | State