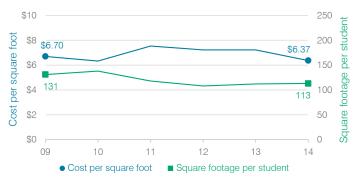

#### Cost measures relative to peer averages

| Operational<br>area | Measure                       |        | Distr | rict | Peer<br>averag | е  | State<br>average |
|---------------------|-------------------------------|--------|-------|------|----------------|----|------------------|
|                     | Cost per pupil                |        | \$    | 860  | \$1,16         | 65 | \$757            |
| Administration      | Students per<br>administrator |        |       | 90   | Ę              | 57 | 68               |
| Plant               | Cost per square               | e foot | \$6   | 6.37 | \$6.1          | 15 | \$6.04           |
| operations          | Square footage<br>student     | e per  |       | 113  | 17             | 79 | 153              |
| Food service        | Cost per meal<br>equivalent   |        | \$3   | 3.04 | \$2.9          | 98 | \$2.69           |
| Transportation      | Cost per mile                 |        | \$4   | 1.46 | \$3.7          | 73 | \$3.62           |
| Transportation      | Cost per rider                |        | \$    | 496  | \$51           | 12 | \$1,036          |
| Very low            | Low (                         | Compa  | rable |      | High           |    | Very high        |

# Plant cost per square foot and square footage per student