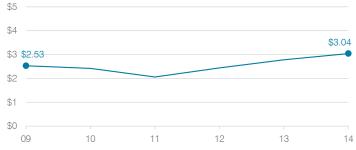

# Food service cost per meal

#### Cost measures relative to peer averages

| Operational<br>area | Measure                       |        | Distr | rict | Peer<br>averag | е  | State<br>average |
|---------------------|-------------------------------|--------|-------|------|----------------|----|------------------|
|                     | Cost per pupil                |        | \$    | 860  | \$1,16         | 65 | \$757            |
| Administration      | Students per<br>administrator |        |       | 90   | Ę              | 57 | 68               |
| Plant               | Cost per square               | e foot | \$6   | 6.37 | \$6.1          | 15 | \$6.04           |
| operations          | Square footage<br>student     | e per  |       | 113  | 17             | 79 | 153              |
| Food service        | Cost per meal<br>equivalent   |        | \$3   | 3.04 | \$2.9          | 98 | \$2.69           |
| Transportation      | Cost per mile                 |        | \$4   | 1.46 | \$3.7          | 73 | \$3.62           |
| Transportation      | Cost per rider                |        | \$    | 496  | \$51           | 12 | \$1,036          |
| Very low            | Low (                         | Compa  | rable |      | High           |    | Very high        |