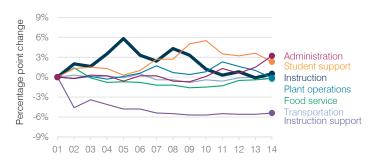

#### 5-year spending trend (2009 through 2014)

Total spending per pupil decreased by 14 percent. Spending in the classroom decreased from 59.9 to 57.2 percent. Overall, spending on administration, food service, and student support increased. Spending on instruction support decreased, while spending on other nonclassroom areas varied year to year.

# Changes in operational spending percentages