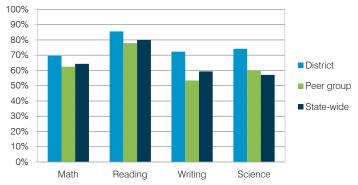

# Students who met state standards (AIMS)

## Student and teacher measures

|          | Peer                                                     | State                                                                                                                                                                                                                                |
|----------|----------------------------------------------------------|--------------------------------------------------------------------------------------------------------------------------------------------------------------------------------------------------------------------------------------|
| District | average                                                  | average                                                                                                                                                                                                                              |
| 95%      | 95%                                                      | 95%                                                                                                                                                                                                                                  |
| N/A      | N/A                                                      | N/A                                                                                                                                                                                                                                  |
| 23%      | 25%                                                      | 24%                                                                                                                                                                                                                                  |
| 19.0     | 13.1                                                     | 18.6                                                                                                                                                                                                                                 |
| \$50,542 | \$45,915                                                 | \$46,026                                                                                                                                                                                                                             |
| \$6,327  | \$3,467                                                  | \$4,810                                                                                                                                                                                                                              |
| 15.1     | 12.1                                                     | 10.9                                                                                                                                                                                                                                 |
| 5%       | 13%                                                      | 20%                                                                                                                                                                                                                                  |
|          | 95%<br>N/A<br>23%<br>19.0<br>\$50,542<br>\$6,327<br>15.1 | District         average           95%         95%           N/A         N/A           23%         25%           19.0         13.1           \$50,542         \$45,915           \$6,327         \$3,467           15.1         12.1 |