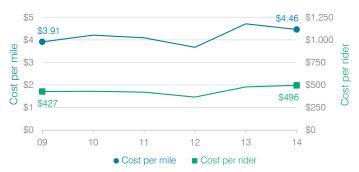

# Transportation costs per mile and per rider

#### Cost measures relative to peer averages

| Operational<br>area | Measure                       |        | Distr | rict | Peer<br>averag | е  | State<br>average |
|---------------------|-------------------------------|--------|-------|------|----------------|----|------------------|
|                     | Cost per pupil                |        | \$    | 860  | \$1,16         | 65 | \$757            |
| Administration      | Students per<br>administrator |        |       | 90   | Ę              | 57 | 68               |
| Plant               | Cost per square               | e foot | \$6   | 6.37 | \$6.1          | 15 | \$6.04           |
| operations          | Square footage<br>student     | e per  |       | 113  | 17             | 79 | 153              |
| Food service        | Cost per meal<br>equivalent   |        | \$3   | 3.04 | \$2.9          | 98 | \$2.69           |
| Transportation      | Cost per mile                 |        | \$4   | 1.46 | \$3.7          | 73 | \$3.62           |
| Transportation      | Cost per rider                |        | \$    | 496  | \$51           | 12 | \$1,036          |
| Very low            | Low (                         | Compa  | rable |      | High           |    | Very high        |