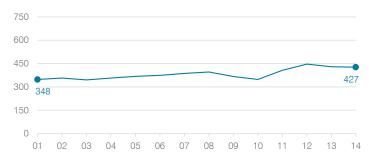

# **Clarkdale-Jerome Elementary School District**

Yavapai County

Efficiency peer groups 10 and T-6, Achievement peer group 18 Legislative district(s): 1 and 6

District size, location: Students attending: Number of schools: Small, Town 427 1

# Students attending