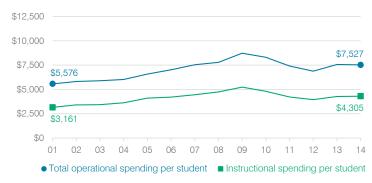

# Per pupil spending by operational area

|         |                                                                      | Peer                                                                                                                                                                                                                  | State                                                                                                                                                                                                                                                                                                                                                                                                         | National                                                                                                                                                                                                                                                                                                                                                                                                                                                                                                                                            |
|---------|----------------------------------------------------------------------|-----------------------------------------------------------------------------------------------------------------------------------------------------------------------------------------------------------------------|---------------------------------------------------------------------------------------------------------------------------------------------------------------------------------------------------------------------------------------------------------------------------------------------------------------------------------------------------------------------------------------------------------------|-----------------------------------------------------------------------------------------------------------------------------------------------------------------------------------------------------------------------------------------------------------------------------------------------------------------------------------------------------------------------------------------------------------------------------------------------------------------------------------------------------------------------------------------------------|
| Dis     | trict                                                                | average                                                                                                                                                                                                               | average                                                                                                                                                                                                                                                                                                                                                                                                       | average                                                                                                                                                                                                                                                                                                                                                                                                                                                                                                                                             |
| 2013    | 2014                                                                 | 2014                                                                                                                                                                                                                  | 2014                                                                                                                                                                                                                                                                                                                                                                                                          | 2012                                                                                                                                                                                                                                                                                                                                                                                                                                                                                                                                                |
| \$7,572 | \$7,527                                                              | \$8,683                                                                                                                                                                                                               | \$7,578                                                                                                                                                                                                                                                                                                                                                                                                       | \$10,667                                                                                                                                                                                                                                                                                                                                                                                                                                                                                                                                            |
| 4,284   | 4,305                                                                | 4,668                                                                                                                                                                                                                 | 4,073                                                                                                                                                                                                                                                                                                                                                                                                         | 6,495                                                                                                                                                                                                                                                                                                                                                                                                                                                                                                                                               |
| 3,288   | 3,222                                                                | 4,015                                                                                                                                                                                                                 | 3,505                                                                                                                                                                                                                                                                                                                                                                                                         | 4,172                                                                                                                                                                                                                                                                                                                                                                                                                                                                                                                                               |
| 732     | 860                                                                  | 1,165                                                                                                                                                                                                                 | 757                                                                                                                                                                                                                                                                                                                                                                                                           | 1,160                                                                                                                                                                                                                                                                                                                                                                                                                                                                                                                                               |
| 810     | 721                                                                  | 1,037                                                                                                                                                                                                                 | 923                                                                                                                                                                                                                                                                                                                                                                                                           | 1,008                                                                                                                                                                                                                                                                                                                                                                                                                                                                                                                                               |
| 427     | 439                                                                  | 550                                                                                                                                                                                                                   | 405                                                                                                                                                                                                                                                                                                                                                                                                           | 429                                                                                                                                                                                                                                                                                                                                                                                                                                                                                                                                                 |
| 340     | 313                                                                  | 546                                                                                                                                                                                                                   | 373                                                                                                                                                                                                                                                                                                                                                                                                           | 464                                                                                                                                                                                                                                                                                                                                                                                                                                                                                                                                                 |
| 831     | 730                                                                  | 467                                                                                                                                                                                                                   | 600                                                                                                                                                                                                                                                                                                                                                                                                           | 594                                                                                                                                                                                                                                                                                                                                                                                                                                                                                                                                                 |
| 148     | 159                                                                  | 250                                                                                                                                                                                                                   | 447                                                                                                                                                                                                                                                                                                                                                                                                           | 517                                                                                                                                                                                                                                                                                                                                                                                                                                                                                                                                                 |
|         | 2013<br>\$7,572<br>4,284<br>3,288<br>732<br>810<br>427<br>340<br>831 | \$7,572         \$7,527           4,284         4,305           3,288         3,222           732         860           810         721           427         439           340         313           831         730 | District         average           2013         2014         2014           \$7,572         \$7,527         \$8,683           4,284         4,305         4,668           3,288         3,222         4,015           732         860         1,165           810         721         1,037           427         439         550           340         313         546           831         730         467 | District         average         average           2013         2014         2014         2014           \$7,572         \$7,527         \$8,683         \$7,578           4,284         4,305         4,668         4,073           3,288         3,222         4,015         3,505           732         860         1,165         757           810         721         1,037         923           427         439         550         405           340         313         546         3,73           831         730         467         600 |

# Total operational and instructional spending per student