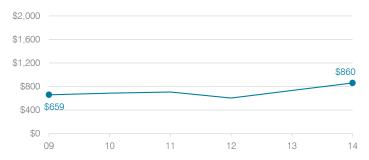

#### Cost measures relative to peer averages

| Operational<br>area | Measure                       |        | Distr | rict | Peer<br>averag | е  | State<br>average |
|---------------------|-------------------------------|--------|-------|------|----------------|----|------------------|
|                     | Cost per pupil                |        | \$    | 860  | \$1,16         | 65 | \$757            |
| Administration      | Students per<br>administrator |        |       | 90   | Ę              | 57 | 68               |
| Plant               | Cost per square               | e foot | \$6   | 6.37 | \$6.1          | 15 | \$6.04           |
| operations          | Square footage<br>student     | e per  |       | 113  | 17             | 79 | 153              |
| Food service        | Cost per meal<br>equivalent   |        | \$3   | 3.04 | \$2.9          | 98 | \$2.69           |
| Transportation      | Cost per mile                 |        | \$4   | 1.46 | \$3.7          | 73 | \$3.62           |
| Transportation      | Cost per rider                |        | \$    | 496  | \$51           | 12 | \$1,036          |
| Very low            | Low (                         | Compa  | rable |      | High           |    | Very high        |

# Administrative cost per student