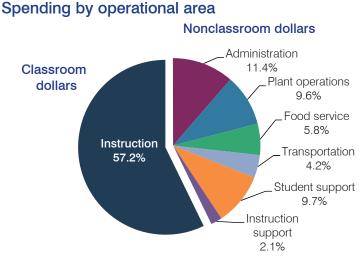

#### 5-year spending trend (2009 through 2014)

Total spending per pupil decreased by 14 percent. Spending in the classroom decreased from 59.9 to 57.2 percent. Overall, spending on administration, food service, and student support increased. Spending on instruction support decreased, while spending on other nonclassroom areas varied year to year.

# **Clarkdale-Jerome Elementary School District**

Classroom dollar percentage: 56.7

2001 2002 58.7

2003 2004 2005

58.3 60.2

2006 2007 2008 62.5 60.0 59.1 61.0

2009 2010 2011 2012 2013 60.0 57.9 57.0 57.5 56.6

2014

57.2