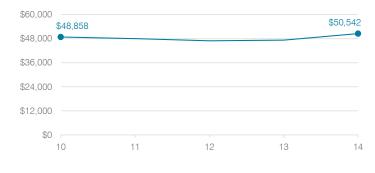

## Student and teacher measures

|          | Peer                                                     | State                                                                                                                                                                                                                                |
|----------|----------------------------------------------------------|--------------------------------------------------------------------------------------------------------------------------------------------------------------------------------------------------------------------------------------|
| District | average                                                  | average                                                                                                                                                                                                                              |
| 95%      | 95%                                                      | 95%                                                                                                                                                                                                                                  |
| N/A      | N/A                                                      | N/A                                                                                                                                                                                                                                  |
| 23%      | 25%                                                      | 24%                                                                                                                                                                                                                                  |
| 19.0     | 13.1                                                     | 18.6                                                                                                                                                                                                                                 |
| \$50,542 | \$45,915                                                 | \$46,026                                                                                                                                                                                                                             |
| \$6,327  | \$3,467                                                  | \$4,810                                                                                                                                                                                                                              |
| 15.1     | 12.1                                                     | 10.9                                                                                                                                                                                                                                 |
| 5%       | 13%                                                      | 20%                                                                                                                                                                                                                                  |
|          | 95%<br>N/A<br>23%<br>19.0<br>\$50,542<br>\$6,327<br>15.1 | District         average           95%         95%           N/A         N/A           23%         25%           19.0         13.1           \$50,542         \$45,915           \$6,327         \$3,467           15.1         12.1 |

# Average teacher salary