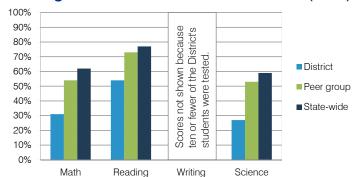

IEVEMENT, TEACHER MEASURES, AND FINANCIAL ASSESSMENT

### ADE-reported district and school letter grades





| Grade     | Number<br>of<br>schools | Percentage of schools |     |
|-----------|-------------------------|-----------------------|-----|
| Α         | 0                       | 0%                    |     |
| В         | 0                       | 0%                    |     |
| С         | 1                       |                       | 50% |
| D         | 0                       | 0%                    |     |
| F         | 0                       | 0%                    |     |
| Not rated | 1                       |                       | 50% |
|           |                         |                       |     |

### Percentage of students who met state standards (AIMS)



#### Student and teacher measures

|                                         |          | Peer     | Siale    |
|-----------------------------------------|----------|----------|----------|
| Measure                                 | District | average  | average  |
| Attendance rate                         | 94%      | 94%      | 94%      |
| Graduation rate (2011)                  | N/A      | N/A      | N/A      |
| Poverty rate (2011)                     | 11%      | 15%      | 25%      |
| Students per teacher                    | 8.2      | 14.3     | 18.1     |
| Average teacher salary                  | \$32,184 | \$39,138 | \$45,193 |
| Amount from Proposition 301             | \$4,929  | \$3,133  | \$3,195  |
| Average years of teacher experience     | 14.7     | 10.9     | 11.0