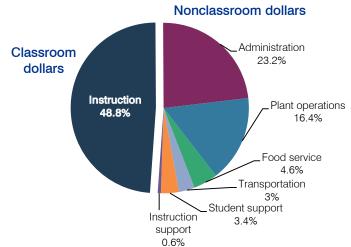

## Spending by operational area

### 5-year spending trend

Total spending per pupil increased by 11 percent. Spending in the classroom varied year to year, increasing slightly overall from 48.2 to 48.8 percent. Spending on most nonclassroom areas also varied year to year, as is common for very small districts. Spending on administration increased substantially, while spending on food service decreased substantially.