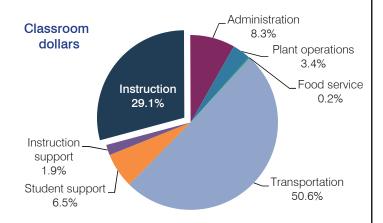

## Spending by operational area

### 5-year spending trend (2009 through 2014)

Total spending per pupil increased by 163 percent. Spending in the classroom varied year to year, decreasing overall from 45.3 to 29.1 percent. Spending on all nonclassroom areas varied year to year. Overall, spending on transportation increased substantially, while spending on administration, plant operations, and student support decreased substantially.