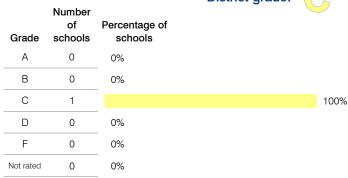

|
|               | 4,148<br>2,979<br>1,055<br>817<br>362<br>247<br>417 | 4,148 4,181   2,979 3,363   1,055 1,212   817 791   362 396   247 387   417 371 | 4,148     4,181     4,374       2,979     3,363     3,957       1,055     1,212     1,168       817     791     1,068       362     396     486       247     387     515       417     371     455 | 4,148     4,181     4,374     4,053       2,979     3,363     3,957     3,422       1,055     1,212     1,168     736       817     791     1,068     928       362     396     486     382       247     387     515     362       417     371     455     578 |

# STUDENT ACHIEVEMENT, TEACHER MEASURES, AND FINANCIAL ASSESSMENT

## ADE-reported district and school letter grades





## Percentage of students who met state standards (AIMS)



### Student and teacher measures

|                                         |          | Peer     | State    |
|-----------------------------------------|----------|----------|----------|
| Measure                                 | District | average  | average  |
| Attendance rate                         | 92%      | 94%      | 94%      |
| Graduation rate (2011)                  | N/A      | N/A      | N/A      |
| Poverty rate (2011)                     | 20%      | 20%      | 25%      |
| Students per teacher                    | 14.9     | 12.5     | 18.1     |
| Average teacher salary                  | \$37,415 | \$42,582 | \$45,193 |
| Amount from Proposition 301             | \$3,554  | \$2,451  | \$3,195  |
| Average y