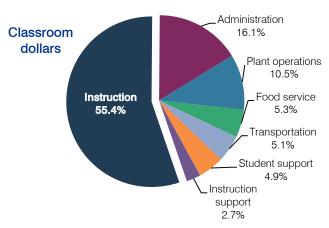

## Spending by operational area

## 5-year spending trend

Total spending per pupil decreased by 3 percent. Spending in the classroom varied year to year, decreasing slightly overall from 56.2 to 55.4 percent. Spending on administration increased, while spending on other nonclassroom areas varied year to year.