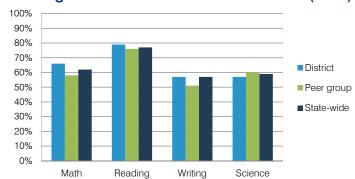

|
|               | 4,148<br>2,979<br>1,055<br>817<br>362<br>247<br>417 | 4,148 4,181   2,979 3,363   1,055 1,212   817 791   362 396   247 387   417 371 | 4,148     4,181     4,374       2,979     3,363     3,957       1,055     1,212     1,168       817     791     1,068       362     396     486       247     387     515       417     371     455 | 4,148     4,181     4,374     4,053       2,979     3,363     3,957     3,422       1,055     1,212     1,168     736       817     791     1,068     928       362     396     486     382       247     387     515     362       417     371     455     578 |

# STUDENT ACHIEVEMENT, TEACHER MEASURES, AND FINANCIAL ASSESSMENT

## ADE-reported district and school letter grades





## Percentage of students who met state standards (AIMS)



### Student and teacher measures

|                                         |          | Peer     | State    |
|-----------------------------------------|----------|----------|----------|
| Measure                                 | District | average  | average  |
| Attendance rate                         | 92%      | 94%      | 94%      |
| Graduation rate (2011)                  | N/A      | N/A      | N/A      |
| Poverty rate (2011)                     | 20%      | 20%      | 25%      |
| Students per teacher                    | 14.9     | 12.5     | 18.1     |
| Average teacher salary                  | \$37,415 | \$42,582 | \$45,193 |
| Amount from Proposition 301             | \$3,554  | \$2,451  | \$3,195  |
| Average years of teacher experience     | 10.1     | 13.9     | 11.0