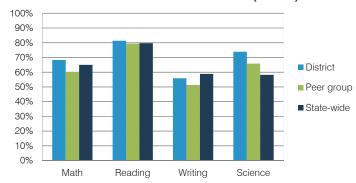

| Zionior gionalei |      |
|-----------|---------------|-----------------------|------------------|------|
| Grade     | of<br>schools | Percentage of schools |                  |      |
| Α         | 0             | 0%                    |                  |      |
| В         | 1             |                       |                  | 100% |
| С         | 0             | 0%                    |                  |      |
| D         | 0             | 0%                    |                  |      |
| F         | 0             | 0%                    |                  |      |
| Not rated | 0             | 0%                    |                  |      |
|           |               | -                     |                  |      |

#### Students who met state standards (AIMS)



#### Student and teacher measures

| Managema                                | District | Peer     | State    |
|-----------------------------------------|----------|----------|----------|
| Measure                                 | District | average  | average  |
| Attendance rate                         | 95%      | 95%      | 94%      |
| Graduation rate (2012)                  | N/A      | N/A      | N/A      |
| Poverty rate (2012)                     | 19%      | 19%      | 25%      |
| Students per teacher                    | 14.9     | 11.0     | 18.3     |
| Average teacher salary                  | \$40,985 | \$42,053 | \$45,264 |
| Amount from Proposition 301             | \$4,098  | \$2,981  | \$3,784  |
| Average years of teacher experience     | 10.5     | 12.6     | 10.9