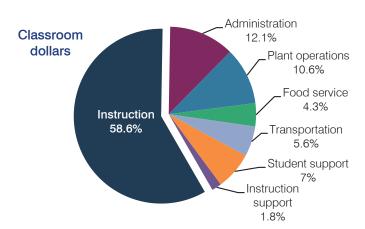

## Spending by operational area

## 5-year spending trend

Total spending per pupil decreased by 8 percent. Spending in the classroom varied year to year, decreasing overall from 61.3 to 58.6 percent. Overall, spending on administration decreased substantially and spending on transportation and student support increased substantially. Spending on other nonclassroom areas varied year to year.