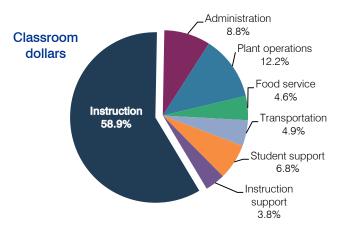

## Spending by operational area

# 5-year spending trend

Total spending per pupil increased by 1 percent. Spending in the classroom decreased overall from 60.5 to 58.9 percent. Spending on plant operations increased, while spending on other nonclassroom areas remained stable.