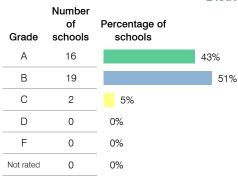

796         843           290         297         321           304         318         340           475         439         567 | District         average         average           2011         2012         2012         2012           \$6,670         \$6,511         \$7,111         \$7,475           3,975         3,838         4,052         4,053           2,695         2,673         3,059         3,422           570         571         620         736           794         796         843         928           290         297         321         382           304         318         340         362           475         439         567         578 |

# STUDENT ACHIEVEMENT, TEACHER MEASURES, AND FINANCIAL ASSESSMENT

## ADE-reported district and school letter grades

District grade:



# Percentage of students who met state standards (AIMS)



#### Student and teacher measures

|                                         |          | Peer     | State    |
|-----------------------------------------|----------|----------|----------|
| Measure                                 | District | average  | average  |
| Attendance rate                         | 95%      | 95%      | 94%      |
| Graduation rate (2011)                  | 91%      | 90%      | 78%      |
| Poverty rate (2011)                     | 12%      | 14%      | 25%      |
| Students per teacher                    | 18.6     | 18.0     | 18.1     |
| Average teacher salary                  | \$44,343 | \$45,087 | \$45,193 |
| Amount from Proposition 301             | \$2,268  | \$3,095  | \$3,195  |
| Average y