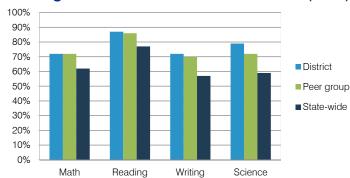

304         318         340           475         439         567 | District         average         average           2011         2012         2012         2012           \$6,670         \$6,511         \$7,111         \$7,475           3,975         3,838         4,052         4,053           2,695         2,673         3,059         3,422           570         571         620         736           794         796         843         928           290         297         321         382           304         318         340         362           475         439         567         578 |

# STUDENT ACHIEVEMENT, TEACHER MEASURES, AND FINANCIAL ASSESSMENT

## ADE-reported district and school letter grades

District grade:



# Percentage of students who met state standards (AIMS)



#### Student and teacher measures

|                                         |          | Peer     | State    |
|-----------------------------------------|----------|----------|----------|
| Measure                                 | District | average  | average  |
| Attendance rate                         | 95%      | 95%      | 94%      |
| Graduation rate (2011)                  | 91%      | 90%      | 78%      |
| Poverty rate (2011)                     | 12%      | 14%      | 25%      |
| Students per teacher                    | 18.6     | 18.0     | 18.1     |
| Average teacher salary                  | \$44,343 | \$45,087 | \$45,193 |
| Amount from Proposition 301             | \$2,268  | \$3,095  | \$3,195  |
| Average years of teacher experience     | 11.9     | 10.9     | 11.0