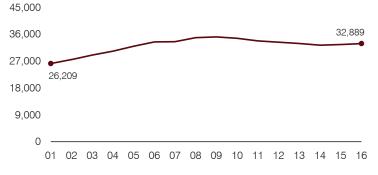

ar percentage

2001 Year: 2002 2003 2004 2005 2006 2007 2008 2009 2010 2011 2012 2013 2014 2015 2016 Percentage: 61.6 62.8 61.9 61.2 61.5 60.6 59.6 58.9 58.6 58.5 62.2 60.5 60.6 58.3 60.7

# OPERATIONAL TRENDS Fiscal years as indicated

### 5-year spending trend (2011 through 2016)

Total operational spending per pupil, adjusted for inflation, decreased by 4 percent. The percentage of dollars spent in the classroom varied year to year, decreasing overall from 59.6 to 58.5 percent. As a percentage of total operational spending, administration increased overall, while most other nonclassroom areas remained fairly stable.

# Total operational and instructional spending per pupil (inflation adjusted to 2016 dollars)



### Changes in operational spending percentages



### Students attending



### Administrative cost per pupil



# Plant cost per square foot and square footage per student



### Food service cost per meal



### Transportation costs per mile and per rider



Arizona Auditor General