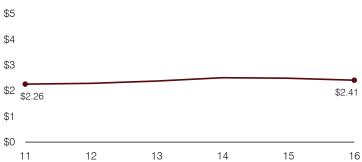

### Efficiency measures relative to peer averages

| Operational    | Manager                            | Diet     | !    | Peer    | State     |  |
|----------------|------------------------------------|----------|------|---------|-----------|--|
| area           | Measure                            | Dist     | rict | average | average   |  |
|                | Cost per pupil                     | \$       | 689  | \$673   | \$806     |  |
| Administration | Students per<br>administrative pos | sition   | 88   | 80      | 67        |  |
| Plant          | Cost per square f                  | oot \$5  | 5.82 | \$5.86  | \$6.10    |  |
| operations     | Square footage postudent           | er       | 138  | 147     | 154       |  |
| Food service   | Cost per meal                      | \$2      | 2.41 | \$2.73  | \$2.81    |  |
| Transportation | Cost per mile                      | \$4      | 1.34 | \$3.58  | \$3.72    |  |
| Transportation | Cost per rider                     | \$1,     | 104  | \$1,168 | \$1,092   |  |
| Very low       | Low Co                             | mparable |      | Hiah    | Verv hiah |  |

### Food service cost per meal