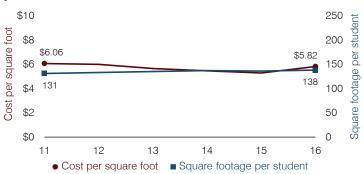

### Efficiency measures relative to peer averages

| Operational    | Manager                            | Diet     | !    | Peer    | State     |  |
|----------------|------------------------------------|----------|------|---------|-----------|--|
| area           | Measure                            | Dist     | rict | average | average   |  |
|                | Cost per pupil                     | \$       | 689  | \$673   | \$806     |  |
| Administration | Students per<br>administrative pos | sition   | 88   | 80      | 67        |  |
| Plant          | Cost per square f                  | oot \$5  | 5.82 | \$5.86  | \$6.10    |  |
| operations     | Square footage postudent           | er       | 138  | 147     | 154       |  |
| Food service   | Cost per meal                      | \$2      | 2.41 | \$2.73  | \$2.81    |  |
| Transportation | Cost per mile                      | \$4      | 1.34 | \$3.58  | \$3.72    |  |
| Transportation | Cost per rider                     | \$1,     | 104  | \$1,168 | \$1,092   |  |
| Very low       | Low Co                             | mparable |      | Hiah    | Verv hiah |  |

# Plant cost per square foot and square footage per student