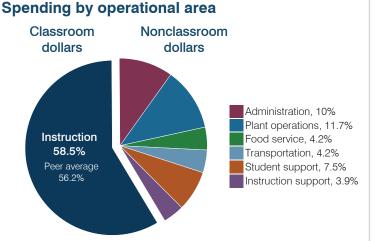

### Classroom dollar percentage

2001 Year: 2002 2003 2004 2005 2006 2007 2008 2009 2010 2011 2012 2013 2014 2015 2016 Percentage: 61.6 62.8 61.9 61.2 61.5 60.6 59.6 58.9 58.6 58.5 62.2 60.5 60.6 58.3 60.7

### 5-year spending trend (2011 through 2016)

Total operational spending per pupil, adjusted for inflation, decreased by 4 percent. The percentage of dollars spent in the classroom varied year to year, decreasing overall from 59.6 to 58.5 percent. As a percentage of total operational spending, administration increased overall, while most other nonclassroom areas remained fairly stable.