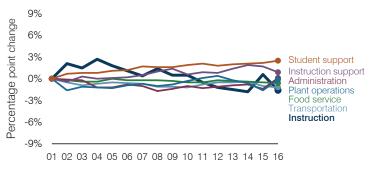

### 5-year spending trend (2011 through 2016)

Total operational spending per pupil, adjusted for inflation, decreased by 4 percent. The percentage of dollars spent in the classroom varied year to year, decreasing overall from 59.6 to 58.5 percent. As a percentage of total operational spending, administration increased overall, while most other nonclassroom areas remained fairly stable.

### Changes in operational spending percentages