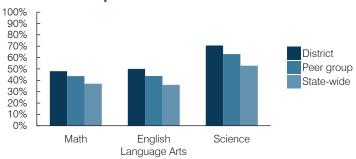

---|----------|----------|
| Measure                                 | District | average  | average  |
| Attendance rate (2015)                  | 95%      | 94%      | 94%      |
| Graduation rate (2015)                  | 95%      | 90%      | 78%      |
| Poverty rate (2015)                     | 11%      | 14%      | 23%      |
| Students per teacher                    | 18.0     | 18.6     | 18.6     |
| Average teacher salary                  | \$44,712 | \$44,519 | \$46,384 |
| Amount from Proposition 301             | \$5,008  | \$5,402  | \$5,315  |
| Average years of teacher experience     | 11.8     | 10.8     | 11.0     |
| Percentage of teachers in first 3 years | 17%      | 21%      | 20%      |

FINANCIAL ASSESSMENT, AND REVENUES

### Students who passed state assessments



#### **Financial stress assessment**

| Overall financial stress level: Low           | I               |
|-----------------------------------------------|-----------------|
| Measure: 2014 through 2016                    | Assessment      |
| Change in number of district students         | Steady          |
| Spending exceeded operating/capital budgets   | No overspending |
| Spending increase election results            | Voter-approved  |
| Operating reserve percentage, Trend           | 2.3%, Varying   |
| Years of capital reserve held                 | 1 to 3 years    |
| Current financial and internal control status | Compliant       |
|                                               |                 |

Per pupil revenues

|           |       |                                |