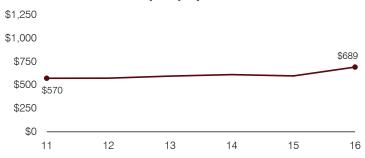

### Efficiency measures relative to peer averages

| Operational    | Manager                            | Diet     | !    | Peer    | State     |  |
|----------------|------------------------------------|----------|------|---------|-----------|--|
| area           | Measure                            | Dist     | rict | average | average   |  |
|                | Cost per pupil                     | \$       | 689  | \$673   | \$806     |  |
| Administration | Students per<br>administrative pos | sition   | 88   | 80      | 67        |  |
| Plant          | Cost per square f                  | oot \$5  | 5.82 | \$5.86  | \$6.10    |  |
| operations     | Square footage postudent           | er       | 138  | 147     | 154       |  |
| Food service   | Cost per meal                      | \$2      | 2.41 | \$2.73  | \$2.81    |  |
| Transportation | Cost per mile                      | \$4      | 1.34 | \$3.58  | \$3.72    |  |
| Transportation | Cost per rider                     | \$1,     | 104  | \$1,168 | \$1,092   |  |
| Very low       | Low Co                             | mparable |      | Hiah    | Verv hiah |  |

### Administrative cost per pupil