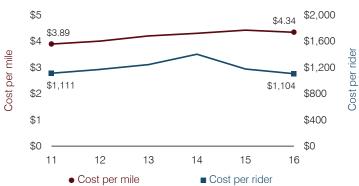

.7

# OPERATIONAL TRENDS Fiscal years as indicated

### 5-year spending trend (2011 through 2016)

Total operational spending per pupil, adjusted for inflation, decreased by 4 percent. The percentage of dollars spent in the classroom varied year to year, decreasing overall from 59.6 to 58.5 percent. As a percentage of total operational spending, administration increased overall, while most other nonclassroom areas remained fairly stable.

# Total operational and instructional spending per pupil (inflation adjusted to 2016 dollars)



### Changes in operational spending percentages



### Students attending



### Administrative cost per pupil



# Plant cost per square foot and square footage per student



### Food service cost per meal



### Transportation costs per mile and per rider



Arizona Auditor General