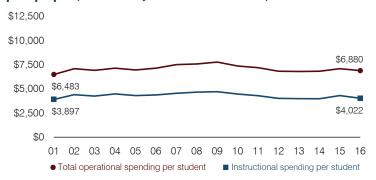

### 5-year spending trend (2011 through 2016)

Total operational spending per pupil, adjusted for inflation, decreased by 4 percent. The percentage of dollars spent in the classroom varied year to year, decreasing overall from 59.6 to 58.5 percent. As a percentage of total operational spending, administration increased overall, while most other nonclassroom areas remained fairly stable.

# Total operational and instructional spending per pupil (inflation adjusted to 2016 dollars)