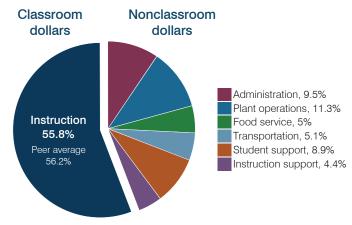

Per pupil spending

|                          | District  |       |    |       |    | Peer<br>/erage | State average |       |
|--------------------------|-----------|-------|----|-------|----|----------------|---------------|-------|
| Spending by area         | 2015 2016 |       |    |       |    | 2016           |               | 2016  |
| Instruction              | \$        | 3,846 | \$ | 3,623 | \$ | 4,121          | \$            | 4,145 |
| Administration           |           | 613   |    | 615   |    | 673            |               | 806   |
| Plant operations         |           | 750   |    | 735   |    | 859            |               | 939   |
| Food service             |           | 328   |    | 323   |    | 329            |               | 415   |
| Transportation           |           | 323   |    | 331   |    | 341            |               | 364   |
| Student support          |           | 576   |    | 582   |    | 639            |               | 633   |
| Instruction support      |           | 269   |    | 289   |    | 369            |               | 444   |
| Total operational        | \$        | 6,705 | \$ | 6,498 | \$ | 7,331          | \$            | 7,746 |
| Land and buildings       | \$        | 90    | \$ | 99    | \$ | 396            | \$            | 621   |
| Equipment                |           | 253   |    | 254   |    | 369            |               | 400   |
| Interest                 |           | 276   |    | 302   |    | 247            |               | 216   |
| Other                    |           | 99    |    | 119   |    | 194            |               | 153   |
| Total nonoperational     | \$        | 718   | \$ | 774   | \$ | 1,206          | \$            | 1,390 |
| Total per pupil spending | \$        | 7,423 | \$ | 7,272 | \$ | 8,537          | \$            | 9,136 |