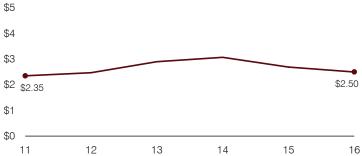

#### Food service cost per meal

### Efficiency measures relative to peer averages

| Operational                                           |                                      |          | Peer    | State     |
|-------------------------------------------------------|--------------------------------------|----------|---------|-----------|
| area                                                  | Measure                              | District | average | average   |
|                                                       | Cost per pupil                       | \$615    | \$673   | \$806     |
| Administration                                        | Students per administrative position | 84       | 80      | 67        |
| Plant Cost per square foot Square footage per student |                                      | \$5.46   | \$5.86  | \$6.10    |
|                                                       |                                      | 135      | 147     | 154       |
| Food service                                          | Cost per meal                        | \$2.50   | \$2.73  | \$2.81    |
| Cost per mile                                         |                                      | \$4.35   | \$3.58  | \$3.72    |
| Transportation                                        | Cost per rider                       | \$1,622  | \$1,168 | \$1,092   |
| Very low                                              | Low Compar                           | able     | High    | Verv high |