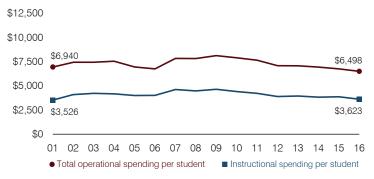

### 5-year spending trend (2011 through 2016)

Total operational spending per pupil, adjusted for inflation, decreased by 15 percent. The percentage of dollars spent in the classroom varied year to year, ranging from a high of 57.4 to a low of 54.9. As a percentage of total operational spending, most nonclassroom areas remained fairly stable.

# Total operational and instructional spending per pupil (inflation adjusted to 2016 dollars)