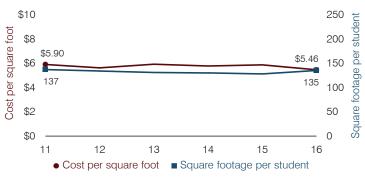

# Plant cost per square foot and square footage per student

### Efficiency measures relative to peer averages

| Operational                                           |                                      |          | Peer    | State     |
|-------------------------------------------------------|--------------------------------------|----------|---------|-----------|
| area                                                  | Measure                              | District | average | average   |
|                                                       | Cost per pupil                       | \$615    | \$673   | \$806     |
| Administration                                        | Students per administrative position | 84       | 80      | 67        |
| Plant Cost per square foot Square footage per student |                                      | \$5.46   | \$5.86  | \$6.10    |
|                                                       |                                      | 135      | 147     | 154       |
| Food service                                          | Cost per meal                        | \$2.50   | \$2.73  | \$2.81    |
| Cost per mile                                         |                                      | \$4.35   | \$3.58  | \$3.72    |
| Transportation                                        | Cost per rider                       | \$1,622  | \$1,168 | \$1,092   |
| Very low                                              | Low Compar                           | able     | High    | Verv high |