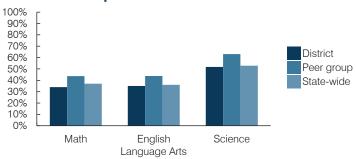

#### Student and teacher measures

|              | State                                                                            |
|--------------|----------------------------------------------------------------------------------|
| ict average  | average                                                                          |
| 3% 94%       | 94%                                                                              |
| 8% 90%       | 78%                                                                              |
| 6% 14%       | 23%                                                                              |
| 18.6         | 18.6                                                                             |
| 738 \$44,519 | \$46,384                                                                         |
| 452 \$5,402  | \$5,315                                                                          |
| 8.9 10.8     | 11.0                                                                             |
| 9% 21%       | 20%                                                                              |
|              | Peer average 3% 94% 90% 6% 14% 0.7 18.6 738 \$44,519 452 \$5,402 8.9 10.8 9% 21% |

### Students who passed state assessments