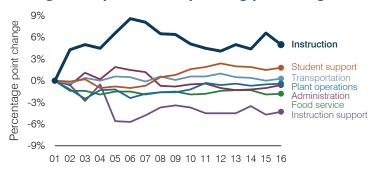

### 5-year spending trend (2011 through 2016)

Total operational spending per pupil, adjusted for inflation, decreased by 15 percent. The percentage of dollars spent in the classroom varied year to year, ranging from a high of 57.4 to a low of 54.9. As a percentage of total operational spending, most nonclassroom areas remained fairly stable.

#### Changes in operational spending percentages