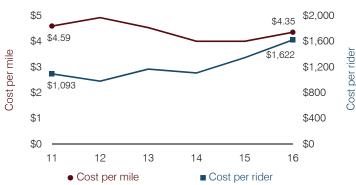

entage: 50.8 55.1 55.8 55.3 57.3 55.8

# OPERATIONAL TRENDS Fiscal years as indicated

### 5-year spending trend (2011 through 2016)

Total operational spending per pupil, adjusted for inflation, decreased by 15 percent. The percentage of dollars spent in the classroom varied year to year, ranging from a high of 57.4 to a low of 54.9. As a percentage of total operational spending, most nonclassroom areas remained fairly stable.

# Administrative cost per pupil \$1 250



# Total operational and instructional spending per pupil (inflation adjusted to 2016 dollars)



# Plant cost per square foot and square footage per student



#### Changes in operational spending percentages



#### Food service cost per meal



#### Students attending



#### Transportation costs per mile and per rider



Arizona Auditor General