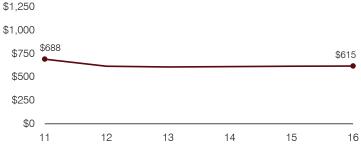

10 of 10        |  |  |

Arizona Auditor General

Arizona School District Spending—Fiscal Year 2016 | March 2017 | Report 17-204

## Dysart USD—page 2

### Classroom dollar percentage

2001 Year: 2002 2003 2004 2005 2006 2007 2008 2009 2010 2011 2012 2013 2014 2015 2016 57.4 59.4 58.9 57.2 55.9 55.3 54.9 55.8 55.2 57.4 Percentage: 50.8 55.1 55.8 55.3 57.3 55.8

# OPERATIONAL TRENDS Fiscal years as indicated

### 5-year spending trend (2011 through 2016)

Total operational spending per pupil, adjusted for inflation, decreased by 15 percent. The percentage of dollars spent in the classroom varied year to year, ranging from a high of 57.4 to a low of 54.9. As a percentage of total operational spending, most nonclassroom areas remained fairly stable.

# Administrative cost per pupil \$1 250



# Total operational and instructional spending per pupil (inflation adjusted to 2016 dollars)



# Plant cost per square foot and square footage per student



#### Changes in operational spending percentages



#### Food service cost per meal



#### Students attending



#### Transportation costs per mile and per rider



Arizona Auditor General