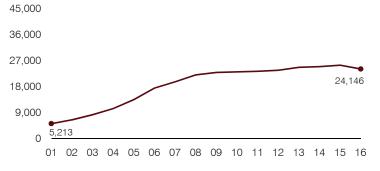

#### Students attending

# **Dysart Unified School District**

Maricopa County

Efficiency peer groups 1 and T-4, Achievement peer group 2

Legislative district(s): 13, 21, 22, and 29

District size, location: Very large, Suburb Students attending: 24,146