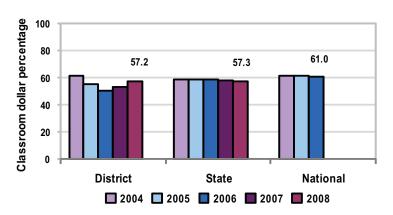

## 5-year comparison

### Expenditures by function

| Percentage |                                           |                                                                                |                                                                                                                    |                                                                                                                                                                                                                                                                                                       |                                                                                                                                                                                                                                                                                                                                                                                                                                                          |                                                                                                                                                                                                                                                                                                                                                                                                                                                                                                                                                                                                                                                           |
|------------|-------------------------------------------|--------------------------------------------------------------------------------|--------------------------------------------------------------------------------------------------------------------|-------------------------------------------------------------------------------------------------------------------------------------------------------------------------------------------------------------------------------------------------------------------------------------------------------|----------------------------------------------------------------------------------------------------------------------------------------------------------------------------------------------------------------------------------------------------------------------------------------------------------------------------------------------------------------------------------------------------------------------------------------------------------|-----------------------------------------------------------------------------------------------------------------------------------------------------------------------------------------------------------------------------------------------------------------------------------------------------------------------------------------------------------------------------------------------------------------------------------------------------------------------------------------------------------------------------------------------------------------------------------------------------------------------------------------------------------|
| District   |                                           |                                                                                |                                                                                                                    | State                                                                                                                                                                                                                                                                                                 | National                                                                                                                                                                                                                                                                                                                                                                                                                                                 |                                                                                                                                                                                                                                                                                                                                                                                                                                                                                                                                                                                                                                                           |
| 2004       | 2005                                      | 2006                                                                           | 2007                                                                                                               | 2008                                                                                                                                                                                                                                                                                                  | 2008                                                                                                                                                                                                                                                                                                                                                                                                                                                     | 2006                                                                                                                                                                                                                                                                                                                                                                                                                                                                                                                                                                                                                                                      |
| 61.2       | 55.4                                      | 50.1                                                                           | 53.0                                                                                                               | 57.2                                                                                                                                                                                                                                                                                                  | 57.3                                                                                                                                                                                                                                                                                                                                                                                                                                                     | 61.0                                                                                                                                                                                                                                                                                                                                                                                                                                                                                                                                                                                                                                                      |
|            |                                           |                                                                                |                                                                                                                    |                                                                                                                                                                                                                                                                                                       |                                                                                                                                                                                                                                                                                                                                                                                                                                                          |                                                                                                                                                                                                                                                                                                                                                                                                                                                                                                                                                                                                                                                           |
| 13.6       | 14.4                                      | 18.1                                                                           | 15.0                                                                                                               | 15.2                                                                                                                                                                                                                                                                                                  | 9.2                                                                                                                                                                                                                                                                                                                                                                                                                                                      | 10.8                                                                                                                                                                                                                                                                                                                                                                                                                                                                                                                                                                                                                                                      |
| 10.9       | 9.2                                       | 9.2                                                                            | 9.3                                                                                                                | 8.7                                                                                                                                                                                                                                                                                                   | 11.3                                                                                                                                                                                                                                                                                                                                                                                                                                                     | 9.9                                                                                                                                                                                                                                                                                                                                                                                                                                                                                                                                                                                                                                                       |
| 4.3        | 8.2                                       | 8.0                                                                            | 8.0                                                                                                                | 8.5                                                                                                                                                                                                                                                                                                   | 4.8                                                                                                                                                                                                                                                                                                                                                                                                                                                      | 3.8                                                                                                                                                                                                                                                                                                                                                                                                                                                                                                                                                                                                                                                       |
| 3.9        | 4.3                                       | 4.5                                                                            | 4.5                                                                                                                | 4.5                                                                                                                                                                                                                                                                                                   | 4.4                                                                                                                                                                                                                                                                                                                                                                                                                                                      | 4.2                                                                                                                                                                                                                                                                                                                                                                                                                                                                                                                                                                                                                                                       |
| 5.9        | 8.3                                       | 9.2                                                                            | 9.3                                                                                                                | 4.4                                                                                                                                                                                                                                                                                                   | 7.4                                                                                                                                                                                                                                                                                                                                                                                                                                                      | 5.2                                                                                                                                                                                                                                                                                                                                                                                                                                                                                                                                                                                                                                                       |
| 0.2        | 0.1                                       | 0.6                                                                            | 0.5                                                                                                                | 1.5                                                                                                                                                                                                                                                                                                   | 5.4                                                                                                                                                                                                                                                                                                                                                                                                                                                      | 4.9                                                                                                                                                                                                                                                                                                                                                                                                                                                                                                                                                                                                                                                       |
|            | 0.1                                       | 0.3                                                                            | 0.4                                                                                                                |                                                                                                                                                                                                                                                                                                       | 0.2                                                                                                                                                                                                                                                                                                                                                                                                                                                      | 0.2                                                                                                                                                                                                                                                                                                                                                                                                                                                                                                                                                                                                                                                       |
|            | 61.2<br>13.6<br>10.9<br>4.3<br>3.9<br>5.9 | 61.2 55.4<br>13.6 14.4<br>10.9 9.2<br>4.3 8.2<br>3.9 4.3<br>5.9 8.3<br>0.2 0.1 | District 2004 2005 2006 61.2 55.4 50.1 13.6 14.4 18.1 10.9 9.2 9.2 4.3 8.2 8.0 3.9 4.3 4.5 5.9 8.3 9.2 0.2 0.1 0.6 | District       2004     2005     2006     2007       61.2     55.4     50.1     53.0       13.6     14.4     18.1     15.0       10.9     9.2     9.2     9.3       4.3     8.2     8.0     8.0       3.9     4.3     4.5     4.5       5.9     8.3     9.2     9.3       0.2     0.1     0.6     0.5 | District         2004       2005       2006       2007       2008         61.2       55.4       50.1       53.0       57.2         13.6       14.4       18.1       15.0       15.2         10.9       9.2       9.2       9.3       8.7         4.3       8.2       8.0       8.0       8.5         3.9       4.3       4.5       4.5       4.5         5.9       8.3       9.2       9.3       4.4         0.2       0.1       0.6       0.5       1.5 | District         State           2004         2005         2006         2007         2008         2008           61.2         55.4         50.1         53.0         57.2         57.3           13.6         14.4         18.1         15.0         15.2         9.2           10.9         9.2         9.2         9.3         8.7         11.3           4.3         8.2         8.0         8.0         8.5         4.8           3.9         4.3         4.5         4.5         4.4         7.4           5.9         8.3         9.2         9.3         4.4         7.4           0.2         0.1         0.6         0.5         1.5         5.4 |