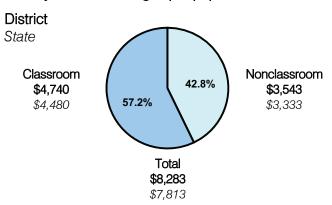

## Classroom Dollars

## Fiscal year 2008 averages per pupil

### Expenditures by function

| Percentage |                                           |                                                                                |                                                                                                                    |                                                                                                                                                                                                                                                                                                       |                                                                                                                                                                                                                                                                                                                                                                                                                                                          |                                                                                                                                                                                                                                                                                                                                                                                                                                                                                                                                                                                                                                                           |
|------------|-------------------------------------------|--------------------------------------------------------------------------------|--------------------------------------------------------------------------------------------------------------------|-------------------------------------------------------------------------------------------------------------------------------------------------------------------------------------------------------------------------------------------------------------------------------------------------------|----------------------------------------------------------------------------------------------------------------------------------------------------------------------------------------------------------------------------------------------------------------------------------------------------------------------------------------------------------------------------------------------------------------------------------------------------------|-----------------------------------------------------------------------------------------------------------------------------------------------------------------------------------------------------------------------------------------------------------------------------------------------------------------------------------------------------------------------------------------------------------------------------------------------------------------------------------------------------------------------------------------------------------------------------------------------------------------------------------------------------------|
| District   |                                           |                                                                                |                                                                                                                    | State                                                                                                                                                                                                                                                                                                 | National                                                                                                                                                                                                                                                                                                                                                                                                                                                 |                                                                                                                                                                                                                                                                                                                                                                                                                                                                                                                                                                                                                                                           |
| 2004       | 2005                                      | 2006                                                                           | 2007                                                                                                               | 2008                                                                                                                                                                                                                                                                                                  | 2008                                                                                                                                                                                                                                                                                                                                                                                                                                                     | 2006                                                                                                                                                                                                                                                                                                                                                                                                                                                                                                                                                                                                                                                      |
| 61.2       | 55.4                                      | 50.1                                                                           | 53.0                                                                                                               | 57.2                                                                                                                                                                                                                                                                                                  | 57.3                                                                                                                                                                                                                                                                                                                                                                                                                                                     | 61.0                                                                                                                                                                                                                                                                                                                                                                                                                                                                                                                                                                                                                                                      |
|            |                                           |                                                                                |                                                                                                                    |                                                                                                                                                                                                                                                                                                       |                                                                                                                                                                                                                                                                                                                                                                                                                                                          |                                                                                                                                                                                                                                                                                                                                                                                                                                                                                                                                                                                                                                                           |
| 13.6       | 14.4                                      | 18.1                                                                           | 15.0                                                                                                               | 15.2                                                                                                                                                                                                                                                                                                  | 9.2                                                                                                                                                                                                                                                                                                                                                                                                                                                      | 10.8                                                                                                                                                                                                                                                                                                                                                                                                                                                                                                                                                                                                                                                      |
| 10.9       | 9.2                                       | 9.2                                                                            | 9.3                                                                                                                | 8.7                                                                                                                                                                                                                                                                                                   | 11.3                                                                                                                                                                                                                                                                                                                                                                                                                                                     | 9.9                                                                                                                                                                                                                                                                                                                                                                                                                                                                                                                                                                                                                                                       |
| 4.3        | 8.2                                       | 8.0                                                                            | 8.0                                                                                                                | 8.5                                                                                                                                                                                                                                                                                                   | 4.8                                                                                                                                                                                                                                                                                                                                                                                                                                                      | 3.8                                                                                                                                                                                                                                                                                                                                                                                                                                                                                                                                                                                                                                                       |
| 3.9        | 4.3                                       | 4.5                                                                            | 4.5                                                                                                                | 4.5                                                                                                                                                                                                                                                                                                   | 4.4                                                                                                                                                                                                                                                                                                                                                                                                                                                      | 4.2                                                                                                                                                                                                                                                                                                                                                                                                                                                                                                                                                                                                                                                       |
| 5.9        | 8.3                                       | 9.2                                                                            | 9.3                                                                                                                | 4.4                                                                                                                                                                                                                                                                                                   | 7.4                                                                                                                                                                                                                                                                                                                                                                                                                                                      | 5.2                                                                                                                                                                                                                                                                                                                                                                                                                                                                                                                                                                                                                                                       |
| 0.2        | 0.1                                       | 0.6                                                                            | 0.5                                                                                                                | 1.5                                                                                                                                                                                                                                                                                                   | 5.4                                                                                                                                                                                                                                                                                                                                                                                                                                                      | 4.9                                                                                                                                                                                                                                                                                                                                                                                                                                                                                                                                                                                                                                                       |
|            | 0.1                                       | 0.3                                                                            | 0.4                                                                                                                |                                                                                                                                                                                                                                                                                                       | 0.2                                                                                                                                                                                                                                                                                                                                                                                                                                                      | 0.2                                                                                                                                                                                                                                                                                                                                                                                                                                                                                                                                                                                                                                                       |
|            | 61.2<br>13.6<br>10.9<br>4.3<br>3.9<br>5.9 | 61.2 55.4<br>13.6 14.4<br>10.9 9.2<br>4.3 8.2<br>3.9 4.3<br>5.9 8.3<br>0.2 0.1 | District 2004 2005 2006 61.2 55.4 50.1 13.6 14.4 18.1 10.9 9.2 9.2 4.3 8.2 8.0 3.9 4.3 4.5 5.9 8.3 9.2 0.2 0.1 0.6 | District       2004     2005     2006     2007       61.2     55.4     50.1     53.0       13.6     14.4     18.1     15.0       10.9     9.2     9.2     9.3       4.3     8.2     8.0     8.0       3.9     4.3     4.5     4.5       5.9     8.3     9.2     9.3       0.2     0.1     0.6     0.5 | District         2004       2005       2006       2007       2008         61.2       55.4       50.1       53.0       57.2         13.6       14.4       18.1       15.0       15.2         10.9       9.2       9.2       9.3       8.7         4.3       8.2       8.0       8.0       8.5         3.9       4.3       4.5       4.5       4.5         5.9       8.3       9.2       9.3       4.4         0.2       0.1       0.6       0.5       1.5 | District         State           2004         2005         2006         2007         2008         2008           61.2         55.4         50.1         53.0         57.2         57.3           13.6         14.4         18.1         15.0         15.2         9.2           10.9         9.2         9.2         9.3         8.7         11.3           4.3         8.2         8.0         8.0         8.5         4.8           3.9         4.3         4.5         4.5         4.4         7.4           5.9         8.3         9.2         9.3         4.4         7.4           0.2         0.1         0.6         0.5         1.5         5.4 |