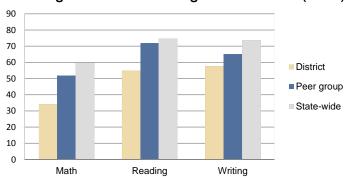

45         1,019           863         962         916           736         763         503           282         314         432           732         623         478 | 2009         2010         2010         2010           \$7,856         \$7,929         \$7,810         \$7,609           \$3,984         \$3,768         \$4,011         \$4,253           \$3,872         \$4,161         \$3,799         \$3,356           993         1,045         1,019         721           863         962         916         914           736         763         503         366           282         314         432         342           732         623         478         581 |

# STUDENT ACHIEVEMENT AND TEACHER INFORMATION

District size:

Medium

### Percentage of students meeting state standards (AIMS)



### Adequate Yearly Progress (AYP) toward federal goals

1 school met all applicable AYP objectives for NCLB. 2 did not because some students did not demonstrate sufficient academic progress. An AYP determination was not available for 1 school.

#### Student and teacher information

|                                      |          | Peer     | State    |
|--------------------------------------|----------|----------|----------|
| Measure                              | District | Average  | Average  |
| Attendance rate                      | 94%      | 94%      | 94%      |
| Graduation rate (2009)               | N/A      | N/A      | 76%      |
| Poverty rate (2009)                  | 28%      | 27%      | 21%      |
| Student/teacher ratio                | 17.3     | 13.1     | 17.9