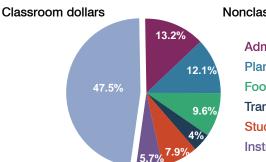

## Spending by function

#### Nonclassroom dollars

Administration
Plant Operations
Food Service
Transportation
Student Support
Instruction Support

## 5-year trend

Total spending per pupil increased by 10 percent. Spending in the classroom varied year to year, decreasing significantly overall from 51.3 to 47.5 percent. Spending on administration and instruction support increased significantly and spending on student support decreased significantly. Spending in other nonclassroom areas varied year to year.