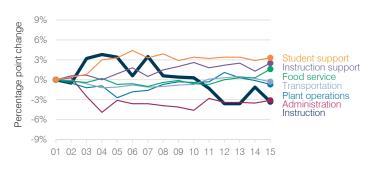

#### 5-year spending trend (2010 through 2015)

Total operational spending per pupil, adjusted for inflation, decreased by 10 percent. The percentage of dollars spent in the classroom varied year to year, decreasing overall from 57.2 to 53.6 percent. Overall, as a percentage of total operational spending, food service increased substantially and administration increased, while most other nonclassroom areas varied year to year.

### Changes in operational spending percentages