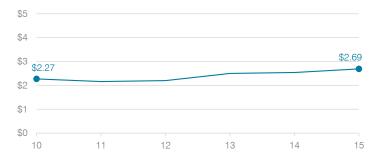

7.3 57.2 55.6 53.3 53.3 55.8 53.6

# **OPERATIONAL TRENDS**Fiscal years as indicated

#### 5-year spending trend (2010 through 2015)

Total operational spending per pupil, adjusted for inflation, decreased by 10 percent. The percentage of dollars spent in the classroom varied year to year, decreasing overall from 57.2 to 53.6 percent. Overall, as a percentage of total operational spending, food service increased substantially and administration increased, while most other nonclassroom areas varied year to year.

# Administrative cost per student



# Total operational and instructional spending per student (inflation adjusted to 2015 dollars)



# Plant cost per square foot and square footage per student



### Changes in operational spending percentages



### Food service cost per meal



### Students attending



# Transportation costs per mile and per rider