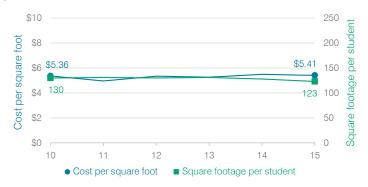

9 2010 2011 2012 2013 2014 2015 Percentage: 56.9 56 4 60 1 60.7 60.3 57.5 60 4 57.5 57.3 57.2 55.6 53.3 53.3 55.8 53.6

# **OPERATIONAL TRENDS**Fiscal years as indicated

#### 5-year spending trend (2010 through 2015)

Total operational spending per pupil, adjusted for inflation, decreased by 10 percent. The percentage of dollars spent in the classroom varied year to year, decreasing overall from 57.2 to 53.6 percent. Overall, as a percentage of total operational spending, food service increased substantially and administration increased, while most other nonclassroom areas varied year to year.

# Administrative cost per student



# Total operational and instructional spending per student (inflation adjusted to 2015 dollars)



# Plant cost per square foot and square footage per student



### Changes in operational spending percentages



### Food service cost per meal



### Students attending



# Transportation costs per mile and per rider