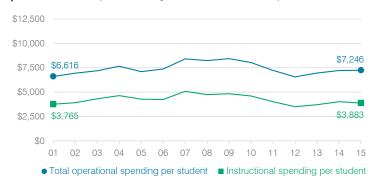

# Total operational and instructional spending per student (inflation adjusted to 2015 dollars)

#### 5-year spending trend (2010 through 2015)

Total operational spending per pupil, adjusted for inflation, decreased by 10 percent. The percentage of dollars spent in the classroom varied year to year, decreasing overall from 57.2 to 53.6 percent. Overall, as a percentage of total operational spending, food service increased substantially and administration increased, while most other nonclassroom areas varied year to year.

# Per pupil spending

|                          |          |       |    |         |    |         | Otato |       |  |
|--------------------------|----------|-------|----|---------|----|---------|-------|-------|--|
|                          | District |       |    | average |    | average |       |       |  |
| Spending by area         |          | 2014  |    | 2015    |    | 2015    |       | 2015  |  |
| Instruction              | \$       | 3,995 | \$ | 3,883   | \$ | 3,933   | \$    | 4,105 |  |
| Administration           |          | 778   |    | 811     |    | 918     |       | 780   |  |
| Plant operations         |          | 702   |    | 668     |    | 851     |       | 930   |  |
| Food service             |          | 557   |    | 656     |    | 592     |       | 417   |  |
| Transportation           |          | 325   |    | 293     |    | 295     |       | 371   |  |
| Student support          |          | 586   |    | 621     |    | 564     |       | 613   |  |
| Instruction support      |          | 219   |    | 314     | _  | 484     |       | 442   |  |
| Total operational        | \$       | 7,162 | \$ | 7,246   | \$ | 7,637   | \$    | 7,658 |  |
| Land and buildings       | \$       | 21    | \$ | 194     | \$ | 1,094   | \$    | 641   |  |
| Equipment                |          | 120   |    | 170     |    | 412     |       | 383   |  |
| Interest                 |          | 91    |    | 57      |    | 239     |       | 225   |  |
| Other                    |          | 217   |    | 231     |    | 136     |       | 150   |  |
| Total nonoperational     | \$       | 449   | \$ | 652     | \$ | 1,881   | \$    | 1,399 |  |
| Total per pupil spending | \$       | 7,611 | \$ | 7,898   | \$ | 9,518   | \$    | 9,057 |  |