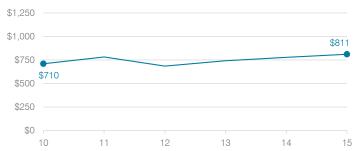

# Administrative cost per student

## Efficiency measures relative to peer averages

| Operational    |                               |         |                 |     | Peer              |   | State     |  |
|----------------|-------------------------------|---------|-----------------|-----|-------------------|---|-----------|--|
| area           | Measure                       |         | District        |     | average           |   | average   |  |
|                | Cost per pupil                |         | \$8             | 311 | \$91              | 8 | \$780     |  |
| Administration | Students per administrative p | osition |                 | 79  | 7                 | 0 | 67        |  |
| Plant          | Cost per square               | foot    | \$5             | .41 | \$6.1             | 8 | \$6.09    |  |
| operations     | Square footage student        | per     | 123             |     | 140               |   | 153       |  |
| Food service   | Cost per meal equivalent      |         | \$2.69          |     | \$2.61            |   | \$2.79    |  |
| Transportation | Cost per mile                 |         | \$4.68<br>\$745 |     | <b>.68</b> \$6.37 |   | \$3.66    |  |
| Transportation | Cost per rider                |         |                 |     | .5 \$837          |   | \$1,071   |  |
| Very low       | Low (                         | Compar  | able            |     | High              |   | Verv high |  |

# Per pupil spending

|                          |          |       |    |         |    |         | Otato |       |  |
|--------------------------|----------|-------|----|---------|----|---------|-------|-------|--|
|                          | District |       |    | average |    | average |       |       |  |
| Spending by area         |          | 2014  |    | 2015    |    | 2015    |       | 2015  |  |
| Instruction              | \$       | 3,995 | \$ | 3,883   | \$ | 3,933   | \$    | 4,105 |  |
| Administration           |          | 778   |    | 811     |    | 918     |       | 780   |  |
| Plant operations         |          | 702   |    | 668     |    | 851     |       | 930   |  |
| Food service             |          | 557   |    | 656     |    | 592     |       | 417   |  |
| Transportation           |          | 325   |    | 293     |    | 295     |       | 371   |  |
| Student support          |          | 586   |    | 621     |    | 564     |       | 613   |  |
| Instruction support      |          | 219   |    | 314     | _  | 484     |       | 442   |  |
| Total operational        | \$       | 7,162 | \$ | 7,246   | \$ | 7,637   | \$    | 7,658 |  |
| Land and buildings       | \$       | 21    | \$ | 194     | \$ | 1,094   | \$    | 641   |  |
| Equipment                |          | 120   |    | 170     |    | 412     |       | 383   |  |
| Interest                 |          | 91    |    | 57      |    | 239     |       | 225   |  |
| Other                    |          | 217   |    | 231     |    | 136     |       | 150   |  |
| Total nonoperational     | \$       | 449   | \$ | 652     | \$ | 1,881   | \$    | 1,399 |  |
| Total per pupil spending | \$       | 7,611 | \$ | 7,898   | \$ | 9,518   | \$    | 9,057 |  |