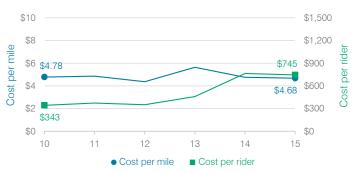

# Transportation costs per mile and per rider

## Efficiency measures relative to peer averages

| Operational    |                               |         |                 |     | Peer              |   | State     |  |
|----------------|-------------------------------|---------|-----------------|-----|-------------------|---|-----------|--|
| area           | Measure                       |         | District        |     | average           |   | average   |  |
|                | Cost per pupil                |         | \$8             | 311 | \$91              | 8 | \$780     |  |
| Administration | Students per administrative p | osition |                 | 79  | 7                 | 0 | 67        |  |
| Plant          | Cost per square               | foot    | \$5             | .41 | \$6.1             | 8 | \$6.09    |  |
| operations     | Square footage student        | per     | 123             |     | 140               |   | 153       |  |
| Food service   | Cost per meal equivalent      |         | \$2.69          |     | \$2.61            |   | \$2.79    |  |
| Transportation | Cost per mile                 |         | \$4.68<br>\$745 |     | <b>.68</b> \$6.37 |   | \$3.66    |  |
| Transportation | Cost per rider                |         |                 |     | .5 \$837          |   | \$1,071   |  |
| Very low       | Low (                         | Compar  | able            |     | High              |   | Verv high |  |