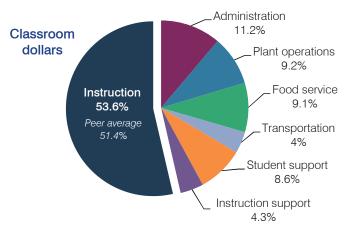

# Spending by operational area

# Per pupil spending

|                          |          |       |    |         |    |         | Otato |       |  |
|--------------------------|----------|-------|----|---------|----|---------|-------|-------|--|
|                          | District |       |    | average |    | average |       |       |  |
| Spending by area         |          | 2014  |    | 2015    |    | 2015    |       | 2015  |  |
| Instruction              | \$       | 3,995 | \$ | 3,883   | \$ | 3,933   | \$    | 4,105 |  |
| Administration           |          | 778   |    | 811     |    | 918     |       | 780   |  |
| Plant operations         |          | 702   |    | 668     |    | 851     |       | 930   |  |
| Food service             |          | 557   |    | 656     |    | 592     |       | 417   |  |
| Transportation           |          | 325   |    | 293     |    | 295     |       | 371   |  |
| Student support          |          | 586   |    | 621     |    | 564     |       | 613   |  |
| Instruction support      |          | 219   |    | 314     | _  | 484     |       | 442   |  |
| Total operational        | \$       | 7,162 | \$ | 7,246   | \$ | 7,637   | \$    | 7,658 |  |
| Land and buildings       | \$       | 21    | \$ | 194     | \$ | 1,094   | \$    | 641   |  |
| Equipment                |          | 120   |    | 170     |    | 412     |       | 383   |  |
| Interest                 |          | 91    |    | 57      |    | 239     |       | 225   |  |
| Other                    |          | 217   |    | 231     |    | 136     |       | 150   |  |
| Total nonoperational     | \$       | 449   | \$ | 652     | \$ | 1,881   | \$    | 1,399 |  |
| Total per pupil spending | \$       | 7,611 | \$ | 7,898   | \$ | 9,518   | \$    | 9,057 |  |

## Classroom dollar percentage

Year: 2001 2002 2003 2004 2005 2006 2007 2008 2009 2010 2011 2012 2013 2014 2015 Percentage: 56.9 56 4 60 1 60.7 60.3 57.5 60 4 57.5 57.3 57.2 55.6 53.3 53.3 55.8 53.6

#### 5-year spending trend (2010 through 2015)

Total operational spending per pupil, adjusted for inflation, decreased by 10 percent. The percentage of dollars spent in the classroom varied year to year, decreasing overall from 57.2 to 53.6 percent. Overall, as a percentage of total operational spending, food service increased substantially and administration increased, while most other nonclassroom areas varied year to year.