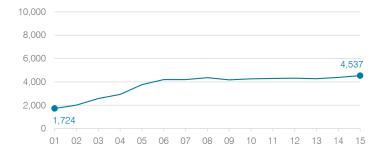

.8 53.6

# **OPERATIONAL TRENDS**Fiscal years as indicated

#### 5-year spending trend (2010 through 2015)

Total operational spending per pupil, adjusted for inflation, decreased by 10 percent. The percentage of dollars spent in the classroom varied year to year, decreasing overall from 57.2 to 53.6 percent. Overall, as a percentage of total operational spending, food service increased substantially and administration increased, while most other nonclassroom areas varied year to year.

# Administrative cost per student



# Total operational and instructional spending per student (inflation adjusted to 2015 dollars)



# Plant cost per square foot and square footage per student



### Changes in operational spending percentages



### Food service cost per meal



### Students attending



# Transportation costs per mile and per rider