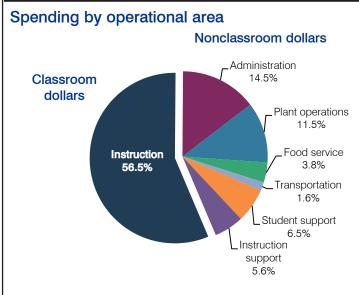

## 5-year spending trend

Total spending per pupil decreased by 40 percent. Spending in the classroom decreased overall from 60.9 to 56.5 percent. Spending on instruction support increased substantially and spending on transportation decreased. Spending on other nonclassroom areas varied year to year.

## Per-pupil spending by operational area

|                       |          |          | State   | National |
|-----------------------|----------|----------|---------|----------|
|                       | District |          | average | average  |
|                       | 2011     | 2012     | 2012    | 2010     |
| Total                 | \$9,268  | \$10,761 | \$7,475 | \$10,652 |
| Classroom dollars     | 5,385    | 6,078    | 4,053   | 6,526    |
| Nonclassroom dollars: | 3,883    | 4,683    | 3,422   | 4,126    |
| Administration        | 1,343    | 1,557    | 736     | 1,139    |
| Plant operations      | 1,011    | 1,241    | 928     | 1,012    |
| Food service          | 353      | 410      | 382     | 405      |
| Transportation        | 145      | 167      | 362     | 443      |
| Student support       | 614      | 703      | 578     | 592      |
| Instruction support   | 417      | 605      | 436     | 535      |