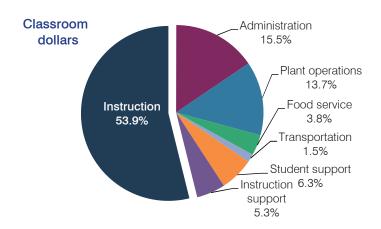

## Spending by operational area

### 5-year spending trend (2009 through 2014)

Total spending per pupil decreased by 2 percent. Spending in the classroom decreased from 59.2 to 53.9 percent. Overall, spending on administration, plant operations, and instruction support increased, while spending on other nonclassroom areas remained stable.

## Per-pupil spending by operational area

|                       |          |          | State   | National |
|-----------------------|----------|----------|---------|----------|
|                       | District |          | average | average  |
|                       | 2013     | 2014     | 2014    | 2012     |
| Total                 | \$10,412 | \$10,016 | \$7,578 | \$10,667 |
| Classroom dollars     | 5,719    | 5,395    | 4,073   | 6,495    |
| Nonclassroom dollars: | 4,693    | 4,621    | 3,505   | 4,172    |
| Administration        | 1,582    | 1,552    | 757     | 1,160    |
| Plant operations      | 1,367    | 1,373    | 923     | 1,008    |
| Food service          | 397      | 385      | 405     | 429      |
| Transportation        | 152      | 151      | 373     | 464      |
| Student support       | 668      | 631      | 600     | 594      |
| Instruction support   | 527      | 529      | 447     | 517      |
| ' '                   |          |          |         |          |