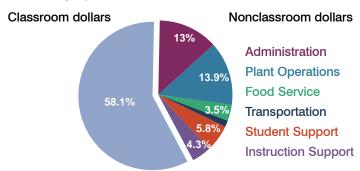

#### 5-year trend

Total spending per pupil increased by 19 percent. Spending in the classroom varied year to year, decreasing significantly overall from 60.4 to 58.1 percent. Spending in plant operations increased significantly, while spending in other nonclassroom areas remained fairly stable.