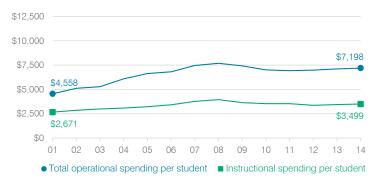

### Total operational and instructional spending per student

### 5-year spending trend (2009 through 2014)

Total spending per pupil decreased by 3 percent. Spending in the classroom decreased overall from 49.1 to 48.6 percent. Overall, spending on instruction support increased substantially. Spending on administration and student support decreased and spending on food service decreased slightly, while spending on other nonclassroom areas remained stable.