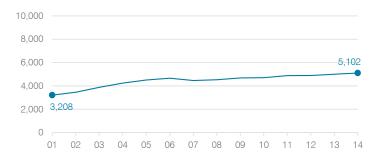

ing increase electi   | No election held |      |  |  |
| Operating reserve percer   | 3.6%, Varying    |      |  |  |
| Years of capital reserve h | 1 to 3 years     |      |  |  |
| Current financial and inte | Compliant        |      |  |  |
| Stress level               |                  |      |  |  |
| Low                        | Moderate         | High |  |  |
|                            |                  |      |  |  |

Arizona School District Spending—Fiscal Year 2014 • Report No. 15-203

# Gadsden Elementary School District

Classroom dollar percentage: 58.6

2001 2002 55.8

2004 2005 2003 56.6

2007 2006 50.6 48.6 50.2 50.5

2008 2009 2010 2011 2012 2013 51.4

49.1 50.6 51.1 48.2 2014

48.6

48.5

#### **OPERATIONAL TRENDS** Fiscal years as indicated

### Students attending



### Total operational and instructional spending per student



## Changes in operational spending percentages



# Average teacher salary



## Administrative cost per student



## Plant cost per square foot and square footage per student



### Food service cost per meal



# Transportation costs per mile and per rider