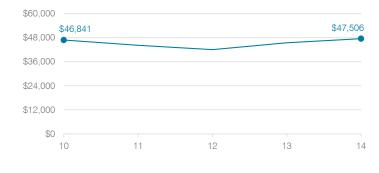

# Average teacher salary

### Student and teacher measures

|          | Peer                                                    | State                                                                                                       |
|----------|---------------------------------------------------------|-------------------------------------------------------------------------------------------------------------|
| District | average                                                 | average                                                                                                     |
| 95%      | 95%                                                     | 95%                                                                                                         |
| N/A      | N/A                                                     | N/A                                                                                                         |
| 38%      | 39%                                                     | 24%                                                                                                         |
| 24.2     | 15.0                                                    | 18.6                                                                                                        |
| \$47,506 | \$47,060                                                | \$46,026                                                                                                    |
| \$3,000  | \$3,492                                                 | \$4,810                                                                                                     |
| 8.0      | 11.8                                                    | 10.9                                                                                                        |
| 26%      | 15%                                                     | 20%                                                                                                         |
|          | 95%<br>N/A<br>38%<br>24.2<br>\$47,506<br>\$3,000<br>8.0 | District average   95% 95%   N/A N/A   38% 39%   24.2 15.0   \$47,506 \$47,060   \$3,000 \$3,492   8.0 11.8 |