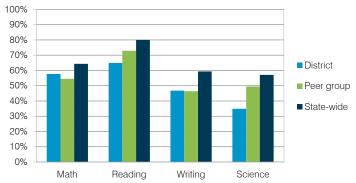

### Students who met state standards (AIMS)

### Student and teacher measures

|          | Peer                                                    | State                                                                                                       |
|----------|---------------------------------------------------------|-------------------------------------------------------------------------------------------------------------|
| District | average                                                 | average                                                                                                     |
| 95%      | 95%                                                     | 95%                                                                                                         |
| N/A      | N/A                                                     | N/A                                                                                                         |
| 38%      | 39%                                                     | 24%                                                                                                         |
| 24.2     | 15.0                                                    | 18.6                                                                                                        |
| \$47,506 | \$47,060                                                | \$46,026                                                                                                    |
| \$3,000  | \$3,492                                                 | \$4,810                                                                                                     |
| 8.0      | 11.8                                                    | 10.9                                                                                                        |
| 26%      | 15%                                                     | 20%                                                                                                         |
|          | 95%<br>N/A<br>38%<br>24.2<br>\$47,506<br>\$3,000<br>8.0 | District average   95% 95%   N/A N/A   38% 39%   24.2 15.0   \$47,506 \$47,060   \$3,000 \$3,492   8.0 11.8 |