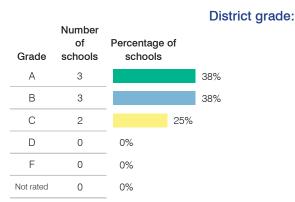

| 517                                                                                                                                                                           |
|         | <b>\$7,119</b><br><b>3,451</b><br><b>3,668</b><br>852<br>837<br>543<br>245<br>466 | \$7,119 \$7,198   3,451 3,499   3,668 3,699   852 820   837 820   543 537   245 251   466 429 | \$7,119 \$7,198 \$7,678   3,451 3,499 3,796   3,668 3,699 3,882   852 820 974   837 820 902   543 537 549   245 251 496   466 429 463 | \$7,119 \$7,198 \$7,678 \$7,578   3,451 3,499 3,796 4,073   3,668 3,699 3,882 3,505   852 820 974 757   837 820 902 923   543 537 549 405   245 251 496 373   466 429 463 600 |

# STUDENT ACHIEVEMENT, TEACHER MEASURES, AND FINANCIAL ASSESSMENT

# ADE-reported district and school letter grades



### Students who met state standards (AIMS)



### Student and teacher measures

|          | Peer                                                    | State                                                                                                       |
|----------|---------------------------------------------------------|-------------------------------------------------------------------------------------------------------------|
| District | average                                                 | average                                                                                                     |
| 95%      | 95%                                                     | 95%