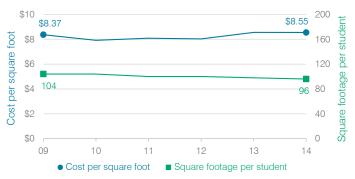

## Plant cost per square foot and square footage per student

### Cost measures relative to peer averages

| Operational    | Measure                       |        | Dist  | diat . | Peer   |    | State     |
|----------------|-------------------------------|--------|-------|--------|--------|----|-----------|
| area           | weasure                       |        | DISU  | ιcι    | averag | e  | average   |
|                | Cost per pupil                |        | \$    | 820    | \$97   | 74 | \$757     |
| Administration | Students per<br>administrator |        |       | 63     | 6      | 65 | 68        |
| Plant          | Cost per squar                | e foot | \$8   | 8.55   | \$6.5  | 55 | \$6.04    |
| operations     | Square footage per<br>student |        |       | 96     | 14     | 10 | 153       |
| Food service   | Cost per meal<br>equivalent   |        | \$2   | 2.57   | \$2.8  | 32 | \$2.69    |
| Transportation | Cost per mile                 |        | \$3   | 8.84   | \$3.7  | 73 | \$3.62    |
| Transportation | Cost per rider                |        | \$    | 239    | \$51   | 12 | \$1,036   |
| Very low       | Low                           | Compa  | rable |        | High   |    | Very high |