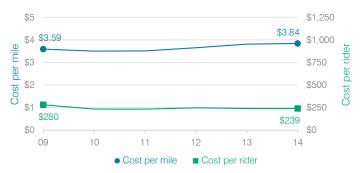

# Transportation costs per mile and per rider

### Cost measures relative to peer averages

| Operational    | Measure                       |        | Dist  | diat . | Peer   |    | State     |
|----------------|-------------------------------|--------|-------|--------|--------|----|-----------|
| area           | weasure                       |        | DISU  | ιcι    | averag | e  | average   |
|                | Cost per pupil                |        | \$    | 820    | \$97   | 74 | \$757     |
| Administration | Students per<br>administrator |        |       | 63     | 6      | 65 | 68        |
| Plant          | Cost per squar                | e foot | \$8   | 8.55   | \$6.5  | 55 | \$6.04    |
| operations     | Square footage per<br>student |        |       | 96     | 14     | 10 | 153       |
| Food service   | Cost per meal<br>equivalent   |        | \$2   | 2.57   | \$2.8  | 32 | \$2.69    |
| Transportation | Cost per mile                 |        | \$3   | 8.84   | \$3.7  | 73 | \$3.62    |
| Transportation | Cost per rider                |        | \$    | 239    | \$51   | 12 | \$1,036   |
| Very low       | Low                           | Compa  | rable |        | High   |    | Very high |