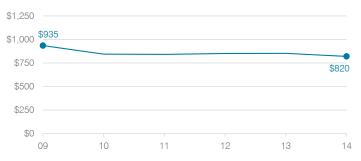

## Administrative cost per student

### Cost measures relative to peer averages

| Operational    | Measure                       |        | Dist  | diat . | Peer   |    | State     |
|----------------|-------------------------------|--------|-------|--------|--------|----|-----------|
| area           | weasure                       |        | DISU  | ιcι    | averag | e  | average   |
|                | Cost per pupil                |        | \$    | 820    | \$97   | 74 | \$757     |
| Administration | Students per<br>administrator |        |       | 63     | 6      | 65 | 68        |
| Plant          | Cost per squar                | e foot | \$8   | 8.55   | \$6.5  | 55 | \$6.04    |
| operations     | Square footage per<br>student |        |       | 96     | 14     | 10 | 153       |
| Food service   | Cost per meal<br>equivalent   |        | \$2   | 2.57   | \$2.8  | 32 | \$2.69    |
| Transportation | Cost per mile                 |        | \$3   | 8.84   | \$3.7  | 73 | \$3.62    |
| Transportation | Cost per rider                |        | \$    | 239    | \$51   | 12 | \$1,036   |
| Very low       | Low                           | Compa  | rable |        | High   |    | Very high |