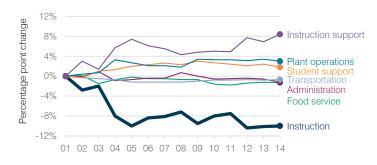

## Changes in operational spending percentages

### 5-year spending trend (2009 through 2014)

Total spending per pupil decreased by 3 percent. Spending in the classroom decreased overall from 49.1 to 48.6 percent. Overall, spending on instruction support increased substantially. Spending on administration and student support decreased and spending on food service decreased slightly, while spending on other nonclassroom areas remained stable.