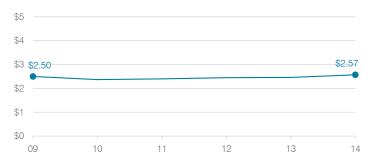

### Food service cost per meal

### Cost measures relative to peer averages

| Operational    | Measure                       |        | Dist  | diat . | Peer   |    | State     |
|----------------|-------------------------------|--------|-------|--------|--------|----|-----------|
| area           | weasure                       |        | DISU  | ιcι    | averag | e  | average   |
|                | Cost per pupil                |        | \$    | 820    | \$97   | 74 | \$757     |
| Administration | Students per<br>administrator |        |       | 63     | 6      | 65 | 68        |
| Plant          | Cost per squar                | e foot | \$8   | 8.55   | \$6.5  | 55 | \$6.04    |
| operations     | Square footage per<br>student |        |       | 96     | 14     | 10 | 153       |
| Food service   | Cost per meal<br>equivalent   |        | \$2   | 2.57   | \$2.8  | 32 | \$2.69    |
| Transportation | Cost per mile                 |        | \$3   | 8.84   | \$3.7  | 73 | \$3.62    |
| Transportation | Cost per rider                |        | \$    | 239    | \$51   | 12 | \$1,036   |
| Very low       | Low                           | Compa  | rable |        | High   |    | Very high |