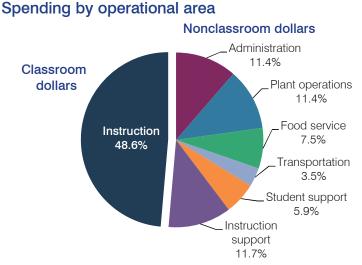

### 5-year spending trend (2009 through 2014)

Total spending per pupil decreased by 3 percent. Spending in the classroom decreased overall from 49.1 to 48.6 percent. Overall, spending on instruction support increased substantially. Spending on administration and student support decreased and spending on food service decreased slightly, while spending on other nonclassroom areas remained stable.

## Per pupil spending by operational area

| Dist    | trict                                                                             | average                                                                                       |                                                                                                                                       |                                                                                                                                                                               |
|---------|-----------------------------------------------------------------------------------|-----------------------------------------------------------------------------------------------|---------------------------------------------------------------------------------------------------------------------------------------|-------------------------------------------------------------------------------------------------------------------------------------------------------------------------------|
|         | District                                                                          |                                                                                               | average                                                                                                                               | average                                                                                                                                                                       |
| 2013    | 2014                                                                              | 2014                                                                                          | 2014                                                                                                                                  | 2012                                                                                                                                                                          |
| \$7,119 | \$7,198                                                                           | \$7,678                                                                                       | \$7,578                                                                                                                               | \$10,667                                                                                                                                                                      |
| 3,451   | 3,499                                                                             | 3,796                                                                                         | 4,073                                                                                                                                 | 6,495                                                                                                                                                                         |
| 3,668   | 3,699                                                                             | 3,882                                                                                         | 3,505                                                                                                                                 | 4,172                                                                                                                                                                         |
| 852     | 820                                                                               | 974                                                                                           | 757                                                                                                                                   | 1,160                                                                                                                                                                         |
| 837     | 820                                                                               | 902                                                                                           | 923                                                                                                                                   | 1,008                                                                                                                                                                         |
| 543     | 537                                                                               | 549                                                                                           | 405                                                                                                                                   | 429                                                                                                                                                                           |
| 245     | 251                                                                               | 496                                                                                           | 373                                                                                                                                   | 464                                                                                                                                                                           |
| 466     | 429                                                                               | 463                                                                                           | 600                                                                                                                                   | 594                                                                                                                                                                           |
| 725     | 842                                                                               | 498                                                                                           | 447                                                                                                                                   | 517                                                                                                                                                                           |
|         | <b>\$7,119</b><br><b>3,451</b><br><b>3,668</b><br>852<br>837<br>543<br>245<br>466 | \$7,119 \$7,198   3,451 3,499   3,668 3,699   852 820   837 820   543 537   245 251   466 429 | \$7,119 \$7,198 \$7,678   3,451 3,499 3,796   3,668 3,699 3,882   852 820 974   837 820 902   543 537 549   245 251 496   466 429 463 | \$7,119 \$7,198 \$7,678 \$7,578   3,451 3,499 3,796 4,073   3,668 3,699 3,882 3,505   852 820 974 757   837 820 902 923   543 537 549 405   245 251 496 373   466 429 463 600 |