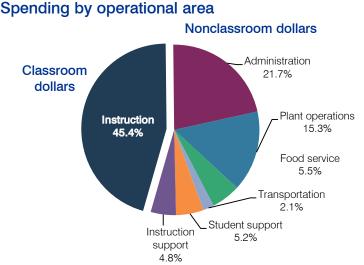

# 5-year spending trend

Total spending per pupil increased by 8 percent. Spending in the classroom varied year to year, decreasing slightly overall from 45.6 to 45.4 percent. Spending on administration, plant operations, and transportation increased slightly, while spending on food service decreased. Spending on other nonclassroom areas varied year to year.