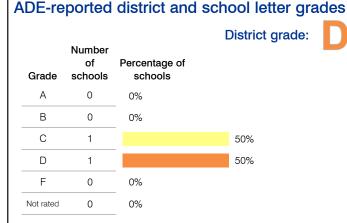

|
|          | 2011<br>\$9,928<br>4,686<br>5,242<br>1,728<br>1,546<br>456<br>230<br>506 | 2011 2012   \$9,928 \$9,482   4,686 4,303   5,242 5,179   1,728 2,058   1,546 1,451   456 520   230 203   506 493 | District average   2011 2012 2012   \$9,928 \$9,482 \$9,872   4,686 4,303 4,866   5,242 5,179 5,006   1,728 2,058 1,487   1,546 1,451 1,438   456 520 454   230 203 510   506 493 636 | District average average   2011 2012 2012 2012   \$9,928 \$9,482 \$9,872 \$7,475   4,686 4,303 4,866 4,053   5,242 5,179 5,006 3,422   1,728 2,058 1,487 736   1,546 1,451 1,438 928   456 520 454 382   230 203 510 362   506 493 636 578 |

#### STUDENT ACHIEVEMENT, TEACHER MEASURES, AND FINANCIAL ASSESSMENT



## Percentage of students who met state standards (AIMS)



# Student and teacher measures

|          | Peer                                                    | State                                                                                                       |
|----------|---------------------------------------------------------|-------------------------------------------------------------------------------------------------------------|
| District | average                                                 | average                                                                                                     |
| 94%      | 94%                                                     | 94%