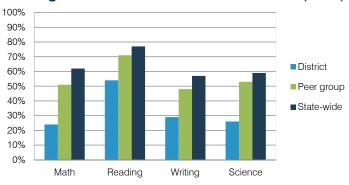

## Percentage of students who met state standards (AIMS)

# Student and teacher measures

|          | Peer                                                    | State                                                                                                       |
|----------|---------------------------------------------------------|-------------------------------------------------------------------------------------------------------------|
| District | average                                                 | average                                                                                                     |
| 94%      | 94%                                                     | 94%                                                                                                         |
| 49%      | 80%                                                     | 78%                                                                                                         |
| 31%      | 31%                                                     | 25%                                                                                                         |
| 14.1     | 15.2                                                    | 18.1                                                                                                        |
| \$33,688 | \$40,242                                                | \$45,193                                                                                                    |
| \$1,737  | \$3,191                                                 | \$3,195                                                                                                     |
| 8.9      | 12.0                                                    | 11.0                                                                                                        |
| 36%      | 16%                                                     | 16%                                                                                                         |
|          | 94%<br>49%<br>31%<br>14.1<br>\$33,688<br>\$1,737<br>8.9 | District average   94% 94%   49% 80%   31% 31%   14.1 15.2   \$33,688 \$40,242   \$1,737 \$3,191   8.9 12.0 |