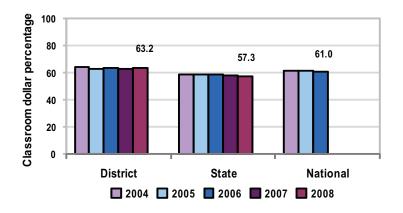

# 5-year comparison

### Expenditures by function

| . Greeniage |                                         |                                                                               |                                                                                                               |                                                                                                                                                                  |                                                                                                                                                                                                         |                                                                                                                                                                                                                                                                                                                                                                                                                                                      |  |  |
|-------------|-----------------------------------------|-------------------------------------------------------------------------------|---------------------------------------------------------------------------------------------------------------|------------------------------------------------------------------------------------------------------------------------------------------------------------------|---------------------------------------------------------------------------------------------------------------------------------------------------------------------------------------------------------|------------------------------------------------------------------------------------------------------------------------------------------------------------------------------------------------------------------------------------------------------------------------------------------------------------------------------------------------------------------------------------------------------------------------------------------------------|--|--|
| District    |                                         |                                                                               |                                                                                                               |                                                                                                                                                                  | State                                                                                                                                                                                                   | National                                                                                                                                                                                                                                                                                                                                                                                                                                             |  |  |
| 2004        | 2005                                    | 2006                                                                          | 2007                                                                                                          | 2008                                                                                                                                                             | 2008                                                                                                                                                                                                    | 2006                                                                                                                                                                                                                                                                                                                                                                                                                                                 |  |  |
| 64.3        | 63.0                                    | 63.3                                                                          | 62.1                                                                                                          | 63.2                                                                                                                                                             | 57.3                                                                                                                                                                                                    | 61.0                                                                                                                                                                                                                                                                                                                                                                                                                                                 |  |  |
|             |                                         |                                                                               |                                                                                                               |                                                                                                                                                                  |                                                                                                                                                                                                         |                                                                                                                                                                                                                                                                                                                                                                                                                                                      |  |  |
| 7.8         | 7.4                                     | 7.4                                                                           | 7.5                                                                                                           | 7.5                                                                                                                                                              | 9.2                                                                                                                                                                                                     | 10.8                                                                                                                                                                                                                                                                                                                                                                                                                                                 |  |  |
| 12.3        | 12.0                                    | 11.4                                                                          | 11.5                                                                                                          | 11.0                                                                                                                                                             | 11.3                                                                                                                                                                                                    | 9.9                                                                                                                                                                                                                                                                                                                                                                                                                                                  |  |  |
| 4.0         | 4.3                                     | 4.4                                                                           | 4.4                                                                                                           | 4.3                                                                                                                                                              | 4.8                                                                                                                                                                                                     | 3.8                                                                                                                                                                                                                                                                                                                                                                                                                                                  |  |  |
| 3.2         | 3.3                                     | 3.9                                                                           | 4.1                                                                                                           | 3.9                                                                                                                                                              | 4.4                                                                                                                                                                                                     | 4.2                                                                                                                                                                                                                                                                                                                                                                                                                                                  |  |  |
| 5.4         | 6.8                                     | 6.8                                                                           | 7.5                                                                                                           | 7.4                                                                                                                                                              | 7.4                                                                                                                                                                                                     | 5.2                                                                                                                                                                                                                                                                                                                                                                                                                                                  |  |  |
| 2.9         | 3.0                                     | 2.7                                                                           | 2.5                                                                                                           | 2.6                                                                                                                                                              | 5.4                                                                                                                                                                                                     | 4.9                                                                                                                                                                                                                                                                                                                                                                                                                                                  |  |  |
| 0.1         | 0.2                                     | 0.1                                                                           | 0.4                                                                                                           | 0.1                                                                                                                                                              | 0.2                                                                                                                                                                                                     | 0.2                                                                                                                                                                                                                                                                                                                                                                                                                                                  |  |  |
|             | 7.8<br>12.3<br>4.0<br>3.2<br>5.4<br>2.9 | 64.3 63.0<br>7.8 7.4<br>12.3 12.0<br>4.0 4.3<br>3.2 3.3<br>5.4 6.8<br>2.9 3.0 | District 2004 2005 2006 64.3 63.0 63.3 7.4 7.4 12.3 12.0 11.4 4.0 4.3 4.4 3.2 3.3 3.9 5.4 6.8 6.8 2.9 3.0 2.7 | District   2004 2005 2006 2007   64.3 63.0 63.3 62.1   7.8 7.4 7.5   12.3 12.0 11.4 11.5   4.0 4.3 4.4 4.4   3.2 3.3 3.9 4.1   5.4 6.8 6.8 7.5   2.9 3.0 2.7 2.5 | District   2004 2005 2006 2007 2008   64.3 63.0 63.3 62.1 63.2   7.8 7.4 7.4 7.5 7.5   12.3 12.0 11.4 11.5 11.0   4.0 4.3 4.4 4.4 4.3   3.2 3.3 3.9 4.1 3.9   5.4 6.8 6.8 7.5 7.4   2.9 3.0 2.7 2.5 2.6 | District     State       2004     2005     2006     2007     2008     2008       64.3     63.0     63.3     62.1     63.2     57.3       7.8     7.4     7.4     7.5     7.5     9.2       12.3     12.0     11.4     11.5     11.0     11.3       4.0     4.3     4.4     4.4     4.3     4.8       3.2     3.3     3.9     4.1     3.9     4.4       5.4     6.8     6.8     7.5     7.4     7.4       2.9     3.0     2.7     2.5     2.6     5.4 |  |  |