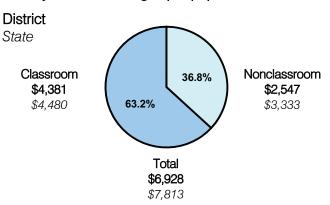

# Classroom Dollars

# Fiscal year 2008 averages per pupil

Classroom dollar ranking: 9 of 230 districts.