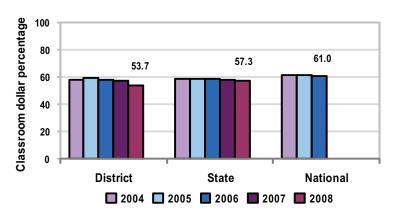

## 5-year comparison

## Expenditures by function

|                       | Percentage |      |      |      |      |       |          |  |
|-----------------------|------------|------|------|------|------|-------|----------|--|
|                       | District   |      |      |      |      | State | National |  |
|                       | 2004       | 2005 | 2006 | 2007 | 2008 | 2008  | 2006     |  |
| Classroom dollars     | 58.1       | 59.4 | 57.8 | 57.0 | 53.7 | 57.3  | 61.0     |  |
| Nonclassroom dollars: |            |      |      |      |      |       |          |  |
| Administration        | 13.4       | 11.8 | 12.4 | 12.9 | 12.9 | 9.2   | 10.8     |  |
| Plant operations      | 11.7       | 12.6 | 13.7 | 14.2 | 14.7 | 11.3  | 9.9      |  |
| Food service          | 5.4        | 5.6  | 5.2  | 4.9  | 5.2  | 4.8   | 3.8      |  |
| Transportation        | 4.8        | 4.9  | 4.8  | 4.3  | 5.0  | 4.4   | 4.2      |  |
| Student support       | 2.7        | 2.7  | 2.4  | 2.4  | 3.0  | 7.4   | 5.2      |  |
| Instruction support   | 3.9        | 3.0  | 3.7  | 4.3  | 5.5  | 5.4   | 4.9      |  |
| Other                 |            |      |      |      |      | 0.2   | 0.2      |  |