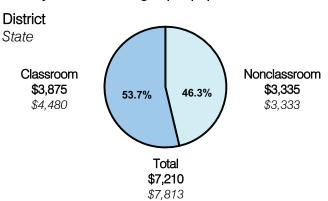

## Classroom Dollars

## Fiscal year 2008 averages per pupil

District size:

Students attending:

Medium

1.811

Classroom dollar ranking: 141 of 230 districts.