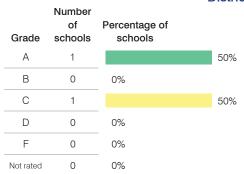

|
|          | 2012<br>\$12,518<br>6,254<br>6,264<br>1,693<br>2,636<br>414<br>380<br>572 | 2012 2013   \$12,518 \$11,642   6,254 5,548   6,264 6,094   1,693 2,032   2,636 2,570   414 311   380 313   572 674 | District average   2012 2013 2013   \$12,518 \$11,642 \$10,188   6,254 5,548 4,979   6,264 6,094 5,209   1,693 2,032 1,571   2,636 2,570 1,558   414 311 463   380 313 509   572 674 647 | District average average   2012 2013 2013 2013   \$12,518 \$11,642 \$10,188 \$7,496   6,254 5,548 4,979 4,031   6,264 6,094 5,209 3,465   1,693 2,032 1,571 746   2,636 2,570 1,558 924   414 311 463 396   380 313 509 369   572 674 647 582 |

# STUDENT ACHIEVEMENT, TEACHER MEASURES, AND FINANCIAL ASSESSMENT

### ADE-reported district and school letter grades





## Students who met state standards (AIMS)



#### Student and teacher measures

| District |                                                   |                                                                                      |
|----------|---------------------------------------------------|--------------------------------------------------------------------------------------|
| District | average                                           | average                                                                              |
| 94%      | 93%                                               | 94%                                                                                  |
| 67%      | 80%                                               | 77%