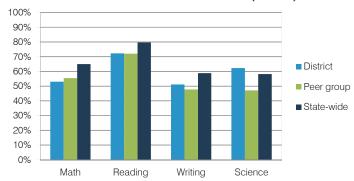

| 2012<br>\$12,518<br>6,254<br>6,264<br>1,693<br>2,636<br>414<br>380<br>572 | 2012 2013   \$12,518 \$11,642   6,254 5,548   6,264 6,094   1,693 2,032   2,636 2,570   414 311   380 313   572 674 | District average   2012 2013 2013   \$12,518 \$11,642 \$10,188   6,254 5,548 4,979   6,264 6,094 5,209   1,693 2,032 1,571   2,636 2,570 1,558   414 311 463   380 313 509   572 674 647 | District average average   2012 2013 2013 2013   \$12,518 \$11,642 \$10,188 \$7,496   6,254 5,548 4,979 4,031   6,264 6,094 5,209 3,465   1,693 2,032 1,571 746   2,636 2,570 1,558 924   414 311 463 396   380 313 509 369   572 674 647 582 |

# STUDENT ACHIEVEMENT, TEACHER MEASURES, AND FINANCIAL ASSESSMENT

### ADE-reported district and school letter grades





## Students who met state standards (AIMS)



#### Student and teacher measures

| District |                                                   |                                                                                      |
|----------|---------------------------------------------------|--------------------------------------------------------------------------------------|
| District | average                                           | average                                                                              |
| 94%      | 93%                                               | 94%                                                                                  |
| 67%      | 80%                                               | 77%                                                                                  |
| 3