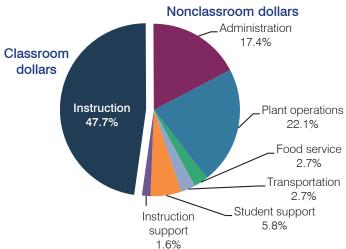

## Spending by operational area

### 5-year spending trend

Total spending per pupil decreased by 8 percent. Spending in the classroom varied year to year, increasing overall from 45.9 to 47.7 percent. Overall, spending on transportation and instruction support decreased. Spending on other nonclassroom areas remained fairly stable.