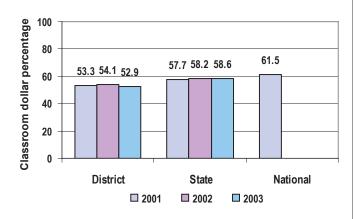

### Expenditures by function

| District         State         National           2001         2002         2003         2000         2000           Classroom dollars         53.3         54.1         52.9         58.6         61.7           Nonclassroom dollars:         8         7         16.1         9.9         10.9           Plant operations         14.6         16.2         13.3         11.7         9.6           Food service         6.7         6.2         6.1         4.6         4.0           Transportation         5.0         4.0         4.7         3.9         4.0           Student support         3.8         3.7         3.8         6.8         5.0                                                                                                                                                                                                                                                                                                                                                                                                                                                                                                                                                                                                                                                                                                                                                                                                                                                                                                                                                                                                                                                                                                                                                                                                                                                                                                                                                                                                                             |                       | Percentage |          |      |       |          |  |
|----------------------------------------------------------------------------------------------------------------------------------------------------------------------------------------------------------------------------------------------------------------------------------------------------------------------------------------------------------------------------------------------------------------------------------------------------------------------------------------------------------------------------------------------------------------------------------------------------------------------------------------------------------------------------------------------------------------------------------------------------------------------------------------------------------------------------------------------------------------------------------------------------------------------------------------------------------------------------------------------------------------------------------------------------------------------------------------------------------------------------------------------------------------------------------------------------------------------------------------------------------------------------------------------------------------------------------------------------------------------------------------------------------------------------------------------------------------------------------------------------------------------------------------------------------------------------------------------------------------------------------------------------------------------------------------------------------------------------------------------------------------------------------------------------------------------------------------------------------------------------------------------------------------------------------------------------------------------------------------------------------------------------------------------------------------------------------------|-----------------------|------------|----------|------|-------|----------|--|
| Classroom dollars       53.3       54.1       52.9       58.6       61.7         Nonclassroom dollars:       15.2       13.7       16.1       9.9       10.9         Plant operations       14.6       16.2       13.3       11.7       9.6         Food service       6.7       6.2       6.1       4.6       4.0         Transportation       5.0       4.0       4.7       3.9       4.0         Student support       3.8       3.7       3.8       6.8       5.0                                                                                                                                                                                                                                                                                                                                                                                                                                                                                                                                                                                                                                                                                                                                                                                                                                                                                                                                                                                                                                                                                                                                                                                                                                                                                                                                                                                                                                                                                                                                                                                                                  |                       |            | District | l .  | State | National |  |
| Nonclassroom dollars:       Image: Control of the contro |                       | 2001       | 2002     | 2003 | 2003  | 2000     |  |
| Administration       15.2       13.7       16.1       9.9       10.9         Plant operations       14.6       16.2       13.3       11.7       9.6         Food service       6.7       6.2       6.1       4.6       4.0         Transportation       5.0       4.0       4.7       3.9       4.0         Student support       3.8       3.7       3.8       6.8       5.0                                                                                                                                                                                                                                                                                                                                                                                                                                                                                                                                                                                                                                                                                                                                                                                                                                                                                                                                                                                                                                                                                                                                                                                                                                                                                                                                                                                                                                                                                                                                                                                                                                                                                                          | Classroom dollars     | 53.3       | 54.1     | 52.9 | 58.6  | 61.7     |  |
| Plant operations       14.6       16.2       13.3       11.7       9.6         Food service       6.7       6.2       6.1       4.6       4.0         Transportation       5.0       4.0       4.7       3.9       4.0         Student support       3.8       3.7       3.8       6.8       5.0                                                                                                                                                                                                                                                                                                                                                                                                                                                                                                                                                                                                                                                                                                                                                                                                                                                                                                                                                                                                                                                                                                                                                                                                                                                                                                                                                                                                                                                                                                                                                                                                                                                                                                                                                                                       | Nonclassroom dollars: |            |          |      |       |          |  |
| Food service 6.7 6.2 6.1 4.6 4.0 Transportation 5.0 4.0 4.7 3.9 4.0 Student support 3.8 3.7 3.8 6.8 5.0                                                                                                                                                                                                                                                                                                                                                                                                                                                                                                                                                                                                                                                                                                                                                                                                                                                                                                                                                                                                                                                                                                                                                                                                                                                                                                                                                                                                                                                                                                                                                                                                                                                                                                                                                                                                                                                                                                                                                                                | Administration        | 15.2       | 13.7     | 16.1 | 9.9   | 10.9     |  |
| Transportation         5.0         4.0         4.7         3.9         4.0           Student support         3.8         3.7         3.8         6.8         5.0                                                                                                                                                                                                                                                                                                                                                                                                                                                                                                                                                                                                                                                                                                                                                                                                                                                                                                                                                                                                                                                                                                                                                                                                                                                                                                                                                                                                                                                                                                                                                                                                                                                                                                                                                                                                                                                                                                                       | Plant operations      | 14.6       | 16.2     | 13.3 | 11.7  | 9.6      |  |
| Student support 3.8 3.7 3.8 6.8 5.0                                                                                                                                                                                                                                                                                                                                                                                                                                                                                                                                                                                                                                                                                                                                                                                                                                                                                                                                                                                                                                                                                                                                                                                                                                                                                                                                                                                                                                                                                                                                                                                                                                                                                                                                                                                                                                                                                                                                                                                                                                                    | Food service          | 6.7        | 6.2      | 6.1  | 4.6   | 4.0      |  |
|                                                                                                                                                                                                                                                                                                                                                                                                                                                                                                                                                                                                                                                                                                                                                                                                                                                                                                                                                                                                                                                                                                                                                                                                                                                                                                                                                                                                                                                                                                                                                                                                                                                                                                                                                                                                                                                                                                                                                                                                                                                                                        | Transportation        | 5.0        | 4.0      | 4.7  | 3.9   | 4.0      |  |
|                                                                                                                                                                                                                                                                                                                                                                                                                                                                                                                                                                                                                                                                                                                                                                                                                                                                                                                                                                                                                                                                                                                                                                                                                                                                                                                                                                                                                                                                                                                                                                                                                                                                                                                                                                                                                                                                                                                                                                                                                                                                                        | Student support       | 3.8        | 3.7      | 3.8  | 6.8   | 5.0      |  |
| Instruction support 1.4 2.1 3.1 4.3 4.5                                                                                                                                                                                                                                                                                                                                                                                                                                                                                                                                                                                                                                                                                                                                                                                                                                                                                                                                                                                                                                                                                                                                                                                                                                                                                                                                                                                                                                                                                                                                                                                                                                                                                                                                                                                                                                                                                                                                                                                                                                                | Instruction support   | 1.4        | 2.1      | 3.1  | 4.3   | 4.5      |  |
| Other 0.2 0.3                                                                                                                                                                                                                                                                                                                                                                                                                                                                                                                                                                                                                                                                                                                                                                                                                                                                                                                                                                                                                                                                                                                                                                                                                                                                                                                                                                                                                                                                                                                                                                                                                                                                                                                                                                                                                                                                                                                                                                                                                                                                          | Other                 |            |          |      | 0.2   | 0.3      |  |