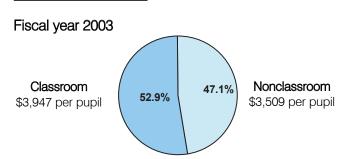

# Classroom Dollars

Classroom dollar ranking: 169 of 226 districts.

### Expenditures by function

| District         State         National           2001         2002         2003         2000         2000           Classroom dollars         53.3         54.1         52.9         58.6         61.7           Nonclassroom dollars:         8         7         16.1         9.9         10.9           Plant operations         14.6         16.2         13.3         11.7         9.6           Food service         6.7         6.2         6.1         4.6         4.0           Transportation         5.0         4.0         4.7         3.9         4.0           Student support         3.8         3.7         3.8         6.8         5.0                                                                                                                                                                                                                                                                                                                                                                                                                                                                                                                                                                                                                                                                                                                                                                                                                                                                                                                                                                                                                                                                                                                                                                                                                                                                                                                                                                                                                             |                       | Percentage |          |      |       |          |  |
|----------------------------------------------------------------------------------------------------------------------------------------------------------------------------------------------------------------------------------------------------------------------------------------------------------------------------------------------------------------------------------------------------------------------------------------------------------------------------------------------------------------------------------------------------------------------------------------------------------------------------------------------------------------------------------------------------------------------------------------------------------------------------------------------------------------------------------------------------------------------------------------------------------------------------------------------------------------------------------------------------------------------------------------------------------------------------------------------------------------------------------------------------------------------------------------------------------------------------------------------------------------------------------------------------------------------------------------------------------------------------------------------------------------------------------------------------------------------------------------------------------------------------------------------------------------------------------------------------------------------------------------------------------------------------------------------------------------------------------------------------------------------------------------------------------------------------------------------------------------------------------------------------------------------------------------------------------------------------------------------------------------------------------------------------------------------------------------|-----------------------|------------|----------|------|-------|----------|--|
| Classroom dollars       53.3       54.1       52.9       58.6       61.7         Nonclassroom dollars:       15.2       13.7       16.1       9.9       10.9         Plant operations       14.6       16.2       13.3       11.7       9.6         Food service       6.7       6.2       6.1       4.6       4.0         Transportation       5.0       4.0       4.7       3.9       4.0         Student support       3.8       3.7       3.8       6.8       5.0                                                                                                                                                                                                                                                                                                                                                                                                                                                                                                                                                                                                                                                                                                                                                                                                                                                                                                                                                                                                                                                                                                                                                                                                                                                                                                                                                                                                                                                                                                                                                                                                                  |                       |            | District | l .  | State | National |  |
| Nonclassroom dollars:       Image: Control of the contro |                       | 2001       | 2002     | 2003 | 2003  | 2000     |  |
| Administration       15.2       13.7       16.1       9.9       10.9         Plant operations       14.6       16.2       13.3       11.7       9.6         Food service       6.7       6.2       6.1       4.6       4.0         Transportation       5.0       4.0       4.7       3.9       4.0         Student support       3.8       3.7       3.8       6.8       5.0                                                                                                                                                                                                                                                                                                                                                                                                                                                                                                                                                                                                                                                                                                                                                                                                                                                                                                                                                                                                                                                                                                                                                                                                                                                                                                                                                                                                                                                                                                                                                                                                                                                                                                          | Classroom dollars     | 53.3       | 54.1     | 52.9 | 58.6  | 61.7     |  |
| Plant operations       14.6       16.2       13.3       11.7       9.6         Food service       6.7       6.2       6.1       4.6       4.0         Transportation       5.0       4.0       4.7       3.9       4.0         Student support       3.8       3.7       3.8       6.8       5.0                                                                                                                                                                                                                                                                                                                                                                                                                                                                                                                                                                                                                                                                                                                                                                                                                                                                                                                                                                                                                                                                                                                                                                                                                                                                                                                                                                                                                                                                                                                                                                                                                                                                                                                                                                                       | Nonclassroom dollars: |            |          |      |       |          |  |
| Food service 6.7 6.2 6.1 4.6 4.0 Transportation 5.0 4.0 4.7 3.9 4.0 Student support 3.8 3.7 3.8 6.8 5.0                                                                                                                                                                                                                                                                                                                                                                                                                                                                                                                                                                                                                                                                                                                                                                                                                                                                                                                                                                                                                                                                                                                                                                                                                                                                                                                                                                                                                                                                                                                                                                                                                                                                                                                                                                                                                                                                                                                                                                                | Administration        | 15.2       | 13.7     | 16.1 | 9.9   | 10.9     |  |
| Transportation         5.0         4.0         4.7         3.9         4.0           Student support         3.8         3.7         3.8         6.8         5.0                                                                                                                                                                                                                                                                                                                                                                                                                                                                                                                                                                                                                                                                                                                                                                                                                                                                                                                                                                                                                                                                                                                                                                                                                                                                                                                                                                                                                                                                                                                                                                                                                                                                                                                                                                                                                                                                                                                       | Plant operations      | 14.6       | 16.2     | 13.3 | 11.7  | 9.6      |  |
| Student support 3.8 3.7 3.8 6.8 5.0                                                                                                                                                                                                                                                                                                                                                                                                                                                                                                                                                                                                                                                                                                                                                                                                                                                                                                                                                                                                                                                                                                                                                                                                                                                                                                                                                                                                                                                                                                                                                                                                                                                                                                                                                                                                                                                                                                                                                                                                                                                    | Food service          | 6.7        | 6.2      | 6.1  | 4.6   | 4.0      |  |
|                                                                                                                                                                                                                                                                                                                                                                                                                                                                                                                                                                                                                                                                                                                                                                                                                                                                                                                                                                                                                                                                                                                                                                                                                                                                                                                                                                                                                                                                                                                                                                                                                                                                                                                                                                                                                                                                                                                                                                                                                                                                                        | Transportation        | 5.0        | 4.0      | 4.7  | 3.9   | 4.0      |  |
|                                                                                                                                                                                                                                                                                                                                                                                                                                                                                                                                                                                                                                                                                                                                                                                                                                                                                                                                                                                                                                                                                                                                                                                                                                                                                                                                                                                                                                                                                                                                                                                                                                                                                                                                                                                                                                                                                                                                                                                                                                                                                        | Student support       | 3.8        | 3.7      | 3.8  | 6.8   | 5.0      |  |
| Instruction support 1.4 2.1 3.1 4.3 4.5                                                                                                                                                                                                                                                                                                                                                                                                                                                                                                                                                                                                                                                                                                                                                                                                                                                                                                                                                                                                                                                                                                                                                                                                                                                                                                                                                                                                                                                                                                                                                                                                                                                                                                                                                                                                                                                                                                                                                                                                                                                | Instruction support   | 1.4        | 2.1      | 3.1  | 4.3   | 4.5      |  |
| Other 0.2 0.3                                                                                                                                                                                                                                                                                                                                                                                                                                                                                                                                                                                                                                                                                                                                                                                                                                                                                                                                                                                                                                                                                                                                                                                                                                                                                                                                                                                                                                                                                                                                                                                                                                                                                                                                                                                                                                                                                                                                                                                                                                                                          | Other                 |            |          |      | 0.2   | 0.3      |  |