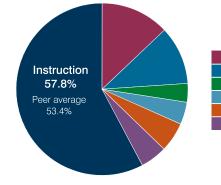

#### Spending by operational area

Administration, 12.9% Plant operations, 11% Food service, 3.5% Transportation, 4.2% Student support, 5.6% Instruction support, 5%

#### Instructional spending percentage

 Year:
 2001
 2002
 2003
 2004
 2005
 2006
 2007
 2008
 2009
 2011
 2012
 2013
 2014
 2015
 2016
 2017
 2018

 Percentage:
 60.2
 56.1
 58.2
 59.9
 65.4
 58.6
 57.7
 57.0
 55.0
 54.9
 54.2
 55.3
 55.7
 56.0
 57.7
 59.8
 57.8