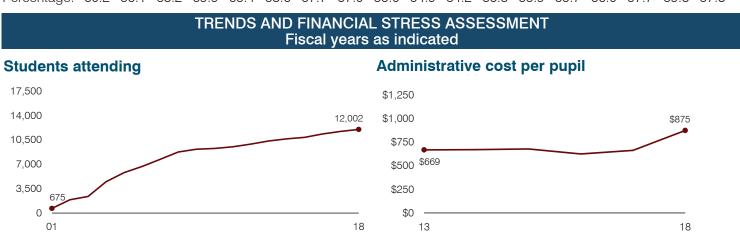

# **Higley Unified School District**

Maricopa County

Efficiency peer groups 2 and T-3, Achievement peer group 1<sup>1</sup> Legislative district(s): 12

District size, location: Large, Suburb Students attending: 12,002 Number of schools: 13

#### **Financial stress assessment**

| Overall financial stress              | s level: Low            |                   | \$5 <sub>\$4.40</sub>                                                                                                                                                                                                                                                                                                                                                                                                                                                                                                                                                                                                                                                                                                                                                                                                                                                                                                                                                                                                                                                                                                                                                                                                                                                                                                                                                                                                                                                                                                                                                                                                                                                                                                                                                                                                                                                                                                                                                                                                                                                                                                          | <sub>\$4.47</sub> \$1,500 |
|---------------------------------------|-------------------------|-------------------|--------------------------------------------------------------------------------------------------------------------------------------------------------------------------------------------------------------------------------------------------------------------------------------------------------------------------------------------------------------------------------------------------------------------------------------------------------------------------------------------------------------------------------------------------------------------------------------------------------------------------------------------------------------------------------------------------------------------------------------------------------------------------------------------------------------------------------------------------------------------------------------------------------------------------------------------------------------------------------------------------------------------------------------------------------------------------------------------------------------------------------------------------------------------------------------------------------------------------------------------------------------------------------------------------------------------------------------------------------------------------------------------------------------------------------------------------------------------------------------------------------------------------------------------------------------------------------------------------------------------------------------------------------------------------------------------------------------------------------------------------------------------------------------------------------------------------------------------------------------------------------------------------------------------------------------------------------------------------------------------------------------------------------------------------------------------------------------------------------------------------------|---------------------------|
| Measure: 2016 through 2018            |                         | Assessment        | \$4                                                                                                                                                                                                                                                                                                                                                                                                                                                                                                                                                                                                                                                                                                                                                                                                                                                                                                                                                                                                                                                                                                                                                                                                                                                                                                                                                                                                                                                                                                                                                                                                                                                                                                                                                                                                                                                                                                                                                                                                                                                                                                                            | \$1,200                   |
| Change in number of district students |                         | Increase          | <u>●</u> \$1,300<br>E \$3                                                                                                                                                                                                                                                                                                                                                                                                                                                                                                                                                                                                                                                                                                                                                                                                                                                                                                                                                                                                                                                                                                                                                                                                                                                                                                                                                                                                                                                                                                                                                                                                                                                                                                                                                                                                                                                                                                                                                                                                                                                                                                      | \$1 113 D                 |
| Spending exceeded op                  | erating/capital budgets | No overspending   | E \$3<br>e                                                                                                                                                                                                                                                                                                                                                                                                                                                                                                                                                                                                                                                                                                                                                                                                                                                                                                                                                                                                                                                                                                                                                                                                                                                                                                                                                                                                                                                                                                                                                                                                                                                                                                                                                                                                                                                                                                                                                                                                                                                                                                                     | 4900                      |
| Spending increase election results    |                         | No election held  |                                                                                                                                                                                                                                                                                                                                                                                                                                                                                                                                                                                                                                                                                                                                                                                                                                                                                                                                                                                                                                                                                                                                                                                                                                                                                                                                                                                                                                                                                                                                                                                                                                                                                                                                                                                                                                                                                                                                                                                                                                                                                                                                | 500 to<br>51 0008         |
| Operating reserve percentage, Trend   |                         | 8.2%, Decreasing  | States St | \$000 tso                 |
| Years of capital reserve held         |                         | More than 3 years | \$1                                                                                                                                                                                                                                                                                                                                                                                                                                                                                                                                                                                                                                                                                                                                                                                                                                                                                                                                                                                                                                                                                                                                                                                                                                                                                                                                                                                                                                                                                                                                                                                                                                                                                                                                                                                                                                                                                                                                                                                                                                                                                                                            | \$300                     |
| Current financial and in              | ternal control status   | Compliant         | \$0                                                                                                                                                                                                                                                                                                                                                                                                                                                                                                                                                                                                                                                                                                                                                                                                                                                                                                                                                                                                                                                                                                                                                                                                                                                                                                                                                                                                                                                                                                                                                                                                                                                                                                                                                                                                                                                                                                                                                                                                                                                                                                                            | \$0                       |
| Low                                   | Moderate                | High              | 13                                                                                                                                                                                                                                                                                                                                                                                                                                                                                                                                                                                                                                                                                                                                                                                                                                                                                                                                                                                                                                                                                                                                                                                                                                                                                                                                                                                                                                                                                                                                                                                                                                                                                                                                                                                                                                                                                                                                                                                                                                                                                                                             | 18                        |
|                                       |                         |                   | Cost per mile                                                                                                                                                                                                                                                                                                                                                                                                                                                                                                                                                                                                                                                                                                                                                                                                                                                                                                                                                                                                                                                                                                                                                                                                                                                                                                                                                                                                                                                                                                                                                                                                                                                                                                                                                                                                                                                                                                                                                                                                                                                                                                                  | Cost per rider            |
|                                       |                         |                   |                                                                                                                                                                                                                                                                                                                                                                                                                                                                                                                                                                                                                                                                                                                                                                                                                                                                                                                                                                                                                                                                                                                                                                                                                                                                                                                                                                                                                                                                                                                                                                                                                                                                                                                                                                                                                                                                                                                                                                                                                                                                                                                                |                           |