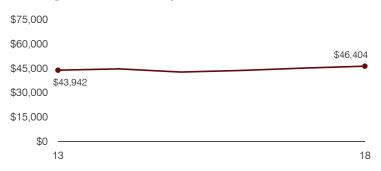

#### Average teacher salary

#### Student and teacher measures

|                                         |          | Peer     | State    |
|-----------------------------------------|----------|----------|----------|
| Measure                                 | District | average  | average  |
| Attendance rate                         | 94%      | 95%      | 94%      |
| Graduation rate (2017)                  | 94%      | 94%      | 78%      |
| Poverty rate (2017)                     | 6%       | 6%       | 19%      |
| Special education population            | 12%      | 11%      | 12%      |
| Students per teacher                    | 18.1     | 17.8     | 18.4     |
| Average teacher salary                  | \$46,404 | \$43,920 | \$48,951 |
| Amount from Prop 301                    | \$6,274  | \$5,990  | \$6,411  |
| Average years of teacher experience     | 8.9      | 11.3     | 11.4     |
| Percentage of teachers in first 3 years | 27%      | 19%      | 19%      |