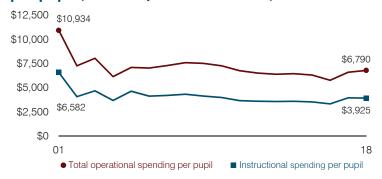

### Per pupil spending

|                          |          |           |    |         |    | Peer    |    | State |
|--------------------------|----------|-----------|----|---------|----|---------|----|-------|
|                          | District |           |    | average |    | average |    |       |
| Spending by area         |          | 2017 2018 |    | 2018    |    | 2018    |    |       |
| Instruction              | \$       | 3,865     | \$ | 3,925   | \$ | 4,135   | \$ | 4,480 |
| Administration           |          | 664       |    | 875     |    | 804     |    | 860   |
| Plant operations         |          | 679       |    | 750     |    | 941     |    | 988   |
| Food service             |          | 218       |    | 238     |    | 342     |    | 425   |
| Transportation           |          | 296       |    | 283     |    | 394     |    | 388   |
| Student support          |          | 407       |    | 380     |    | 624     |    | 693   |
| Instruction support      |          | 330       |    | 339     |    | 492     |    | 462   |
| Total operational        |          | 6,459     |    | 6,790   |    | 7,732   |    | 8,296 |
| Land and buildings       |          | 715       |    | 817     |    | 738     |    | 827   |
| Equipment                |          | 496       |    | 464     |    | 531     |    | 409   |
| Interest                 |          | 632       |    | 361     |    | 238     |    | 228   |
| Other                    |          | 352       |    | 392     |    | 153     |    | 169   |
| Total nonoperational     |          | 2,195     |    | 2,034   |    | 1,660   |    | 1,633 |
| Total per pupil spending | \$       | 8,654     | \$ | 8,824   | \$ | 9,392   | \$ | 9,929 |

#### Total operational and instructional spending per pupil (inflation adjusted to 2018 dollars)