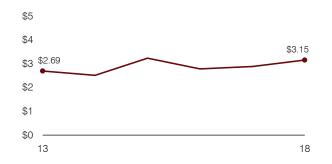

#### Food service cost per meal

Transportation costs per mile and per rider

#### Efficiency measures relative to peer averages

| Operational<br>area | Measure                        |        | Distr         | ict    | Peer<br>average | State<br>average |  |
|---------------------|--------------------------------|--------|---------------|--------|-----------------|------------------|--|
|                     | Cost per pup                   | il     | \$8           | 375    | \$804           | \$860            |  |
| Administration      | Students per<br>administrative |        | 93            | 67     | 66              |                  |  |
| Plant               | Cost per squ                   | \$5.07 |               | \$6.44 | \$6.34          |                  |  |
| operations          | Square foota student           | 1      | 48            | 148    | 156             |                  |  |
| Food service        | Cost per mea                   | al     | \$3.15        |        | \$3.08          | \$3.02           |  |
| Transportation      | Cost per mile                  | \$4.47 |               | \$4.47 | \$4.05          |                  |  |
|                     | Cost per rider                 |        | <b>\$1,</b> 1 | 13     | \$1,248         | \$1,301          |  |
| Very low            | Low                            | Compar | able          |        | High            | Very high        |  |