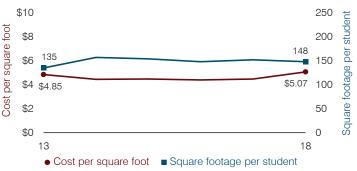

#### Efficiency measures relative to peer averages

| Operational<br>area | Measure                        |        | Distr         | ict    | Peer<br>average | State<br>average |  |
|---------------------|--------------------------------|--------|---------------|--------|-----------------|------------------|--|
|                     | Cost per pup                   | il     | \$8           | 375    | \$804           | \$860            |  |
| Administration      | Students per<br>administrative |        | 93            | 67     | 66              |                  |  |
| Plant               | Cost per squ                   | \$5.07 |               | \$6.44 | \$6.34          |                  |  |
| operations          | Square foota student           | 1      | 48            | 148    | 156             |                  |  |
| Food service        | Cost per mea                   | al     | \$3.15        |        | \$3.08          | \$3.02           |  |
| Transportation      | Cost per mile                  | \$4.47 |               | \$4.47 | \$4.05          |                  |  |
|                     | Cost per rider                 |        | <b>\$1,</b> 1 | 13     | \$1,248         | \$1,301          |  |
| Very low            | Low                            | Compar | able          |        | High            | Very high        |  |

## Plant cost per square foot and square footage per student