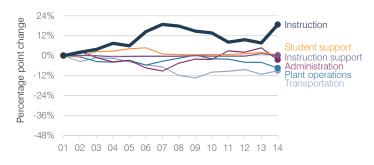

### Changes in operational spending percentages

### 5-year spending trend (2009 through 2014)

Total spending per pupil decreased by 4 percent. Spending in the classroom varied year to year, increasing overall from 64.8 to 68.8 percent. Spending on nonclassroom areas varied year to year, as is common for very small districts. Overall, spending on transportation increased substantially, while spending on plant operations decreased substantially.