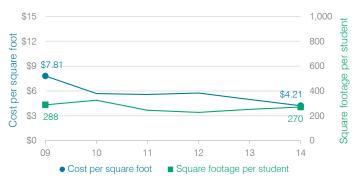

# Plant cost per square foot and square footage per student

### Cost measures relative to peer averages

| •              |                            |          | •       |         |  |
|----------------|----------------------------|----------|---------|---------|--|
| Operational    |                            |          | Peer    | State   |  |
| area           | Measure                    | District | average | average |  |
|                | Cost per pupil             | \$1,673  | \$2,835 | \$757   |  |
| Administration | Students per administrator | 24       | 28      | 68      |  |
| Plant          | Cost per square foot       | \$4.21   | \$6.51  | \$6.04  |  |
| operations     | Square footage per student | 270      | 351     | 153     |  |
| Food service   | Cost per meal equivalent   | N/A      | \$5.02  | \$2.69  |  |
| Transportation | Cost per mile              | \$2.53   | \$1.61  | \$3.62  |  |
| Transportation | Cost per rider             | \$1,424  | \$1,444 | \$1,036 |  |