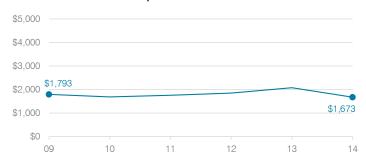

reserve percentage (max. 4%), trend |            |      | 3.9%, Decreasing        |  |
| Years of capital reserve held                 |            |      | More than 3 years       |  |
| Current financial and internal control status |            |      | Not assessed            |  |
| Stress level                                  |            |      |                         |  |
| Low                                           | Mode       | rate | High                    |  |

# Hillside Elementary School District

2003 2001 2002 2004 2005 2006 2007 2008 2009 2010 2011 2012 2013 2014 Classroom dollar percentage: 50.1 52.1 53.8 57.5 56.0 64.5 68.9 67.9 64.8 63.7 58.2 59.7 68.8

# OPERATIONAL TRENDS Fiscal years as indicated

### Students attending



#### Administrative cost per student



# Total operational and instructional spending per student



# Plant cost per square foot and square footage per student



### Changes in operational spending percentages



### Food service cost per meal

Food service cost per meal trend is not shown because the District did not operate a food service program during all or a substantial portion of fiscal years 2009 through 2014.

### Average teacher salary

Average teacher salary trend is not shown because the District had two or fewer teachers during all or a substantial portion of fiscal years 2010 through 2014.

## Transportation costs per mile and per rider