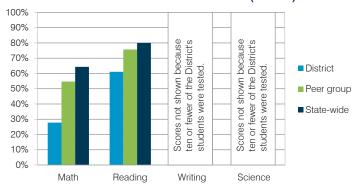

575         1,012         1,072         373           255         137         536         600 |  |

# MEASURES, AND FINANCIAL ASSESSMENT

## ADE-reported district and school letter grades





|           | Number<br>of | Percentage of | 2 |      |
|-----------|--------------|---------------|---|------|
| Grade     | schools      | schools       |   |      |
| Α         | 0            | 0%            |   |      |
| В         | 0            | 0%            |   |      |
| С         | 0            | 0%            |   |      |
| D         | 1            |               |   | 100% |
| F         | 0            | 0%            |   |      |
| Not rated | 0            | 0%            |   |      |
|           |              |               |   |      |

### Students who met state standards (AIMS)



#### Student and teacher measures

|                                         |          | Peer     | State    |
|-----------------------------------------|----------|----------|----------|
| Measure                                 | District | average  | average  |
| Attendance rate                         | 96%      | 94%      | 95%      |
| Graduation rate (2013)                  | N/A      | N/A      | N/A      |
| Poverty rate (2013)                     | 18%      | 20%      | 24%      |
| Students per teacher                    | 13.4     | 12.3     | 18.6     |
| Average teacher salary                  | N/A      | \$43,736 | \$46,026 |
| Amount from Proposition 301             | N/A      | \$3,455  | \$4,810  |
| Average years of teacher experience     | N/A      | 11.8     | 10.9