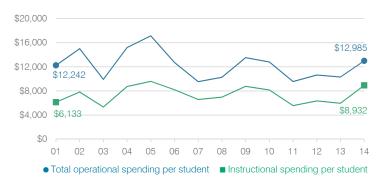

# Total operational and instructional spending per student

### Per pupil spending by operational area

|          |                                                                         | Peer                                                                                                                                                                                                                                                      | State                                                                                                                                                                                                                                                                                                                                                                                                                    | National                                                                                                                                                                                                                                                                                                                                                                                                                                                                                                                                    |  |
|----------|-------------------------------------------------------------------------|-----------------------------------------------------------------------------------------------------------------------------------------------------------------------------------------------------------------------------------------------------------|--------------------------------------------------------------------------------------------------------------------------------------------------------------------------------------------------------------------------------------------------------------------------------------------------------------------------------------------------------------------------------------------------------------------------|---------------------------------------------------------------------------------------------------------------------------------------------------------------------------------------------------------------------------------------------------------------------------------------------------------------------------------------------------------------------------------------------------------------------------------------------------------------------------------------------------------------------------------------------|--|
| District |                                                                         | average                                                                                                                                                                                                                                                   | average                                                                                                                                                                                                                                                                                                                                                                                                                  | average                                                                                                                                                                                                                                                                                                                                                                                                                                                                                                                                     |  |
| 2013     | 2014                                                                    | 2014                                                                                                                                                                                                                                                      | 2014                                                                                                                                                                                                                                                                                                                                                                                                                     | 2012                                                                                                                                                                                                                                                                                                                                                                                                                                                                                                                                        |  |
| \$10,307 | \$12,985                                                                | \$16,101                                                                                                                                                                                                                                                  | \$7,578                                                                                                                                                                                                                                                                                                                                                                                                                  | \$10,667                                                                                                                                                                                                                                                                                                                                                                                                                                                                                                                                    |  |
| 5,951    | 8,932                                                                   | 8,231                                                                                                                                                                                                                                                     | 4,073                                                                                                                                                                                                                                                                                                                                                                                                                    | 6,495                                                                                                                                                                                                                                                                                                                                                                                                                                                                                                                                       |  |
| 4,356    | 4,053                                                                   | 7,870                                                                                                                                                                                                                                                     | 3,505                                                                                                                                                                                                                                                                                                                                                                                                                    | 4,172                                                                                                                                                                                                                                                                                                                                                                                                                                                                                                                                       |  |
| 2,076    | 1,673                                                                   | 2,835                                                                                                                                                                                                                                                     | 757                                                                                                                                                                                                                                                                                                                                                                                                                      | 1,160                                                                                                                                                                                                                                                                                                                                                                                                                                                                                                                                       |  |
| 1,253    | 1,137                                                                   | 2,137                                                                                                                                                                                                                                                     | 923                                                                                                                                                                                                                                                                                                                                                                                                                      | 1,008                                                                                                                                                                                                                                                                                                                                                                                                                                                                                                                                       |  |
| 0        | 0                                                                       | 901                                                                                                                                                                                                                                                       | 405                                                                                                                                                                                                                                                                                                                                                                                                                      | 429                                                                                                                                                                                                                                                                                                                                                                                                                                                                                                                                         |  |
| 575      | 1,012                                                                   | 1,072                                                                                                                                                                                                                                                     | 373                                                                                                                                                                                                                                                                                                                                                                                                                      | 464                                                                                                                                                                                                                                                                                                                                                                                                                                                                                                                                         |  |
| 255      | 137                                                                     | 536                                                                                                                                                                                                                                                       | 600                                                                                                                                                                                                                                                                                                                                                                                                                      | 594                                                                                                                                                                                                                                                                                                                                                                                                                                                                                                                                         |  |
| 197      | 94                                                                      | 389                                                                                                                                                                                                                                                       | 447                                                                                                                                                                                                                                                                                                                                                                                                                      | 517                                                                                                                                                                                                                                                                                                                                                                                                                                                                                                                                         |  |
|          | 2013<br>\$10,307<br>5,951<br>4,356<br>2,076<br>1,253<br>0<br>575<br>255 | 2013         2014           \$10,307         \$12,985           5,951         8,932           4,356         4,053           2,076         1,673           1,253         1,137           0         0           575         1,012           255         137 | District         average           2013         2014         2014           \$10,307         \$12,985         \$16,101           5,951         8,932         8,231           4,356         4,053         7,870           2,076         1,673         2,835           1,253         1,137         2,137           0         0         901           575         1,012         1,072           255         137         536 | District 2013         average 2014         average 2014         average 2014           \$10,307         \$12,985         \$16,101         \$7,578           5,951         8,932         8,231         4,073           4,356         4,053         7,870         3,505           2,076         1,673         2,835         757           1,253         1,137         2,137         923           0         0         901         405           575         1,012         1,072         373           255         137         536         600 |  |