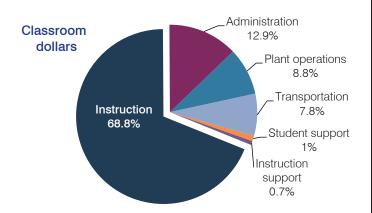

## Spending by operational area

### 5-year spending trend (2009 through 2014)

Total spending per pupil decreased by 4 percent. Spending in the classroom varied year to year, increasing overall from 64.8 to 68.8 percent. Spending on nonclassroom areas varied year to year, as is common for very small districts. Overall, spending on transportation increased substantially, while spending on plant operations decreased substantially.

# Hillside Elementary School District

2003 2001 2002 2004 2005 2006 2007 2008 2009 2010 2011 2012 2013 2014 Classroom dollar percentage: 50.1 52.1 53.8 57.5 56.0 64.5 68.9 67.9 64.8 63.7 58.2 59.7 68.8