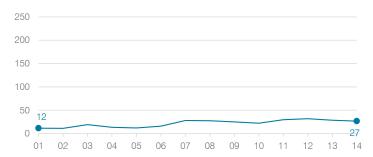

o election held        |  |
| Operating reserve percentage (max. 4%), trend |            |      | 3.9%, Decreasing        |  |
| Years of capital reserve held                 |            |      | More than 3 years       |  |
| Current financial and internal control status |            |      | Not assessed            |  |
| Stress level                                  |            |      |                         |  |
| Low                                           | Mode       | rate | High                    |  |

# Hillside Elementary School District

2003 2001 2002 2004 2005 2006 2007 2008 2009 2010 2011 2012 2013 2014 Classroom dollar percentage: 50.1 52.1 53.8 57.5 56.0 64.5 68.9 67.9 64.8 63.7 58.2 59.7 68.8

# OPERATIONAL TRENDS Fiscal years as indicated

### Students attending



#### Administrative cost per student



# Total operational and instructional spending per student



# Plant cost per square foot and square footage per student



### Changes in operational spending percentages



### Food service cost per meal

Food service cost per meal trend is not shown because the District did not operate a food service program during all or a substantial portion of fiscal years 2009 through 2014.

### Average teacher salary

Average teacher salary trend is not shown because the District had two or fewer teachers during all or a substantial portion of fiscal years 2010 through 2014.

## Transportation costs per mile and per rider