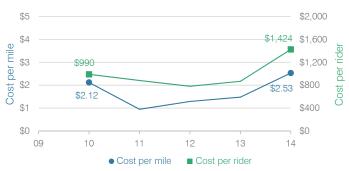

## Transportation costs per mile and per rider

### Cost measures relative to peer averages

| •              |                            |          | •       |         |  |
|----------------|----------------------------|----------|---------|---------|--|
| Operational    |                            |          | Peer    | State   |  |
| area           | Measure                    | District | average | average |  |
|                | Cost per pupil             | \$1,673  | \$2,835 | \$757   |  |
| Administration | Students per administrator | 24       | 28      | 68      |  |
| Plant          | Cost per square foot       | \$4.21   | \$6.51  | \$6.04  |  |
| operations     | Square footage per student | 270      | 351     | 153     |  |
| Food service   | Cost per meal equivalent   | N/A      | \$5.02  | \$2.69  |  |
| Transportation | Cost per mile              | \$2.53   | \$1.61  | \$3.62  |  |
| Transportation | Cost per rider             | \$1,424  | \$1,444 | \$1,036 |  |