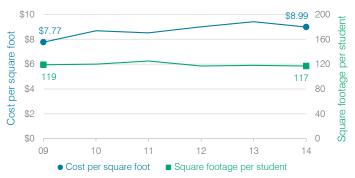

# Plant cost per square foot and square footage per student

#### Cost measures relative to peer averages

| Operational<br>area | Measure                       | Dist      | rict | Peer<br>average | State<br>average |  |  |
|---------------------|-------------------------------|-----------|------|-----------------|------------------|--|--|
|                     | Cost per pupil                | \$1       | ,008 | \$895           | \$757            |  |  |
| Administration      | Students per<br>administrator |           | 83   | 69              | 68               |  |  |
| Plant               | Cost per square               | foot \$   | 8.99 | \$6.19          | \$6.04           |  |  |
| operations          | Square footage<br>student     | per       | 117  | 143             | 153              |  |  |
| Food service        | Cost per meal<br>equivalent   | \$        | 2.43 | \$2.48          | \$2.69           |  |  |
| Transportation      | Cost per mile                 | \$        | 6.85 | \$4.98          | \$3.62           |  |  |
| Transportation      | Cost per rider                | \$1       | ,361 | \$909           | \$1,036          |  |  |
| Verv low            | Low C                         | omparable |      | Hiah            | Verv high        |  |  |