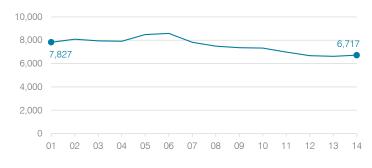

STUDENT ACHIEVEMENT, TEACHER

MEASURES, AND FINANCIAL ASSESSMENT ADE-reported district and school letter grades

Medium-large, City 6,717 10

**District grade:** 

#### Students attending