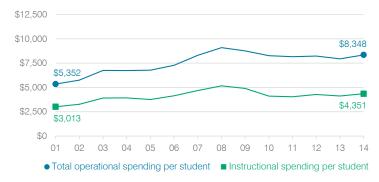

# Total operational and instructional spending per student

#### 5-year spending trend (2009 through 2014)

Total spending per pupil decreased by 5 percent. Spending in the classroom varied year to year, decreasing overall from 55.8 to 52.1 percent. Overall, spending on administration and plant operations increased substantially and spending on food service increased slightly. Spending on student support and instruction support decreased slightly.