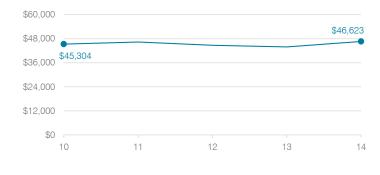

# Average teacher salary

#### Student and teacher measures

|          | Peer                                                    | State                                                                                                      |
|----------|---------------------------------------------------------|------------------------------------------------------------------------------------------------------------|
| District | average                                                 | average                                                                                                    |
| 95%      | 95%                                                     | 95%                                                                                                        |
| N/A      | N/A                                                     | N/A                                                                                                        |
| 52%      | 52%                                                     | 24%                                                                                                        |
| 17.3     | 18.2                                                    | 18.6                                                                                                       |
| \$46,623 | \$47,973                                                | \$46,026                                                                                                   |
| \$3,723  | \$4,193                                                 | \$4,810                                                                                                    |
| 9.0      | 8.8                                                     | 10.9                                                                                                       |
| 30%      | 33%                                                     | 20%                                                                                                        |
|          | 95%<br>N/A<br>52%<br>17.3<br>\$46,623<br>\$3,723<br>9.0 | District average   95% 95%   N/A N/A   52% 52%   17.3 18.2   \$46,623 \$47,973   \$3,723 \$4,193   9.0 8.8 |