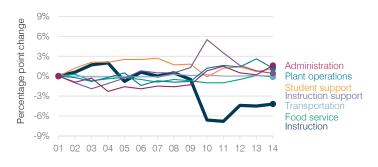

## Changes in operational spending percentages

#### 5-year spending trend (2009 through 2014)

Total spending per pupil decreased by 5 percent. Spending in the classroom varied year to year, decreasing overall from 55.8 to 52.1 percent. Overall, spending on administration and plant operations increased substantially and spending on food service increased slightly. Spending on student support and instruction support decreased slightly.