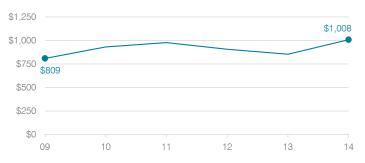

### Administrative cost per student

#### Cost measures relative to peer averages

| Operational<br>area | Measure                       | Dist      | rict | Peer<br>average | State<br>average |  |  |
|---------------------|-------------------------------|-----------|------|-----------------|------------------|--|--|
|                     | Cost per pupil                | \$1       | ,008 | \$895           | \$757            |  |  |
| Administration      | Students per<br>administrator |           | 83   | 69              | 68               |  |  |
| Plant               | Cost per square               | foot \$   | 8.99 | \$6.19          | \$6.04           |  |  |
| operations          | Square footage<br>student     | per       | 117  | 143             | 153              |  |  |
| Food service        | Cost per meal<br>equivalent   | \$        | 2.43 | \$2.48          | \$2.69           |  |  |
| Transportation      | Cost per mile                 | \$        | 6.85 | \$4.98          | \$3.62           |  |  |
| Transportation      | Cost per rider                | \$1       | ,361 | \$909           | \$1,036          |  |  |
| Verv low            | Low C                         | omparable |      | Hiah            | Verv high        |  |  |