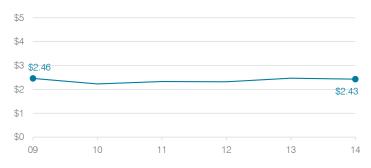

#### Food service cost per meal

#### Cost measures relative to peer averages

| Operational<br>area | Measure                       | Dist      | rict | Peer<br>average | State<br>average |  |  |
|---------------------|-------------------------------|-----------|------|-----------------|------------------|--|--|
|                     | Cost per pupil                | \$1       | ,008 | \$895           | \$757            |  |  |
| Administration      | Students per<br>administrator |           | 83   | 69              | 68               |  |  |
| Plant               | Cost per square               | foot \$   | 8.99 | \$6.19          | \$6.04           |  |  |
| operations          | Square footage<br>student     | per       | 117  | 143             | 153              |  |  |
| Food service        | Cost per meal<br>equivalent   | \$        | 2.43 | \$2.48          | \$2.69           |  |  |
| Transportation      | Cost per mile                 | \$        | 6.85 | \$4.98          | \$3.62           |  |  |
| Transportation      | Cost per rider                | \$1       | ,361 | \$909           | \$1,036          |  |  |
| Verv low            | Low C                         | omparable |      | Hiah            | Verv high        |  |  |