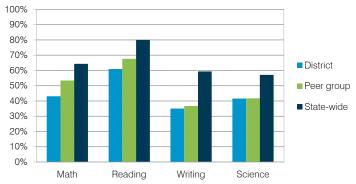

### Students who met state standards (AIMS)

#### Student and teacher measures

|          | Peer                                                    | State                                                                                                      |
|----------|---------------------------------------------------------|------------------------------------------------------------------------------------------------------------|
| District | average                                                 | average                                                                                                    |
| 95%      | 95%                                                     | 95%                                                                                                        |
| N/A      | N/A                                                     | N/A                                                                                                        |
| 52%      | 52%                                                     | 24%                                                                                                        |
| 17.3     | 18.2                                                    | 18.6                                                                                                       |
| \$46,623 | \$47,973                                                | \$46,026                                                                                                   |
| \$3,723  | \$4,193                                                 | \$4,810                                                                                                    |
| 9.0      | 8.8                                                     | 10.9                                                                                                       |
| 30%      | 33%                                                     | 20%                                                                                                        |
|          | 95%<br>N/A<br>52%<br>17.3<br>\$46,623<br>\$3,723<br>9.0 | District average   95% 95%   N/A N/A   52% 52%   17.3 18.2   \$46,623 \$47,973   \$3,723 \$4,193   9.0 8.8 |