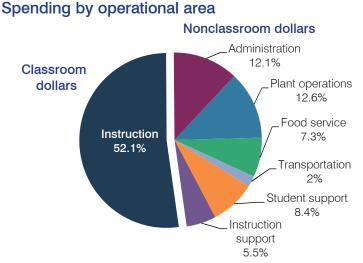

#### 5-year spending trend (2009 through 2014)

Total spending per pupil decreased by 5 percent. Spending in the classroom varied year to year, decreasing overall from 55.8 to 52.1 percent. Overall, spending on administration and plant operations increased substantially and spending on food service increased slightly. Spending on student support and instruction support decreased slightly.

### Per pupil spending by operational area

| District<br>2013 average<br>2014 |                       |          |         | Peer    | State           | National |
|----------------------------------------------------------------------------------------------------------------------------------------------------------------------------------------------------------------------------------------------------------------------------------------------------------------------------------------------------------------------------------------------------------------------------------------------------------------------------------------------------------------------------------------------------------------------------------------------------------------------------------------------------------------------------------------------------------------------------------------------------------------------------------------------------------------------------------------------------------------------------------------------------------------------------------------------------------------------------------------------------------------------------------------------------------------------------------------------------------------------------------|-----------------------|----------|---------|---------|-----------------|----------|
| Total\$7,949\$8,348\$7,656\$7,578\$10,667Classroom dollars4,1204,3513,9294,0736,495Nonclassroom dollars:3,8293,9973,7273,5054,172Administration8541,0088957571,160Plant operations1,1141,0488799231,008Food service592613558405429Transportation166171291373464Student support639697580600594                                                                                                                                                                                                                                                                                                                                                                                                                                                                                                                                                                                                                                                                                                                                                                                                                                    |                       | District |         | average | average average |          |
| Classroom dollars4,1204,3513,9294,0736,495Nonclassroom dollars:3,8293,9973,7273,5054,172Administration8541,0088957571,160Plant operations1,1141,0488799231,008Food service592613558405429Transportation166171291373464Student support639697580600594                                                                                                                                                                                                                                                                                                                                                                                                                                                                                                                                                                                                                                                                                                                                                                                                                                                                             |                       | 2013     | 2014    | 2014    | 2014            | 2012     |
| Nonclassroom dollars:3,8293,9973,7273,5054,172Administration8541,0088957571,160Plant operations1,1141,0488799231,008Food service592613558405429Transportation166171291373464Student support639697580600594                                                                                                                                                                                                                                                                                                                                                                                                                                                                                                                                                                                                                                                                                                                                                                                                                                                                                                                       | Total                 | \$7,949  | \$8,348 | \$7,656 | \$7,578         | \$10,667 |
| Administration8541,0088957571,160Plant operations1,1141,0488799231,008Food service592613558405429Transportation166171291373464Student support639697580600594                                                                                                                                                                                                                                                                                                                                                                                                                                                                                                                                                                                                                                                                                                                                                                                                                                                                                                                                                                     | Classroom dollars     | 4,120    | 4,351   | 3,929   | 4,073           | 6,495    |
| Plant operations1,1141,0488799231,008Food service592613558405429Transportation166171291373464Student support639697580600594                                                                                                                                                                                                                                                                                                                                                                                                                                                                                                                                                                                                                                                                                                                                                                                                                                                                                                                                                                                                      | Nonclassroom dollars: | 3,829    | 3,997   | 3,727   | 3,505           | 4,172    |
| Food service592613558405429Transportation166171291373464Student support639697580600594                                                                                                                                                                                                                                                                                                                                                                                                                                                                                                                                                                                                                                                                                                                                                                                                                                                                                                                                                                                                                                           | Administration        | 854      | 1,008   | 895     | 757             | 1,160    |
| Transportation 166 171 291 373 464   Student support 639 697 580 600 594                                                                                                                                                                                                                                                                                                                                                                                                                                                                                                                                                                                                                                                                                                                                                                                                                                                                                                                                                                                                                                                         | Plant operations      | 1,114    | 1,048   | 879     | 923             | 1,008    |
| Student support 639 697 580 600 594                                                                                                                                                                                                                                                                                                                                                                                                                                                                                                                                                                                                                                                                                                                                                                                                                                                                                                                                                                                                                                                                                              | Food service          | 592      | 613     | 558     | 405             | 429      |
|                                                                                                                                                                                                                                                                                                                                                                                                                                                                                                                                                                                                                                                                                                                                                                                                                                                                                                                                                                                                                                                                                                                                  | Transportation        | 166      | 171     | 291     | 373             | 464      |
|                                                                                                                                                                                                                                                                                                                                                                                                                                                                                                                                                                                                                                                                                                                                                                                                                                                                                                                                                                                                                                                                                                                                  | Student support       | 639      | 697     | 580     | 600             | 594      |
| Instruction support 464 460 524 447 517                                                                                                                                                                                                                                                                                                                                                                                                                                                                                                                                                                                                                                                                                                                                                                                                                                                                                                                                                                                                                                                                                          | Instruction support   | 464      | 460     | 524     | 447             | 517      |

# ninistrationNumber12.1%ofPercentage of