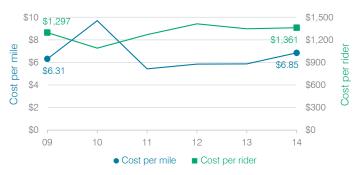

## Transportation costs per mile and per rider

#### Cost measures relative to peer averages

| Operational<br>area | Measure                       | Dist      | rict | Peer<br>average | State<br>average |  |  |
|---------------------|-------------------------------|-----------|------|-----------------|------------------|--|--|
|                     | Cost per pupil                | \$1       | ,008 | \$895           | \$757            |  |  |
| Administration      | Students per<br>administrator |           | 83   | 69              | 68               |  |  |
| Plant               | Cost per square               | foot \$   | 8.99 | \$6.19          | \$6.04           |  |  |
| operations          | Square footage<br>student     | per       | 117  | 143             | 153              |  |  |
| Food service        | Cost per meal<br>equivalent   | \$        | 2.43 | \$2.48          | \$2.69           |  |  |
| Transportation      | Cost per mile                 | \$        | 6.85 | \$4.98          | \$3.62           |  |  |
| Transportation      | Cost per rider                | \$1       | ,361 | \$909           | \$1,036          |  |  |
| Verv low            | Low C                         | omparable |      | Hiah            | Verv high        |  |  |