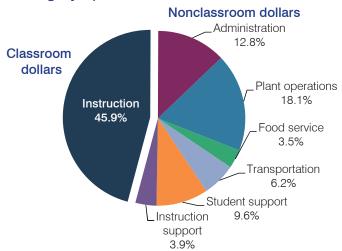

### Spending by operational area

### 5-year spending trend (2009 through 2014)

Total spending per pupil increased by 8 percent. Spending in the classroom decreased overall from 48.3 to 45.9 percent. Overall, spending on administration and plant operations increased and spending on food service increased slightly. Spending on transportation decreased, while spending on other nonclassroom areas remained stable.