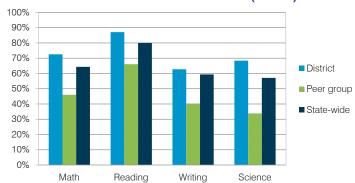

trict         average         average           2013         2014         2014         2014           \$11,684         \$12,401         \$10,014         \$7,578           5,477         5,693         5,015         4,073           6,207         6,708         4,999         3,505           1,375         1,587         1,534         757           2,102         2,247         1,518         923           459         437         448         405           691         764         501         373           1,134         1,187         626         600 |

# STUDENT ACHIEVEMENT, TEACHER MEASURES, AND FINANCIAL ASSESSMENT

### ADE-reported district and school letter grades





<sup>&</sup>lt;sup>1</sup> Includes schools that share a campus and on-line schools.

### Students who met state standards (AIMS)



#### Student and teacher measures

|                                         |          | Peer     | State    |
|-----------------------------------------|----------|----------|----------|
| Measure                                 | District | average  | average  |
| Attendance rate                         | 95%      | 93%      | 95%      |
| Graduation rate (2013)                  | 100%     | 73%      | 75%      |
| Poverty rate (2013)                     | 48%      | 45%      | 24%      |
| Students per teacher                    | 13.0     | 15.2     | 18.6     |
| Average teacher salary                  | \$40,516 | \$43,616 | \$46,026 |
| Amount from Proposition 301             | \$3,974  | \$4,111  | \$4,810  |
| Average years of teacher experience     | 14.0     | 12.2     | 10.9