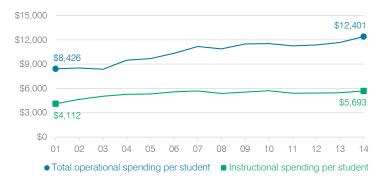

rend |          |   | 3.8%, Decreasing |  |  |
| Years of capital reserve held                 |          |   | 1 to 3 years     |  |  |
| Current financial and internal control status |          |   | Compliant        |  |  |
| Stress level                                  |          |   |                  |  |  |
| Low                                           | Moderate | Э | High             |  |  |

National

# **Joseph City Unified School District**

2001 2002 2003 2004 2005 2006 2007 2008 2009 2010 2011 2012 2013 2014 Classroom dollar percentage: 48.8 54.6 60.2 55.5 55.0 54.0 50.9 49.4 48.3 49.6 48.1 47.8 45.9

# OPERATIONAL TRENDS Fiscal years as indicated

### Students attending



#### Administrative cost per student



# Total operational and instructional spending per student



# Plant cost per square foot and square footage per student



### Changes in operational spending percentages



### Food service cost per meal



#### Average teacher salary



## Transportation costs per mile and per rider