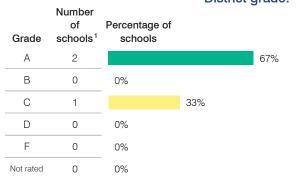

### ADE-reported district and school letter grades

<sup>&</sup>lt;sup>1</sup> Includes schools that share a campus and on-line schools.