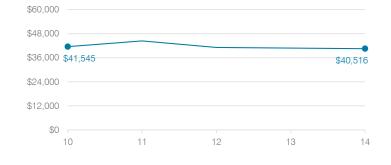

#### Average teacher salary

#### Student and teacher measures

|                                         |          | Peer     | State    |
|-----------------------------------------|----------|----------|----------|
| Measure                                 | District | average  | average  |
| Attendance rate                         | 95%      | 93%      | 95%      |
| Graduation rate (2013)                  | 100%     | 73%      | 75%      |
| Poverty rate (2013)                     | 48%      | 45%      | 24%      |
| Students per teacher                    | 13.0     | 15.2     | 18.6     |
| Average teacher salary                  | \$40,516 | \$43,616 | \$46,026 |
| Amount from Proposition 301             | \$3,974  | \$4,111  | \$4,810  |
| Average years of teacher experience     | 14.0     | 12.2     | 10.9     |
| Percentage of teachers in first 3 years | 17%      | 18%      | 20%      |
|                                         |          |          |          |