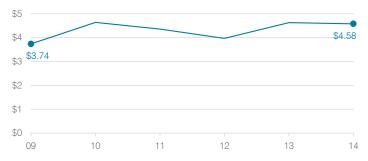

### Food service cost per meal

### Cost measures relative to peer averages

|                  |                             |         |       |      | _     |    |          |     |
|------------------|-----------------------------|---------|-------|------|-------|----|----------|-----|
| Operational area | Measure                     |         | Dist  | rict | Peer  |    | State    |     |
|                  | Cost per pupil              |         | \$1,  | 587  | \$1,5 | _  |          | 57  |
| Administration   | Students per administrator  |         |       | 36   |       | 45 |          | 68  |
| Plant            | Cost per squa               | re foot | \$4   | 4.09 | \$4.  | 68 | \$6.     | .04 |
| operations       | Square footag student       | e per   |       | 549  | 3     | 07 | 1        | 53  |
| Food service     | Cost per meal<br>equivalent |         | \$4   | 4.58 | \$3.  | 36 | \$2.     | .69 |
| Transportation   | Cost per mile               |         | \$2   | 2.28 | \$2.  | 12 | \$3.     | 62  |
| Transportation   | Cost per rider              |         | \$    | 774  | \$1,1 | 21 | \$1,0    | 36  |
| Very low         | Low                         | Compa   | rable |      | High  |    | Very hig | h   |