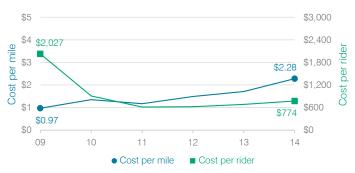

## Transportation costs per mile and per rider

### Cost measures relative to peer averages

|                  |                             |         |       |      | _     |    |          |     |
|------------------|-----------------------------|---------|-------|------|-------|----|----------|-----|
| Operational area | Measure                     |         | Dist  | rict | Peer  |    | State    |     |
|                  | Cost per pupil              |         | \$1,  | 587  | \$1,5 | _  |          | 57  |
| Administration   | Students per administrator  |         |       | 36   |       | 45 |          | 68  |
| Plant            | Cost per squa               | re foot | \$4   | 4.09 | \$4.  | 68 | \$6.     | .04 |
| operations       | Square footag student       | e per   |       | 549  | 3     | 07 | 1        | 53  |
| Food service     | Cost per meal<br>equivalent |         | \$4   | 4.58 | \$3.  | 36 | \$2.     | .69 |
| Transportation   | Cost per mile               |         | \$2   | 2.28 | \$2.  | 12 | \$3.     | 62  |
| Transportation   | Cost per rider              |         | \$    | 774  | \$1,1 | 21 | \$1,0    | 36  |
| Very low         | Low                         | Compa   | rable |      | High  |    | Very hig | h   |