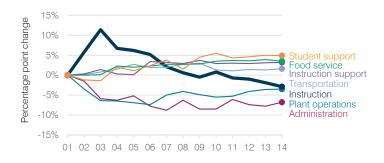

### 5-year spending trend (2009 through 2014)

Total spending per pupil increased by 8 percent. Spending in the classroom decreased overall from 48.3 to 45.9 percent. Overall, spending on administration and plant operations increased and spending on food service increased slightly. Spending on transportation decreased, while spending on other nonclassroom areas remained stable.

### Changes in operational spending percentages