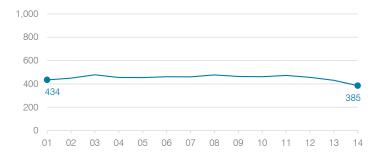

# **Joseph City Unified School District**

Navajo County

Efficiency peer groups 6 and T-10, Achievement peer group 7 Legislative district(s): 6 and 7

District size, location: Students attending: Number of schools: Small, Rural 385 2

### Students attending