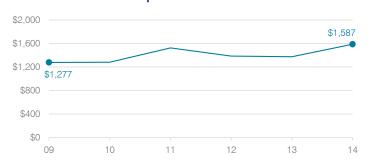

approved   |  |  |
| Operating reserve percentage (max. 4%), trend |          |   | 3.8%, Decreasing |  |  |
| Years of capital reserve held                 |          |   | 1 to 3 years     |  |  |
| Current financial and internal control status |          |   | Compliant        |  |  |
| Stress level                                  |          |   |                  |  |  |
| Low                                           | Moderate | Э | High             |  |  |

National

# **Joseph City Unified School District**

2001 2002 2003 2004 2005 2006 2007 2008 2009 2010 2011 2012 2013 2014 Classroom dollar percentage: 48.8 54.6 60.2 55.5 55.0 54.0 50.9 49.4 48.3 49.6 48.1 47.8 45.9

# OPERATIONAL TRENDS Fiscal years as indicated

### Students attending



#### Administrative cost per student



# Total operational and instructional spending per student



# Plant cost per square foot and square footage per student



### Changes in operational spending percentages



### Food service cost per meal



#### Average teacher salary



## Transportation costs per mile and per rider