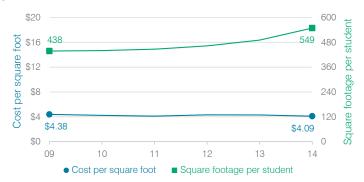

al reserve held                 |          |   | 1 to 3 years     |  |  |
| Current financial and internal control status |          |   | Compliant        |  |  |
| Stress level                                  |          |   |                  |  |  |
| Low                                           | Moderate | Э | High             |  |  |

National

# **Joseph City Unified School District**

2001 2002 2003 2004 2005 2006 2007 2008 2009 2010 2011 2012 2013 2014 Classroom dollar percentage: 48.8 54.6 60.2 55.5 55.0 54.0 50.9 49.4 48.3 49.6 48.1 47.8 45.9

# OPERATIONAL TRENDS Fiscal years as indicated

### Students attending



#### Administrative cost per student



# Total operational and instructional spending per student



# Plant cost per square foot and square footage per student



### Changes in operational spending percentages



### Food service cost per meal



#### Average teacher salary



## Transportation costs per mile and per rider