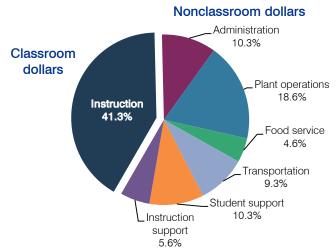

## Spending by operational area

### 5-year spending trend

Total spending per pupil decreased by 3 percent. Spending in the classroom decreased from 45.3 to 41.3 percent. Overall, spending on administration decreased and spending on transportation and student support increased substantially. Spending on other nonclassroom areas remained fairly stable.