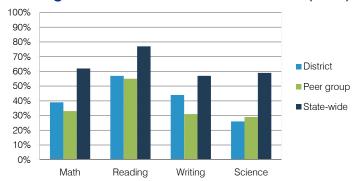

grades





| Grade     | Number<br>of<br>schools | Percentage of schools |     | Diotilo | . grado. |
|-----------|-------------------------|-----------------------|-----|---------|----------|
| Α         | 0                       | 0%                    |     |         |          |
| В         | 0                       | 0%                    |     |         |          |
| С         | 1                       |                       | 33% |         |          |
| D         | 2                       |                       |     |         | 67%      |
| F         | 0                       | 0%                    |     |         |          |
| Not rated | 0                       | 0%                    |     |         |          |

## Percentage of students who met state standards (AIMS)



#### Student and teacher measures

|                                         |          | Peer     | State    |
|-----------------------------------------|----------|----------|----------|
| Measure                                 | District | average  | average  |
| Attendance rate                         | 91%      | 92%      | 94%      |
| Graduation rate (2011)                  | 70%      | 69%      | 78%      |
| Poverty rate (2011)                     | 51%      | 49%      | 25%      |
| Students per teacher                    | 15.5     | 14.8     | 18.1     |
| Average teacher salary                  | \$43,717 | \$42,031 | \$45,193 |
| Amount from Proposition 301             | \$1,897  | \$3,203  | \$3,195  |
| Average years of teacher experience     | 14.3     | 11.5     | 11.0