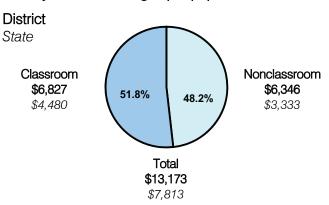

# Classroom Dollars

# Fiscal year 2008 averages per pupil

### Expenditures by function

| Percentage |                                           |                                                                                  |                                                                                                        |                                                                                                                                                                                                                                                                      |                                                                                                                                                                                                                                                                                                                                  |                                                                                                                                                                                                                                                                                                                                                                                                                                                                                                                                                                                                                                                             |
|------------|-------------------------------------------|----------------------------------------------------------------------------------|--------------------------------------------------------------------------------------------------------|----------------------------------------------------------------------------------------------------------------------------------------------------------------------------------------------------------------------------------------------------------------------|----------------------------------------------------------------------------------------------------------------------------------------------------------------------------------------------------------------------------------------------------------------------------------------------------------------------------------|-------------------------------------------------------------------------------------------------------------------------------------------------------------------------------------------------------------------------------------------------------------------------------------------------------------------------------------------------------------------------------------------------------------------------------------------------------------------------------------------------------------------------------------------------------------------------------------------------------------------------------------------------------------|
| District   |                                           |                                                                                  |                                                                                                        | State                                                                                                                                                                                                                                                                | National                                                                                                                                                                                                                                                                                                                         |                                                                                                                                                                                                                                                                                                                                                                                                                                                                                                                                                                                                                                                             |
| 2004       | 2005                                      | 2006                                                                             | 2007                                                                                                   | 2008                                                                                                                                                                                                                                                                 | 2008                                                                                                                                                                                                                                                                                                                             | 2006                                                                                                                                                                                                                                                                                                                                                                                                                                                                                                                                                                                                                                                        |
| 56.7       | 55.6                                      | 53.0                                                                             | 52.9                                                                                                   | 51.8                                                                                                                                                                                                                                                                 | 57.3                                                                                                                                                                                                                                                                                                                             | 61.0                                                                                                                                                                                                                                                                                                                                                                                                                                                                                                                                                                                                                                                        |
|            |                                           |                                                                                  |                                                                                                        |                                                                                                                                                                                                                                                                      |                                                                                                                                                                                                                                                                                                                                  |                                                                                                                                                                                                                                                                                                                                                                                                                                                                                                                                                                                                                                                             |
| 16.7       | 17.1                                      | 18.8                                                                             | 18.0                                                                                                   | 17.5                                                                                                                                                                                                                                                                 | 9.2                                                                                                                                                                                                                                                                                                                              | 10.8                                                                                                                                                                                                                                                                                                                                                                                                                                                                                                                                                                                                                                                        |
| 10.3       | 8.6                                       | 9.1                                                                              | 10.1                                                                                                   | 10.9                                                                                                                                                                                                                                                                 | 11.3                                                                                                                                                                                                                                                                                                                             | 9.9                                                                                                                                                                                                                                                                                                                                                                                                                                                                                                                                                                                                                                                         |
| 8.5        | 8.2                                       | 7.8                                                                              | 7.0                                                                                                    | 5.5                                                                                                                                                                                                                                                                  | 4.8                                                                                                                                                                                                                                                                                                                              | 3.8                                                                                                                                                                                                                                                                                                                                                                                                                                                                                                                                                                                                                                                         |
| 6.3        | 6.1                                       | 7.4                                                                              | 8.0                                                                                                    | 9.8                                                                                                                                                                                                                                                                  | 4.4                                                                                                                                                                                                                                                                                                                              | 4.2                                                                                                                                                                                                                                                                                                                                                                                                                                                                                                                                                                                                                                                         |
| 1.4        | 3.6                                       | 3.1                                                                              | 3.3                                                                                                    | 4.1                                                                                                                                                                                                                                                                  | 7.4                                                                                                                                                                                                                                                                                                                              | 5.2                                                                                                                                                                                                                                                                                                                                                                                                                                                                                                                                                                                                                                                         |
| 0.1        | 0.8                                       | 0.8                                                                              | 0.7                                                                                                    | 0.4                                                                                                                                                                                                                                                                  | 5.4                                                                                                                                                                                                                                                                                                                              | 4.9                                                                                                                                                                                                                                                                                                                                                                                                                                                                                                                                                                                                                                                         |
|            |                                           |                                                                                  |                                                                                                        |                                                                                                                                                                                                                                                                      | 0.2                                                                                                                                                                                                                                                                                                                              | 0.2                                                                                                                                                                                                                                                                                                                                                                                                                                                                                                                                                                                                                                                         |
|            | 56.7<br>16.7<br>10.3<br>8.5<br>6.3<br>1.4 | 2004 2005<br>56.7 55.6<br>16.7 17.1<br>10.3 8.6<br>8.5 8.2<br>6.3 6.1<br>1.4 3.6 | District 2004 2005 2006 56.7 55.6 53.0 16.7 17.1 18.8 10.3 8.6 9.1 8.5 8.2 7.8 6.3 6.1 7.4 1.4 3.6 3.1 | District       2004     2005     2006     2007       56.7     55.6     53.0     52.9       16.7     17.1     18.8     18.0       10.3     8.6     9.1     10.1       8.5     8.2     7.8     7.0       6.3     6.1     7.4     8.0       1.4     3.6     3.1     3.3 | District       2004     2005     2006     2007     2008       56.7     55.6     53.0     52.9     51.8       16.7     17.1     18.8     18.0     17.5       10.3     8.6     9.1     10.1     10.9       8.5     8.2     7.8     7.0     5.5       6.3     6.1     7.4     8.0     9.8       1.4     3.6     3.1     3.3     4.1 | District         State           2004         2005         2006         2007         2008         2008           56.7         55.6         53.0         52.9         51.8         57.3           16.7         17.1         18.8         18.0         17.5         9.2           10.3         8.6         9.1         10.1         10.9         11.3           8.5         8.2         7.8         7.0         5.5         4.8           6.3         6.1         7.4         8.0         9.8         4.4           1.4         3.6         3.1         3.3         4.1         7.4           0.1         0.8         0.8         0.7         0.4         5.4 |