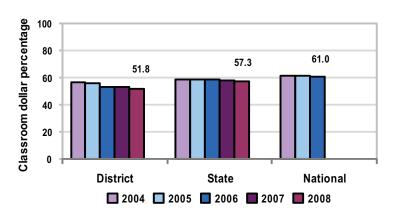

# 5-year comparison

### Expenditures by function

| Percentage |                                           |                                                                                  |                                                                                                        |                                                                                                                                                                                                                                                                      |                                                                                                                                                                                                                                                                                                                                  |                                                                                                                                                                                                                                                                                                                                                                                                                                                                                                                                                                                                                                                             |
|------------|-------------------------------------------|----------------------------------------------------------------------------------|--------------------------------------------------------------------------------------------------------|----------------------------------------------------------------------------------------------------------------------------------------------------------------------------------------------------------------------------------------------------------------------|----------------------------------------------------------------------------------------------------------------------------------------------------------------------------------------------------------------------------------------------------------------------------------------------------------------------------------|-------------------------------------------------------------------------------------------------------------------------------------------------------------------------------------------------------------------------------------------------------------------------------------------------------------------------------------------------------------------------------------------------------------------------------------------------------------------------------------------------------------------------------------------------------------------------------------------------------------------------------------------------------------|
| District   |                                           |                                                                                  |                                                                                                        | State                                                                                                                                                                                                                                                                | National                                                                                                                                                                                                                                                                                                                         |                                                                                                                                                                                                                                                                                                                                                                                                                                                                                                                                                                                                                                                             |
| 2004       | 2005                                      | 2006                                                                             | 2007                                                                                                   | 2008                                                                                                                                                                                                                                                                 | 2008                                                                                                                                                                                                                                                                                                                             | 2006                                                                                                                                                                                                                                                                                                                                                                                                                                                                                                                                                                                                                                                        |
| 56.7       | 55.6                                      | 53.0                                                                             | 52.9                                                                                                   | 51.8                                                                                                                                                                                                                                                                 | 57.3                                                                                                                                                                                                                                                                                                                             | 61.0                                                                                                                                                                                                                                                                                                                                                                                                                                                                                                                                                                                                                                                        |
|            |                                           |                                                                                  |                                                                                                        |                                                                                                                                                                                                                                                                      |                                                                                                                                                                                                                                                                                                                                  |                                                                                                                                                                                                                                                                                                                                                                                                                                                                                                                                                                                                                                                             |
| 16.7       | 17.1                                      | 18.8                                                                             | 18.0                                                                                                   | 17.5                                                                                                                                                                                                                                                                 | 9.2                                                                                                                                                                                                                                                                                                                              | 10.8                                                                                                                                                                                                                                                                                                                                                                                                                                                                                                                                                                                                                                                        |
| 10.3       | 8.6                                       | 9.1                                                                              | 10.1                                                                                                   | 10.9                                                                                                                                                                                                                                                                 | 11.3                                                                                                                                                                                                                                                                                                                             | 9.9                                                                                                                                                                                                                                                                                                                                                                                                                                                                                                                                                                                                                                                         |
| 8.5        | 8.2                                       | 7.8                                                                              | 7.0                                                                                                    | 5.5                                                                                                                                                                                                                                                                  | 4.8                                                                                                                                                                                                                                                                                                                              | 3.8                                                                                                                                                                                                                                                                                                                                                                                                                                                                                                                                                                                                                                                         |
| 6.3        | 6.1                                       | 7.4                                                                              | 8.0                                                                                                    | 9.8                                                                                                                                                                                                                                                                  | 4.4                                                                                                                                                                                                                                                                                                                              | 4.2                                                                                                                                                                                                                                                                                                                                                                                                                                                                                                                                                                                                                                                         |
| 1.4        | 3.6                                       | 3.1                                                                              | 3.3                                                                                                    | 4.1                                                                                                                                                                                                                                                                  | 7.4                                                                                                                                                                                                                                                                                                                              | 5.2                                                                                                                                                                                                                                                                                                                                                                                                                                                                                                                                                                                                                                                         |
| 0.1        | 0.8                                       | 0.8                                                                              | 0.7                                                                                                    | 0.4                                                                                                                                                                                                                                                                  | 5.4                                                                                                                                                                                                                                                                                                                              | 4.9                                                                                                                                                                                                                                                                                                                                                                                                                                                                                                                                                                                                                                                         |
|            |                                           |                                                                                  |                                                                                                        |                                                                                                                                                                                                                                                                      | 0.2                                                                                                                                                                                                                                                                                                                              | 0.2                                                                                                                                                                                                                                                                                                                                                                                                                                                                                                                                                                                                                                                         |
|            | 56.7<br>16.7<br>10.3<br>8.5<br>6.3<br>1.4 | 2004 2005<br>56.7 55.6<br>16.7 17.1<br>10.3 8.6<br>8.5 8.2<br>6.3 6.1<br>1.4 3.6 | District 2004 2005 2006 56.7 55.6 53.0 16.7 17.1 18.8 10.3 8.6 9.1 8.5 8.2 7.8 6.3 6.1 7.4 1.4 3.6 3.1 | District       2004     2005     2006     2007       56.7     55.6     53.0     52.9       16.7     17.1     18.8     18.0       10.3     8.6     9.1     10.1       8.5     8.2     7.8     7.0       6.3     6.1     7.4     8.0       1.4     3.6     3.1     3.3 | District       2004     2005     2006     2007     2008       56.7     55.6     53.0     52.9     51.8       16.7     17.1     18.8     18.0     17.5       10.3     8.6     9.1     10.1     10.9       8.5     8.2     7.8     7.0     5.5       6.3     6.1     7.4     8.0     9.8       1.4     3.6     3.1     3.3     4.1 | District         State           2004         2005         2006         2007         2008         2008           56.7         55.6         53.0         52.9         51.8         57.3           16.7         17.1         18.8         18.0         17.5         9.2           10.3         8.6         9.1         10.1         10.9         11.3           8.5         8.2         7.8         7.0         5.5         4.8           6.3         6.1         7.4         8.0         9.8         4.4           1.4         3.6         3.1         3.3         4.1         7.4           0.1         0.8         0.8         0.7         0.4         5.4 |