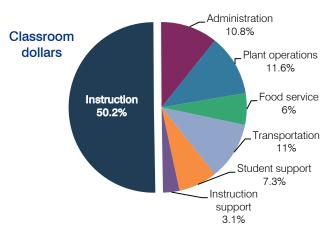

## Spending by operational area

## 5-year spending trend

Total spending per pupil increased by 13 percent. Spending in the classroom varied year to year, increasing overall from 46.8 to 50.2 percent. Spending on some nonclassroom areas also varied year to year, as is common for very small districts. Overall, spending on administration, plant operations, and transportation decreased.