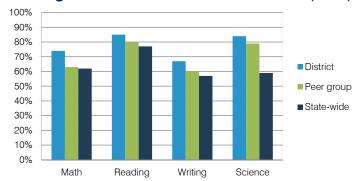

-----------|----------------|------|
| Grade     | Number<br>of<br>schools | Percentage of schools |                |      |
| Α         | 0                       | 0%                    |                |      |
| В         | 1                       |                       |                | 100% |
| С         | 0                       | 0%                    |                |      |
| D         | 0                       | 0%                    |                |      |
| F         | 0                       | 0%                    |                |      |
| Not rated | 0                       | 0%                    |                |      |
|           |                         | -                     |                |      |

## Percentage of students who met state standards (AIMS)



### Student and teacher measures

|                                         |          | Peer     | State    |
|-----------------------------------------|----------|----------|----------|
| Measure                                 | District | average  | average  |
| Attendance rate                         | 94%      | 95%      | 94%      |
| Graduation rate (2011)                  | N/A      | N/A      | N/A      |
| Poverty rate (2011)                     | 15%      | 9%       | 25%      |
| Students per teacher                    | 8.1      | 9.6      | 18.1     |
| Average teacher salary                  | \$39,361 | \$42,030 | \$45,193 |
| Amount from Proposition 301             | \$1,167  | \$2,164  | \$3,195  |
| Average years of teacher experience     | 9.4      | 10.4     | 11.0