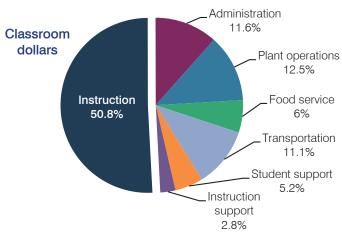

## Spending by operational area

## 5-year spending trend

Total spending per pupil increased by 35 percent. Spending in the classroom varied year to year, increasing overall from 45.8 to 50.8 percent. Spending on most nonclassroom areas also varied year to year, as is common for very small districts. Overall, spending on administration decreased substantially and spending on transportation decreased.