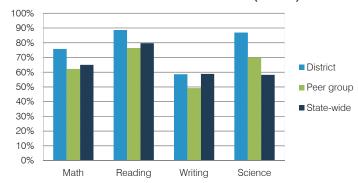

,736<br>893<br>1,640<br>1,084 | 2012 2013   \$14,950 \$18,344   7,512 9,321   7,438 9,023   1,617 2,125   1,736 2,299   893 1,095   1,640 2,040   1,084 951 | District average   2012 2013 2013   \$14,950 \$18,344 \$15,203   7,512 9,321 7,647   7,438 9,023 7,556   1,617 2,125 2,572   1,736 2,299 2,148   893 1,095 851   1,640 2,040 1,056   1,084 951 548 | District average average   2012 2013 2013 2013   \$14,950 \$18,344 \$15,203 \$7,496   7,512 9,321 7,647 4,031   7,438 9,023 7,556 3,465   1,617 2,125 2,572 746   1,736 2,299 2,148 924   893 1,095 851 396   1,640 2,040 1,056 369   1,084 951 548 582 |

#### STUDENT ACHIEVEMENT, TEACHER **MEASURES, AND FINANCIAL ASSESSMENT**

#### ADE-reported district and school letter grades

District grade:

100%

## Students who met state standards (AIMS)



#### Student and teacher measures

| Measure                                 | District | Peer<br>average | State average |
|-----------------------------------------|----------|-----------------|---------------|
| Attendance rate                         | 93%      | 95%             | 94%           |
| Graduation rate (2012)                  | N/A      | N/A             | N/A           |
| Poverty rate (2012)                     | 14%      | 11%             | 25%           |
| Students per teacher                    | 6.7      | 11.0            | 18.3          |
| Average teacher salary                  | \$41,322 | \$45,308        | \$45,264      |
| Amount from Proposition 301             | \$2,788  | \$2,639         | \$3,784       |
| Average years of teacher experience     | 10.0