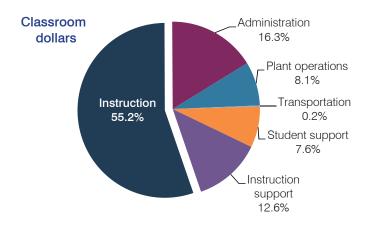

## Spending by operational area

#### 5-year spending trend (2009 through 2014)

Student enrollment increased by 62 percent, which contributed to the 32 percent decrease in total spending per pupil. Spending in the classroom varied year to year, increasing overall from 49.7 to 55.2 percent. Overall, spending on instruction support increased substantially, while spending on administration and student support decreased substantially.