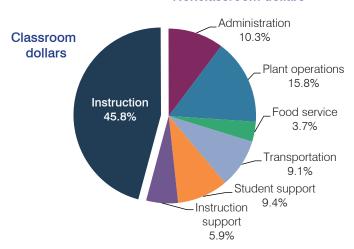

# Mary C. O'Brien ASD

**Pinal County** 

Students attending: 206

## Spending by operational area

#### Nonclassroom dollars



#### 5-year spending trend (2009 through 2014)

Total spending per pupil decreased by 15 percent. Spending in the classroom varied year to year, decreasing overall from 47.9 to 45.8 percent. Overall, spending on student support increased substantially and spending on food service increased slightly, while spending on instruction support decreased substantially. Spending on other nonclassroom areas varied year to year.

## Per-pupil spending by operational area

|          |                                                                                 | State                                                                                                                      | National