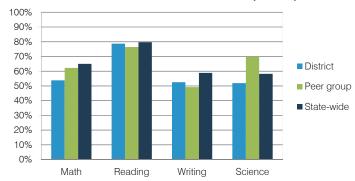

| Diotrior grader |      |
|-----------|---------------|-----------------------|-----------------|------|
| Grade     | of<br>schools | Percentage of schools |                 |      |
| Α         | 0             | 0%                    |                 |      |
| В         | 1             |                       |                 | 100% |
| С         | 0             | 0%                    |                 |      |
| D         | 0             | 0%                    |                 |      |
| F         | 0             | 0%                    |                 |      |
| Not rated | 0             | 0%                    |                 |      |
|           |               | -                     |                 |      |

### Students who met state standards (AIMS)



#### Student and teacher measures

|                                         |          | Peer     | State    |
|-----------------------------------------|----------|----------|----------|
| Measure                                 | District | average  | average  |
| Attendance rate                         | 94%      | 95%      | 94%      |
| Graduation rate (2012)                  | N/A      | N/A      | N/A      |
| Poverty rate (2012)                     | 13%      | 11%      | 25%      |
| Students per teacher                    | 13.1     | 11.0     | 18.3     |
| Average teacher salary                  | \$45,005 | \$45,308 | \$45,264 |
| Amount from Proposition 301             | \$4,134  | \$2,639  | \$3,784  |
| Average years of teacher experience     | 12.6     | 11.7     | 10.9