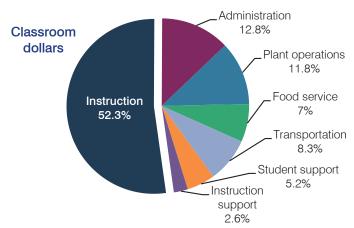

# Spending by operational area

#### 5-year spending trend

Total spending per pupil increased by 6 percent. Spending in the classroom varied year to year, increasing overall from 49.9 to 52.3 percent. Spending on all nonclassroom areas also varied year to year, as is common for very small districts. Overall, spending on plant operations decreased and spending on food service decreased slightly.