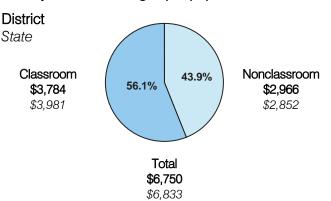

# Classroom Dollars

# Fiscal year 2006 averages per pupil

District size:

District

Students attending:

Large

6.106

State

Classroom dollar ranking: 102 of 229 districts.