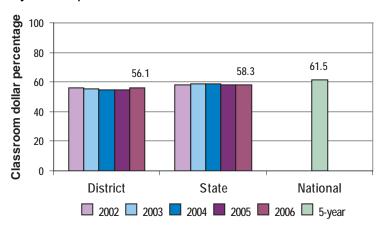

## 5-year comparison

### Expenditures by function

| rorochiago |                                         |                                                         |                                                                                                                 |                                                                                                                                                                 |                                                                                                                                                                                                                                                                                                                                                                     |                                                                                                                                                                                                                                                                                                                                                                                                                                                                                                                                                                                                                                                  |  |
|------------|-----------------------------------------|---------------------------------------------------------|-----------------------------------------------------------------------------------------------------------------|-----------------------------------------------------------------------------------------------------------------------------------------------------------------|---------------------------------------------------------------------------------------------------------------------------------------------------------------------------------------------------------------------------------------------------------------------------------------------------------------------------------------------------------------------|--------------------------------------------------------------------------------------------------------------------------------------------------------------------------------------------------------------------------------------------------------------------------------------------------------------------------------------------------------------------------------------------------------------------------------------------------------------------------------------------------------------------------------------------------------------------------------------------------------------------------------------------------|--|
| District   |                                         |                                                         |                                                                                                                 |                                                                                                                                                                 | State                                                                                                                                                                                                                                                                                                                                                               | National                                                                                                                                                                                                                                                                                                                                                                                                                                                                                                                                                                                                                                         |  |
| 2002       | 2003                                    | 2004                                                    | 2005                                                                                                            | 2006                                                                                                                                                            | 2006                                                                                                                                                                                                                                                                                                                                                                | 5-year                                                                                                                                                                                                                                                                                                                                                                                                                                                                                                                                                                                                                                           |  |
| 56.2       | 55.7                                    | 54.7                                                    | 54.9                                                                                                            | 56.1                                                                                                                                                            | 58.3                                                                                                                                                                                                                                                                                                                                                                | 61.5                                                                                                                                                                                                                                                                                                                                                                                                                                                                                                                                                                                                                                             |  |
|            |                                         |                                                         |                                                                                                                 |                                                                                                                                                                 |                                                                                                                                                                                                                                                                                                                                                                     |                                                                                                                                                                                                                                                                                                                                                                                                                                                                                                                                                                                                                                                  |  |
| 9.2        | 9.7                                     | 7.9                                                     | 7.9                                                                                                             | 8.1                                                                                                                                                             | 9.4                                                                                                                                                                                                                                                                                                                                                                 | 11.0                                                                                                                                                                                                                                                                                                                                                                                                                                                                                                                                                                                                                                             |  |
| 14.1       | 12.8                                    | 13.6                                                    | 12.4                                                                                                            | 12.0                                                                                                                                                            | 11.2                                                                                                                                                                                                                                                                                                                                                                | 9.6                                                                                                                                                                                                                                                                                                                                                                                                                                                                                                                                                                                                                                              |  |
| 7.3        | 6.6                                     | 6.5                                                     | 6.5                                                                                                             | 6.1                                                                                                                                                             | 4.7                                                                                                                                                                                                                                                                                                                                                                 | 3.9                                                                                                                                                                                                                                                                                                                                                                                                                                                                                                                                                                                                                                              |  |
| 1.6        | 1.6                                     | 1.6                                                     | 1.6                                                                                                             | 1.5                                                                                                                                                             | 4.2                                                                                                                                                                                                                                                                                                                                                                 | 4.0                                                                                                                                                                                                                                                                                                                                                                                                                                                                                                                                                                                                                                              |  |
| 9.4        | 11.8                                    | 13.9                                                    | 15.1                                                                                                            | 14.4                                                                                                                                                            | 7.2                                                                                                                                                                                                                                                                                                                                                                 | 5.1                                                                                                                                                                                                                                                                                                                                                                                                                                                                                                                                                                                                                                              |  |
| 2.1        | 1.7                                     | 1.7                                                     | 1.2                                                                                                             | 1.5                                                                                                                                                             | 4.8                                                                                                                                                                                                                                                                                                                                                                 | 4.7                                                                                                                                                                                                                                                                                                                                                                                                                                                                                                                                                                                                                                              |  |
| 0.1        | 0.1                                     | 0.1                                                     | 0.4                                                                                                             | 0.3                                                                                                                                                             | 0.2                                                                                                                                                                                                                                                                                                                                                                 | 0.2                                                                                                                                                                                                                                                                                                                                                                                                                                                                                                                                                                                                                                              |  |
|            | 9.2<br>14.1<br>7.3<br>1.6<br>9.4<br>2.1 | 2002200356.255.79.29.714.112.87.36.61.61.69.411.82.11.7 | District 2002 2003 2004 56.2 55.7 54.7 9.2 9.7 7.9 14.1 12.8 13.6 7.3 6.6 6.5 1.6 1.6 9.4 11.8 13.9 2.1 1.7 1.7 | District  2002 2003 2004 2005  56.2 55.7 54.7 54.9  9.2 9.7 7.9 7.9  14.1 12.8 13.6 12.4  7.3 6.6 6.5 6.5  1.6 1.6 1.6 1.6  9.4 11.8 13.9 15.1  2.1 1.7 1.7 1.2 | District       2002     2003     2004     2005     2006       56.2     55.7     54.7     54.9     56.1       9.2     9.7     7.9     7.9     8.1       14.1     12.8     13.6     12.4     12.0       7.3     6.6     6.5     6.5     6.1       1.6     1.6     1.6     1.5       9.4     11.8     13.9     15.1     14.4       2.1     1.7     1.7     1.2     1.5 | District         State           2002         2003         2004         2005         2006         2006           56.2         55.7         54.7         54.9         56.1         58.3           9.2         9.7         7.9         7.9         8.1         9.4           14.1         12.8         13.6         12.4         12.0         11.2           7.3         6.6         6.5         6.5         6.1         4.7           1.6         1.6         1.6         1.5         4.2           9.4         11.8         13.9         15.1         14.4         7.2           2.1         1.7         1.7         1.2         1.5         4.8 |  |