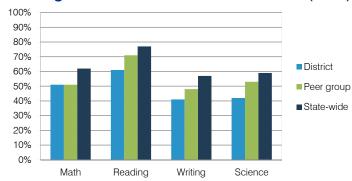

AND FINANCIAL ASSESSMENT

#### ADE-reported district and school letter grades





| Grade     | Number<br>of<br>schools | Percentage schools | of  |     |
|-----------|-------------------------|--------------------|-----|-----|
| Α         | 0                       | 0%                 |     |     |
| В         | 0                       | 0%                 |     |     |
| С         | 3                       |                    |     | 75% |
| D         | 1                       |                    | 25% |     |
| F         | 0                       | 0%                 |     |     |
| Not rated | 0                       | 0%                 |     |     |
| Not rated | 0                       | . 0%               |     |     |

## Percentage of students who met state standards (AIMS)



#### Student and teacher measures

|                                         |          | Peer     | State    |
|-----------------------------------------|----------|----------|----------|
| Measure                                 | District | average  | average  |
| Attendance rate                         | 93%      | 94%      | 94%      |
| Graduation rate (2011)                  | 73%      | 80%      | 78%      |
| Poverty rate (2011)                     | 32%      | 31%      | 25%      |
| Students per teacher                    | 16.1     | 15.2     | 18.1     |
| Average teacher salary                  | \$47,618 | \$40,242 | \$45,193 |
| Amount from Proposition 301             | \$3,324  | \$3,191  | \$3,195  |
| Average years of teacher experience     | 10.3     | 12.0     | 11.0