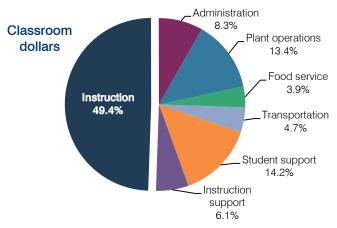

## Spending by operational area

## 5-year spending trend

Total spending per pupil increased by 5 percent. Spending in the classroom decreased from 53.1 to 49.4 percent. Spending on administration decreased and spending on plant operations, transportation, and student support increased. Spending on other nonclassroom areas remained fairly stable.