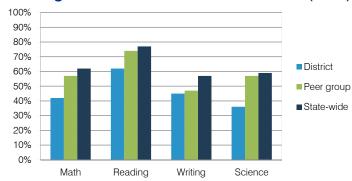

0 362   230 256 541 578 |

## STUDENT ACHIEVEMENT, TEACHER **MEASURES, AND FINANCIAL ASSESSMENT**

#### ADE-reported district and school letter grades





| Grade     | Number<br>of<br>schools | Percentage of schools | 3 |    |
|-----------|-------------------------|-----------------------|---|----|
| Α         | 0                       | 0%                    |   |    |
| В         | 0                       | 0%                    |   |    |
| С         | 0                       | 0%                    |   |    |
| D         | 1                       |                       |   | 10 |
| F         | 0                       | 0%                    |   |    |
| Not rated | 0                       | 0%                    |   |    |

### Percentage of students who met state standards (AIMS)



#### Student and teacher measures

|                                         |          | Peer     | State    |
|-----------------------------------------|----------|----------|----------|
| Measure                                 | District | average  | average  |
| Attendance rate                         | 94%      | 95%      | 94%      |
| Graduation rate (2011)                  | N/A      | N/A      | N/A      |
| Poverty rate (2011)                     | 23%      | 23%      | 25%      |
| Students per teacher                    | 14.2     | 15.3     | 18.1     |
| Average teacher salary                  | \$41,870 | \$43,358 | \$45,193 |
| Amount from Proposition 301             | \$4,000  | \$2,716  | \$3,195  |
| Average years of teacher experience     | 9.1      | 12.2     | 11.0