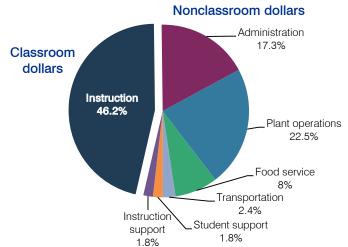

#### Spending by operational area

### 5-year spending trend

Total spending per pupil increased by 17 percent. Spending in the classroom varied year to year, decreasing overall from 48.4 to 46.2 percent. Spending on some nonclassroom areas also varied year to year, as is common for very small districts. Overall, spending on administration increased substantially.