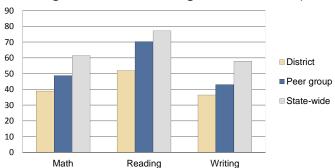

ration        | 2,393    | 2,299    | 2,437    | 728      | 1,147    |
| Plant Operations      | 2,824    | 2,615    | 2,284    | 927      | 1,033    |
| Food Service          | 1,044    | 983      | 742      | 375      | 404      |
| Transportation        | 250      | 315      | 886      | 352      | 443      |
| Student Support       | 211      | 230      | 451      | 571      | 573      |
| Instruction Support   | 39       | 141      | 324      | 434      | 535      |
|                       |          |          |          |          |          |

# STUDENT ACHIEVEMENT AND **TEACHER INFORMATION**

District size:

#### District and school letter grades

District grade: N/A

Very Small

## School grades (number and percentage):



# Percentage of students meeting state standards (AIMS)



#### Student and teacher information

| Measure                              | District | Peer<br>Average | State<br>Average |
|--------------------------------------|----------|-----------------|------------------|
| Measure                              | DISTILL  | Average         | Avelage          |
| Attendance rate                      | 95%      | 94%             | 95%              |
| Graduation rate (2010)               | N/A      | N/A             | N/A              |
| Poverty rate (2010)                  | 73%      | 54%             | 22%              |
| Students per teacher                 | 13.9     | 13.8            | 18.1             |
| Average teacher salary               | \$43,018 | \$43,606        | \$45,637         |
| Average years of experience          | 13.7