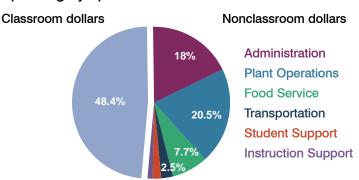

# Spending by operational area

### 5-year trend

Student enrollment increased 81 percent, which contributed to the 25 percent decrease in total spending per pupil. Spending in the classroom varied year to year, decreasing overall from 50.5 to 48.4 percent. Spending on some nonclassroom areas also varied year to year, as is common for very small districts. Overall, spending on administration increased significantly.

#### Per-pupil spending by operational area

|                       | District |          | Peer     | State    | National |
|-----------------------|----------|----------|----------|----------|----------|
|                       | 2010     | 2011     | 2011     | 2011     | 2009     |
| Total                 | \$12,875 | \$12,768 | \$14,927 | \$7,485  | \$10,591 |
| Classroom dollars     | \$6,114  | \$6,185  | \$7,803  | \$ 4,098 | \$ 6,456 |
| Nonclassroom dollars: | \$6,761  | \$6,583  | \$7,124  | \$ 3,387 | \$ 4,135 |
| Administration        | 2,393    | 2,299    | 2,437    | 728      | 1,147    |
| Plant Operations      | 2,824    | 2,615    | 2,284    | 927      | 1,033    |
| Food Service          | 1,044    | 983      | 742      | 375      | 404      |
| Transportation        | 250      | 315      | 886      | 352      | 443      |
| Student Support       | 211      | 230      | 451      | 571      | 573      |
| Instruction Support   | 39       | 141      | 324      | 434      | 535      |
|                       |          |          |          |          |          |