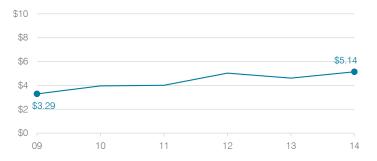

, Steady            |  |
| Years of capital reserve held                 | More than 3 years       |  |
| Current financial and internal control status | Compliant               |  |
| Stress level                                  |                         |  |

Moderate

### Patagonia Union High School District

2001 2002 2003 2004 2005 2006 2007 2008 2009 2010 2011 2012 2013 2014 Classroom dollar percentage: 48.1 48.8 50.4 50.7 49.3 46.5 47.8 46.0 45.6 44.4 46.3 47.9

### OPERATIONAL TRENDS Fiscal years as indicated

### Students attending



#### Administrative cost per student



# Total operational and instructional spending per student



## Plant cost per square foot and square footage per student



### Changes in operational spending percentages



### Food service cost per meal



### Average teacher salary



### Transportation costs per mile and per rider