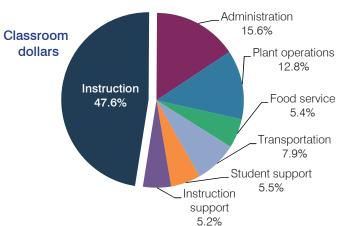

### Spending by operational area

### 5-year spending trend (2009 through 2014)

Total spending per pupil increased by 15 percent. Spending in the classroom increased overall from 45.6 to 47.6 percent. Spending on most nonclassroom areas varied year to year, as is common for very small districts. Overall, spending on food service increased, while spending on plant operations decreased substantially.