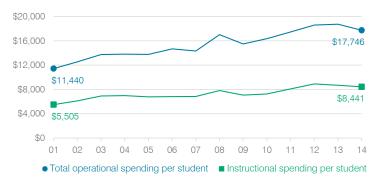

# Total operational and instructional spending per student

### Per pupil spending by operational area

|          | strict                                                   |                                                                                                              |                                                                                                                                                                                                           |                                                                                                                                                                                                                                                                   |
|----------|----------------------------------------------------------|--------------------------------------------------------------------------------------------------------------|-----------------------------------------------------------------------------------------------------------------------------------------------------------------------------------------------------------|-------------------------------------------------------------------------------------------------------------------------------------------------------------------------------------------------------------------------------------------------------------------|
| 0040     |                                                          | average                                                                                                      | average                                                                                                                                                                                                   | average                                                                                                                                                                                                                                                           |
| 2013     | 2014                                                     | 2014                                                                                                         | 2014                                                                                                                                                                                                      | 2012                                                                                                                                                                                                                                                              |
| \$18,743 | \$17,746                                                 | \$16,101                                                                                                     | \$7,578                                                                                                                                                                                                   | \$10,667                                                                                                                                                                                                                                                          |
| 8,691    | 8,441                                                    | 8,231                                                                                                        | 4,073                                                                                                                                                                                                     | 6,495                                                                                                                                                                                                                                                             |
| 10,052   | 9,305                                                    | 7,870                                                                                                        | 3,505                                                                                                                                                                                                     | 4,172                                                                                                                                                                                                                                                             |
| 2,861    | 2,774                                                    | 2,835                                                                                                        | 757                                                                                                                                                                                                       | 1,160                                                                                                                                                                                                                                                             |
| 2,855    | 2,279                                                    | 2,137                                                                                                        | 923                                                                                                                                                                                                       | 1,008                                                                                                                                                                                                                                                             |
| 881      | 963                                                      | 901                                                                                                          | 405                                                                                                                                                                                                       | 429                                                                                                                                                                                                                                                               |
| 1,658    | 1,397                                                    | 1,072                                                                                                        | 373                                                                                                                                                                                                       | 464                                                                                                                                                                                                                                                               |
| 955      | 973                                                      | 536                                                                                                          | 600                                                                                                                                                                                                       | 594                                                                                                                                                                                                                                                               |
| 842      | 919                                                      | 389                                                                                                          | 447                                                                                                                                                                                                       | 517                                                                                                                                                                                                                                                               |
|          | 8,691<br>10,052<br>2,861<br>2,855<br>881<br>1,658<br>955 | \$18,743 \$17,746   8,691 8,441   10,052 9,305   2,861 2,774   2,855 2,279   881 963   1,658 1,397   955 973 | \$18,743   \$17,746   \$16,101     8,691   8,441   8,231     10,052   9,305   7,870     2,861   2,774   2,835     2,855   2,279   2,137     881   963   901     1,658   1,397   1,072     955   973   536 | \$18,743   \$17,746   \$16,101   \$7,578     8,691   8,441   8,231   4,073     10,052   9,305   7,870   3,505     2,861   2,774   2,835   757     2,855   2,279   2,137   923     881   963   901   405     1,658   1,397   1,072   373     955   973   536   600 |