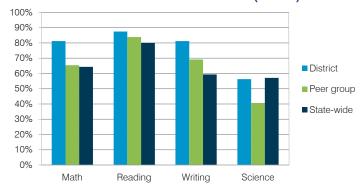

279   881 963   1,658 1,397   955 973 | \$18,743   \$17,746   \$16,101     8,691   8,441   8,231     10,052   9,305   7,870     2,861   2,774   2,835     2,855   2,279   2,137     881   963   901     1,658   1,397   1,072     955   973   536 | \$18,743   \$17,746   \$16,101   \$7,578     8,691   8,441   8,231   4,073     10,052   9,305   7,870   3,505     2,861   2,774   2,835   757     2,855   2,279   2,137   923     881   963   901   405     1,658   1,397   1,072   373     955   973   536   600 |

### STUDENT ACHIEVEMENT, TEACHER **MEASURES, AND FINANCIAL ASSESSMENT**

### ADE-reported district and school letter grades

Percentage of

schools

0%

District grade:



С 0 0% D 0 0% F 0 0% 0% Not rated  $\cap$ 

Number

of

schools

1

Grade

В

### Students who met state standards (AIMS)



#### Student and teacher measures

|                                         |          | Peer     | State    |
|-----------------------------------------|----------|----------|----------|
| Measure                                 | District | average  | average  |
| Attendance rate                         | 95%      | 94%      | 95%      |
| Graduation rate (2013)                  | N/A      | 75%      | 75%      |
| Poverty rate (2013)                     | 17%      | 20%      | 24%      |
| Students per teacher                    | 9.1      | 16.3     | 18.6     |
| Average teacher salary                  | \$31,884 | \$41,233 | \$46,026 |
| Amount from Proposition 301             | \$3,245  | \$4,174  | \$4,810  |
| Average years of teacher experience     | 9.7      | 11.5     | 10.9