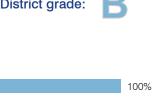

### ADE-reported district and school letter grades

Percentage of

schools

0%

District grade:

С 0 0% D 0 0% F 0 0% 0% Not rated  $\cap$ 

Number

of

schools

1

Grade

В