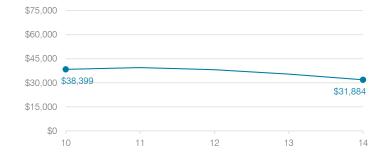

### Average teacher salary

#### Student and teacher measures

|                                         |          | Peer     | State    |
|-----------------------------------------|----------|----------|----------|
| Measure                                 | District | average  | average  |
| Attendance rate                         | 95%      | 94%      | 95%      |
| Graduation rate (2013)                  | N/A      | 75%      | 75%      |
| Poverty rate (2013)                     | 17%      | 20%      | 24%      |
| Students per teacher                    | 9.1      | 16.3     | 18.6     |
| Average teacher salary                  | \$31,884 | \$41,233 | \$46,026 |
| Amount from Proposition 301             | \$3,245  | \$4,174  | \$4,810  |
| Average years of teacher experience     | 9.7      | 11.5     | 10.9     |
| Percentage of teachers in first 3 years | 34%      | 22%      | 20%      |
|                                         |          |          |          |