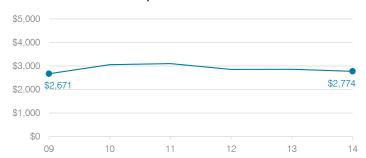

#### Administrative cost per student

### Cost measures relative to peer averages

| Operational area | Measure                    | District | Peer<br>average | State average |
|------------------|----------------------------|----------|-----------------|---------------|
| Administration   | Cost per pupil             | \$2,774  | \$2,835         | \$757         |
|                  | Students per administrator | 25       | 28              | 68            |
| Plant operations | Cost per square foot       | \$4.48   | \$6.51          | \$6.04        |
|                  | Square footage per student | 509      | 351             | 153           |
| Food service     | Cost per meal equivalent   | \$5.14   | \$5.02          | \$2.69        |
| Transportation   | Cost per mile              | \$1.41   | \$1.61          | \$3.62        |
|                  | Cost per rider             | \$2,972  | \$1,444         | \$1,036       |