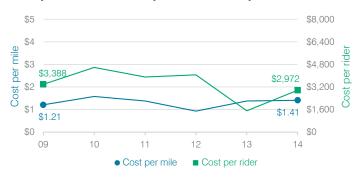

### Transportation costs per mile and per rider

### Cost measures relative to peer averages

| Operational area | Measure                    | District | Peer<br>average | State average |
|------------------|----------------------------|----------|-----------------|---------------|
| Administration   | Cost per pupil             | \$2,774  | \$2,835         | \$757         |
|                  | Students per administrator | 25       | 28              | 68            |
| Plant operations | Cost per square foot       | \$4.48   | \$6.51          | \$6.04        |
|                  | Square footage per student | 509      | 351             | 153           |
| Food service     | Cost per meal equivalent   | \$5.14   | \$5.02          | \$2.69        |
| Transportation   | Cost per mile              | \$1.41   | \$1.61          | \$3.62        |
|                  | Cost per rider             | \$2,972  | \$1,444         | \$1,036       |