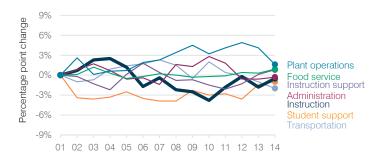

### Changes in operational spending percentages

### 5-year spending trend (2009 through 2014)

Total spending per pupil increased by 15 percent. Spending in the classroom increased overall from 45.6 to 47.6 percent. Spending on most nonclassroom areas varied year to year, as is common for very small districts. Overall, spending on food service increased, while spending on plant operations decreased substantially.