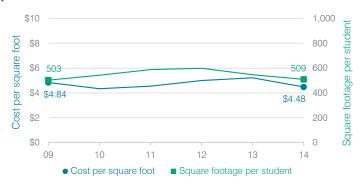

## Plant cost per square foot and square footage per student

### Cost measures relative to peer averages

| Operational area | Measure                    | District | Peer<br>average | State average |
|------------------|----------------------------|----------|-----------------|---------------|
| Administration   | Cost per pupil             | \$2,774  | \$2,835         | \$757         |
|                  | Students per administrator | 25       | 28              | 68            |
| Plant operations | Cost per square foot       | \$4.48   | \$6.51          | \$6.04        |
|                  | Square footage per student | 509      | 351             | 153           |
| Food service     | Cost per meal equivalent   | \$5.14   | \$5.02          | \$2.69        |
| Transportation   | Cost per mile              | \$1.41   | \$1.61          | \$3.62        |
|                  | Cost per rider             | \$2,972  | \$1,444         | \$1,036       |