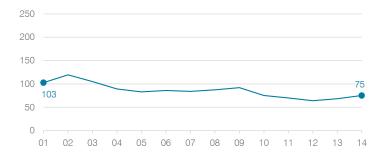

| Small school adjustment |  |
| Spending exceeded operating/capital budgets   | No overspending         |  |
| Spending increase election results            | No election held        |  |
| Operating reserve percentage (max. 4%), trend | 4.0%, Steady            |  |
| Years of capital reserve held                 | More than 3 years       |  |
| Current financial and internal control status | Compliant               |  |
| Stress level                                  |                         |  |

Moderate

### Patagonia Union High School District

2001 2002 2003 2004 2005 2006 2007 2008 2009 2010 2011 2012 2013 2014 Classroom dollar percentage: 48.1 48.8 50.4 50.7 49.3 46.5 47.8 46.0 45.6 44.4 46.3 47.9

### OPERATIONAL TRENDS Fiscal years as indicated

### Students attending



#### Administrative cost per student



# Total operational and instructional spending per student



## Plant cost per square foot and square footage per student



### Changes in operational spending percentages



### Food service cost per meal



### Average teacher salary



### Transportation costs per mile and per rider