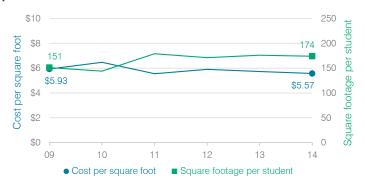

# Plant cost per square foot and square footage per student

### Cost measures relative to peer averages

| Operational area | Measure                     | District | Peer<br>average | State average |
|------------------|-----------------------------|----------|-----------------|---------------|
|                  | Cost per pupil              | \$751    | \$789           | \$757         |
| Administration   | Students per administrator  | 60       | 67              | 68            |
| Plant            | Cost per square foo         | \$5.57   | \$5.46          | \$6.04        |
| operations       | Square footage per student  | 174      | 188             | 153           |
| Food service     | Cost per meal<br>equivalent | \$3.19   | \$2.76          | \$2.69        |
| Transportation   | Cost per mile               | \$3.25   | \$2.32          | \$3.62        |
| панѕропанон      | Cost per rider              | \$1,159  | \$981           | \$1,036       |
| Very low         | Low Comp                    | arable   | High            | Very high     |