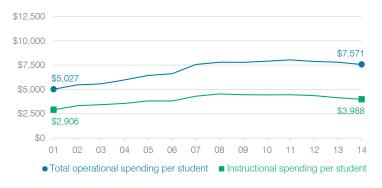

# Total operational and instructional spending per student

### Per pupil spending by operational area

|         |                                                                        | Peer                                                                                                   | State                                                                                                                                                                                                                                                                                                                                                                                                         | National                                                                                                                                                                                                                                                                                                                                                                                                                                                                                                                                           |
|---------|------------------------------------------------------------------------|--------------------------------------------------------------------------------------------------------|---------------------------------------------------------------------------------------------------------------------------------------------------------------------------------------------------------------------------------------------------------------------------------------------------------------------------------------------------------------------------------------------------------------|----------------------------------------------------------------------------------------------------------------------------------------------------------------------------------------------------------------------------------------------------------------------------------------------------------------------------------------------------------------------------------------------------------------------------------------------------------------------------------------------------------------------------------------------------|
| Dis     | trict                                                                  | average                                                                                                | average                                                                                                                                                                                                                                                                                                                                                                                                       | average                                                                                                                                                                                                                                                                                                                                                                                                                                                                                                                                            |
| 2013    | 2014                                                                   | 2014                                                                                                   | 2014                                                                                                                                                                                                                                                                                                                                                                                                          | 2012                                                                                                                                                                                                                                                                                                                                                                                                                                                                                                                                               |
| \$7,797 | \$7,571                                                                | \$7,573                                                                                                | \$7,578                                                                                                                                                                                                                                                                                                                                                                                                       | \$10,667                                                                                                                                                                                                                                                                                                                                                                                                                                                                                                                                           |
| 4,155   | 3,988                                                                  | 3,914                                                                                                  | 4,073                                                                                                                                                                                                                                                                                                                                                                                                         | 6,495                                                                                                                                                                                                                                                                                                                                                                                                                                                                                                                                              |
| 3,642   | 3,583                                                                  | 3,659                                                                                                  | 3,505                                                                                                                                                                                                                                                                                                                                                                                                         | 4,172                                                                                                                                                                                                                                                                                                                                                                                                                                                                                                                                              |
| 818     | 751                                                                    | 789                                                                                                    | 757                                                                                                                                                                                                                                                                                                                                                                                                           | 1,160                                                                                                                                                                                                                                                                                                                                                                                                                                                                                                                                              |
| 1,009   | 970                                                                    | 1,009                                                                                                  | 923                                                                                                                                                                                                                                                                                                                                                                                                           | 1,008                                                                                                                                                                                                                                                                                                                                                                                                                                                                                                                                              |
| 380     | 384                                                                    | 386                                                                                                    | 405                                                                                                                                                                                                                                                                                                                                                                                                           | 429                                                                                                                                                                                                                                                                                                                                                                                                                                                                                                                                                |
| 454     | 423                                                                    | 406                                                                                                    | 373                                                                                                                                                                                                                                                                                                                                                                                                           | 464                                                                                                                                                                                                                                                                                                                                                                                                                                                                                                                                                |
| 623     | 606                                                                    | 607                                                                                                    | 600                                                                                                                                                                                                                                                                                                                                                                                                           | 594                                                                                                                                                                                                                                                                                                                                                                                                                                                                                                                                                |
| 358     | 449                                                                    | 462                                                                                                    | 447                                                                                                                                                                                                                                                                                                                                                                                                           | 517                                                                                                                                                                                                                                                                                                                                                                                                                                                                                                                                                |
|         | 2013<br>\$7,797<br>4,155<br>3,642<br>818<br>1,009<br>380<br>454<br>623 | \$7,797 \$7,571<br>4,155 3,988<br>3,642 3,583<br>818 751<br>1,009 970<br>380 384<br>454 423<br>623 606 | District         average           2013         2014         2014           \$7,797         \$7,571         \$7,573           4,155         3,988         3,914           3,642         3,583         3,659           818         751         789           1,009         970         1,009           380         384         386           454         423         406           623         606         607 | District         average         average           2013         2014         2014         2014           \$7,797         \$7,571         \$7,573         \$7,578           4,155         3,988         3,914         4,073           3,642         3,583         3,659         3,505           818         751         789         757           1,009         970         1,009         923           380         384         386         405           454         423         406         373           623         606         607         600 |