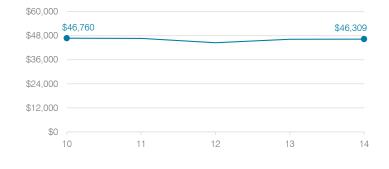

#### Average teacher salary

#### Student and teacher measures

|                                         |          | Peer     | State    |
|-----------------------------------------|----------|----------|----------|
| Measure                                 | District | average  | average  |
| Attendance rate                         | 93%      | 93%      | 95%      |
| Graduation rate (2013)                  | 74%      | 78%      | 75%      |
| Poverty rate (2013)                     | 28%      | 32%      | 24%      |
| Students per teacher                    | 19.3     | 16.5     | 18.6     |
| Average teacher salary                  | \$46,309 | \$43,049 | \$46,026 |
| Amount from Proposition 301             | \$5,381  | \$5,173  | \$4,810  |
| Average years of teacher experience     | 13.6     | 12.0     | 10.9     |
| Percentage of teachers in first 3 years | 10%      | 19%      | 20%      |