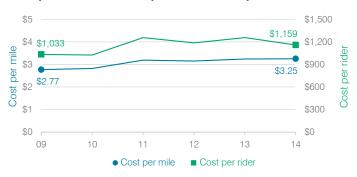

### Transportation costs per mile and per rider

### Cost measures relative to peer averages

| Operational area | Measure                     | District | Peer<br>average | State average |
|------------------|-----------------------------|----------|-----------------|---------------|
|                  | Cost per pupil              | \$751    | \$789           | \$757         |
| Administration   | Students per administrator  | 60       | 67              | 68            |
| Plant            | Cost per square foo         | \$5.57   | \$5.46          | \$6.04        |
| operations       | Square footage per student  | 174      | 188             | 153           |
| Food service     | Cost per meal<br>equivalent | \$3.19   | \$2.76          | \$2.69        |
| Transportation   | Cost per mile               | \$3.25   | \$2.32          | \$3.62        |
| панѕропанон      | Cost per rider              | \$1,159  | \$981           | \$1,036       |
| Very low         | Low Comp                    | arable   | High            | Very high     |