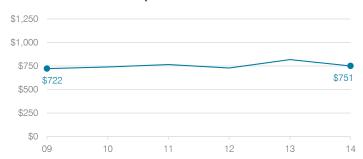

### Cost measures relative to peer averages

| Operational area | Measure                     | District | Peer<br>average | State average |
|------------------|-----------------------------|----------|-----------------|---------------|
|                  | Cost per pupil              | \$751    | \$789           | \$757         |
| Administration   | Students per administrator  | 60       | 67              | 68            |
| Plant            | Cost per square foo         | \$5.57   | \$5.46          | \$6.04        |
| operations       | Square footage per student  | 174      | 188             | 153           |
| Food service     | Cost per meal<br>equivalent | \$3.19   | \$2.76          | \$2.69        |
| Transportation   | Cost per mile               | \$3.25   | \$2.32          | \$3.62        |
| панѕропанон      | Cost per rider              | \$1,159  | \$981           | \$1,036       |
| Very low         | Low Comp                    | arable   | High            | Very high     |

#### Administrative cost per student