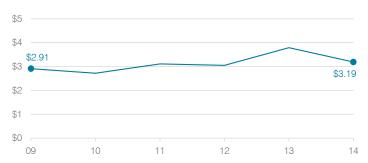

#### Food service cost per meal

### Cost measures relative to peer averages

| Operational area | Measure                     | District | Peer<br>average | State average |
|------------------|-----------------------------|----------|-----------------|---------------|
|                  | Cost per pupil              | \$751    | \$789           | \$757         |
| Administration   | Students per administrator  | 60       | 67              | 68            |
| Plant            | Cost per square foo         | \$5.57   | \$5.46          | \$6.04        |
| operations       | Square footage per student  | 174      | 188             | 153           |
| Food service     | Cost per meal<br>equivalent | \$3.19   | \$2.76          | \$2.69        |
| Transportation   | Cost per mile               | \$3.25   | \$2.32          | \$3.62        |
| панѕропанон      | Cost per rider              | \$1,159  | \$981           | \$1,036       |
| Very low         | Low Comp                    | arable   | High            | Very high     |