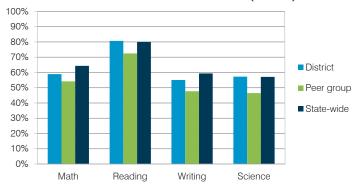

|           | Number        |                       | District grade. |  |
|-----------|---------------|-----------------------|-----------------|--|
| Grade     | of<br>schools | Percentage of schools |                 |  |
| Α         | 0             | 0%                    |                 |  |
| В         | 2             |                       | 40%             |  |
| С         | 3             |                       | 60%             |  |
| D         | 0             | 0%                    |                 |  |
| F         | 0             | 0%                    |                 |  |
| Not rated | 0             | 0%                    |                 |  |
|           |               |                       |                 |  |

### Students who met state standards (AIMS)



#### Student and teacher measures

|                                         |          | Peer     | State    |
|-----------------------------------------|----------|----------|----------|
| Measure                                 | District | average  | average  |
| Attendance rate                         | 93%      | 93%      | 95%      |
| Graduation rate (2013)                  | 74%      | 78%      | 75%      |
| Poverty rate (2013)                     | 28%      | 32%      | 24%      |
| Students per teacher                    | 19.3     | 16.5     | 18.6     |
| Average teacher salary                  | \$46,309 | \$43,049 | \$46,026 |
| Amount from Proposition 301             | \$5,381  | \$5,173  | \$4,810  |
| Average years of teacher experience     | 13.6     | 12.0     | 10.9