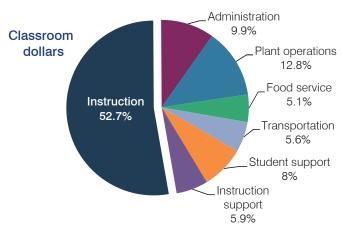

## Spending by operational area

### 5-year spending trend (2009 through 2014)

Total spending per pupil decreased by 3 percent. Spending in the classroom decreased from 57.2 to 52.7 percent. Overall, spending on plant operations and transportation increased and spending on administration and instruction support increased slightly. Spending on other nonclassroom areas remained stable.