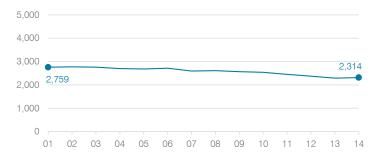

# **Payson Unified School District**

Gila County

Efficiency peer groups 4 and T-9, Achievement peer group 6 Legislative district(s): 6

District size, location: Students attending: Medium-large, Town

2,314

### Students attending