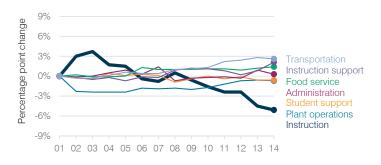

#### Changes in operational spending percentages

### 5-year spending trend (2009 through 2014)

Total spending per pupil decreased by 3 percent. Spending in the classroom decreased from 57.2 to 52.7 percent. Overall, spending on plant operations and transportation increased and spending on administration and instruction support increased slightly. Spending on other nonclassroom areas remained stable.

# **Payson Unified School District**

2014 2001 2002 2003 2004 2005 2006 2007 2008 2009 2010 2011 2012 2013 Classroom dollar percentage: 57.8 60.8 61.5 59.5 59.3 57.0 58.3 57.2 56.2 55.4