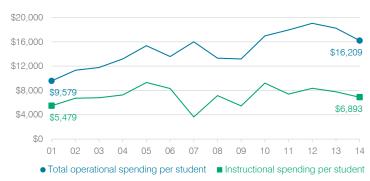

#### Total operational and instructional spending per student

#### 5-year spending trend (2009 through 2014)

Total spending per pupil increased by 23 percent. Spending in the classroom varied year to year, increasing overall from 41.3 to 42.5 percent. Spending on most nonclassroom areas also varied year to year, as is common for very small districts. Overall, spending on student support increased substantially.

#### Per pupil spending by operational area

|          |                                                                              | Peer                                                                                                                     | State                                                                                                                                                                                           | National                                                                                                                                                                                                                                             |
|----------|------------------------------------------------------------------------------|--------------------------------------------------------------------------------------------------------------------------|-------------------------------------------------------------------------------------------------------------------------------------------------------------------------------------------------|------------------------------------------------------------------------------------------------------------------------------------------------------------------------------------------------------------------------------------------------------|
| District |                                                                              | average                                                                                                                  | average                                                                                                                                                                                         | average                                                                                                                                                                                                                                              |
| 2013     | 2014                                                                         | 2014                                                                                                                     | 2014                                                                                                                                                                                            | 2012                                                                                                                                                                                                                                                 |
| \$18,252 | \$16,209                                                                     | \$16,101                                                                                                                 | \$7,578                                                                                                                                                                                         | \$10,667                                                                                                                                                                                                                                             |
| 7,774    | 6,893                                                                        | 8,231                                                                                                                    | 4,073                                                                                                                                                                                           | 6,495                                                                                                                                                                                                                                                |
| 10,478   | 9,316                                                                        | 7,870                                                                                                                    | 3,505                                                                                                                                                                                           | 4,172                                                                                                                                                                                                                                                |
| 2,362    | 2,023                                                                        | 2,835                                                                                                                    | 757                                                                                                                                                                                             | 1,160                                                                                                                                                                                                                                                |
| 4,422    | 3,323                                                                        | 2,137                                                                                                                    | 923                                                                                                                                                                                             | 1,008                                                                                                                                                                                                                                                |
| 566      | 482                                                                          | 901                                                                                                                      | 405                                                                                                                                                                                             | 429                                                                                                                                                                                                                                                  |
| 534      | 529                                                                          | 1,072                                                                                                                    | 373                                                                                                                                                                                             | 464                                                                                                                                                                                                                                                  |
| 1,958    | 1,801                                                                        | 536                                                                                                                      | 600                                                                                                                                                                                             | 594                                                                                                                                                                                                                                                  |
| 636      | 1,158                                                                        | 389                                                                                                                      | 447                                                                                                                                                                                             | 517                                                                                                                                                                                                                                                  |
|          | 2013<br>\$18,252<br>7,774<br>10,478<br>2,362<br>4,422<br>566<br>534<br>1,958 | 2013 2014   \$18,252 \$16,209   7,774 6,893   10,478 9,316   2,362 2,023   4,422 3,323   566 482   534 529   1,958 1,801 | District average   2013 2014 2014   \$18,252 \$16,209 \$16,101   7,774 6,893 8,231   10,478 9,316 7,870   2,362 2,023 2,835   4,422 3,323 2,137   566 482 901   534 529 1,072   1,958 1,801 536 | District average average   2013 2014 2014 2014   \$18,252 \$16,209 \$16,101 \$7,578   7,774 6,893 8,231 4,073   10,478 9,316 7,870 3,505   2,362 2,023 2,835 757   4,422 3,323 2,137 923   566 482 901 405   534 529 1,072 373   1,958 1,801 536 600 |