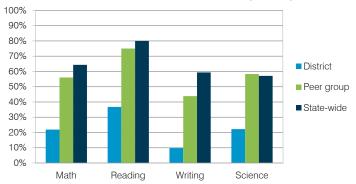

$18,252<br>7,774<br>10,478<br>2,362<br>4,422<br>566<br>534<br>1,958 | 2013 2014   \$18,252 \$16,209   7,774 6,893   10,478 9,316   2,362 2,023   4,422 3,323   566 482   534 529   1,958 1,801 | District average   2013 2014 2014   \$18,252 \$16,209 \$16,101   7,774 6,893 8,231   10,478 9,316 7,870   2,362 2,023 2,835   4,422 3,323 2,137   566 482 901   534 529 1,072   1,958 1,801 536 | District average average   2013 2014 2014 2014   \$18,252 \$16,209 \$16,101 \$7,578   7,774 6,893 8,231 4,073   10,478 9,316 7,870 3,505   2,362 2,023 2,835 757   4,422 3,323 2,137 923   566 482 901 405   534 529 1,072 373   1,958 1,801 536 600 |

#### STUDENT ACHIEVEMENT, TEACHER MEASURES, AND FINANCIAL ASSESSMENT ADE-reported district and school letter grades



#### Students who met state standards (AIMS)



#### Student and teacher measures

|                                         |          | Peer     | State    |
|-----------------------------------------|----------|----------|----------|
| Measure                                 | District | average  | average  |
| Attendance rate                         | 91%      | 94%      | 95%      |
| Graduation rate (2013)                  | N/A      | N/A      | N/A      |
| Poverty rate (2013)                     | 33%      | 30%      | 24%      |
| Students per teacher                    | 13.2     | 13.0     | 18.6     |
| Average teacher salary                  | \$50,870 | \$44,780 | \$46,026 |
| Amount from Proposition 301             | \$5,892  | \$3,720  | \$4,810  |
| Average years of teacher experience     | 12.9     | 14.2     | 10.9