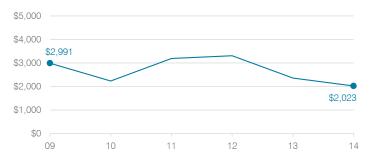

### Administrative cost per student

2007

22.8

#### Cost measures relative to peer averages

| Operational area    | Measure                    | District | Peer<br>average | State<br>average |
|---------------------|----------------------------|----------|-----------------|------------------|
| Administration      | Cost per pupil             | \$2,023  | \$2,835         | \$757            |
|                     | Students per administrator | 46       | 28              | 68               |
| Plant<br>operations | Cost per square foot       | \$5.85   | \$6.51          | \$6.04           |
|                     | Square footage per student | 568      | 351             | 153              |
| Food service        | Cost per meal equivalent   | \$3.40   | \$5.02          | \$2.69           |
| Transportation      | Cost per mile              | \$3.67   | \$1.61          | \$3.62           |
|                     | Cost per rider             | \$974    | \$1,444         | \$1,036          |