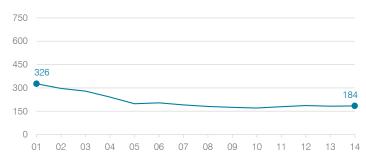

# **Peach Springs Unified School District**

Mohave County

Efficiency peer groups 11 and T-11, Achievement peer group 19 Legislative district(s): 7

District size, location: Students attending: Number of schools: Very small, Rural 184 1

#### Students attending