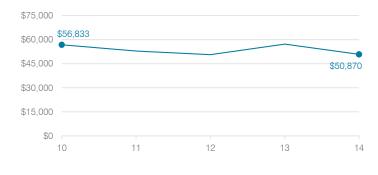

# Average teacher salary

#### Student and teacher measures

|                                         |          | Peer     | State    |
|-----------------------------------------|----------|----------|----------|
| Measure                                 | District | average  | average  |
| Attendance rate                         | 91%      | 94%      | 95%      |
| Graduation rate (2013)                  | N/A      | N/A      | N/A      |
| Poverty rate (2013)                     | 33%      | 30%      | 24%      |
| Students per teacher                    | 13.2     | 13.0     | 18.6     |
| Average teacher salary                  | \$50,870 | \$44,780 | \$46,026 |
| Amount from Proposition 301             | \$5,892  | \$3,720  | \$4,810  |
| Average years of teacher experience     | 12.9     | 14.2     | 10.9     |
| Percentage of teachers in first 3 years | 6%       | 15%      | 20%      |
| Average years of teacher experience     | 12.9     | 14.2     | 10.9     |