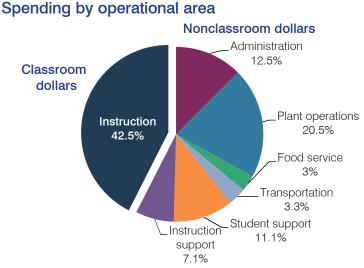

#### 5-year spending trend (2009 through 2014)

Total spending per pupil increased by 23 percent. Spending in the classroom varied year to year, increasing overall from 41.3 to 42.5 percent. Spending on most nonclassroom areas also varied year to year, as is common for very small districts. Overall, spending on student support increased substantially.

#### Per pupil spending by operational area

|          |                                                                              | Peer                                                                                                                     | State                                                                                                                                                                                           | National                                                                                                                                                                                                                                             |
|----------|------------------------------------------------------------------------------|--------------------------------------------------------------------------------------------------------------------------|-------------------------------------------------------------------------------------------------------------------------------------------------------------------------------------------------|------------------------------------------------------------------------------------------------------------------------------------------------------------------------------------------------------------------------------------------------------|
| District |                                                                              | average                                                                                                                  | average                                                                                                                                                                                         | average                                                                                                                                                                                                                                              |
| 2013     | 2014                                                                         | 2014                                                                                                                     | 2014                                                                                                                                                                                            | 2012                                                                                                                                                                                                                                                 |
| \$18,252 | \$16,209                                                                     | \$16,101                                                                                                                 | \$7,578                                                                                                                                                                                         | \$10,667                                                                                                                                                                                                                                             |
| 7,774    | 6,893                                                                        | 8,231                                                                                                                    | 4,073                                                                                                                                                                                           | 6,495                                                                                                                                                                                                                                                |
| 10,478   | 9,316                                                                        | 7,870                                                                                                                    | 3,505                                                                                                                                                                                           | 4,172                                                                                                                                                                                                                                                |
| 2,362    | 2,023                                                                        | 2,835                                                                                                                    | 757                                                                                                                                                                                             | 1,160                                                                                                                                                                                                                                                |
| 4,422    | 3,323                                                                        | 2,137                                                                                                                    | 923                                                                                                                                                                                             | 1,008                                                                                                                                                                                                                                                |
| 566      | 482                                                                          | 901                                                                                                                      | 405                                                                                                                                                                                             | 429                                                                                                                                                                                                                                                  |
| 534      | 529                                                                          | 1,072                                                                                                                    | 373                                                                                                                                                                                             | 464                                                                                                                                                                                                                                                  |
| 1,958    | 1,801                                                                        | 536                                                                                                                      | 600                                                                                                                                                                                             | 594                                                                                                                                                                                                                                                  |
| 636      | 1,158                                                                        | 389                                                                                                                      | 447                                                                                                                                                                                             | 517                                                                                                                                                                                                                                                  |
|          | 2013<br>\$18,252<br>7,774<br>10,478<br>2,362<br>4,422<br>566<br>534<br>1,958 | 2013 2014   \$18,252 \$16,209   7,774 6,893   10,478 9,316   2,362 2,023   4,422 3,323   566 482   534 529   1,958 1,801 | District average   2013 2014 2014   \$18,252 \$16,209 \$16,101   7,774 6,893 8,231   10,478 9,316 7,870   2,362 2,023 2,835   4,422 3,323 2,137   566 482 901   534 529 1,072   1,958 1,801 536 | District average average   2013 2014 2014 2014   \$18,252 \$16,209 \$16,101 \$7,578   7,774 6,893 8,231 4,073   10,478 9,316 7,870 3,505   2,362 2,023 2,835 757   4,422 3,323 2,137 923   566 482 901 405   534 529 1,072 373   1,958 1,801 536 600 |