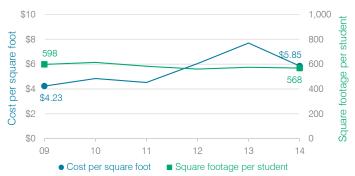

#### Cost measures relative to peer averages

| Operational area    | Measure                    | District | Peer<br>average | State<br>average |
|---------------------|----------------------------|----------|-----------------|------------------|
| Administration      | Cost per pupil             | \$2,023  | \$2,835         | \$757            |
|                     | Students per administrator | 46       | 28              | 68               |
| Plant<br>operations | Cost per square foot       | \$5.85   | \$6.51          | \$6.04           |
|                     | Square footage per student | 568      | 351             | 153              |
| Food service        | Cost per meal equivalent   | \$3.40   | \$5.02          | \$2.69           |
| Transportation      | Cost per mile              | \$3.67   | \$1.61          | \$3.62           |
|                     | Cost per rider             | \$974    | \$1,444         | \$1,036          |

## Plant cost per square foot and square footage per student