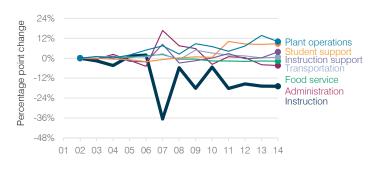

### Changes in operational spending percentages

#### 5-year spending trend (2009 through 2014)

Total spending per pupil increased by 23 percent. Spending in the classroom varied year to year, increasing overall from 41.3 to 42.5 percent. Spending on most nonclassroom areas also varied year to year, as is common for very small districts. Overall, spending on student support increased substantially.