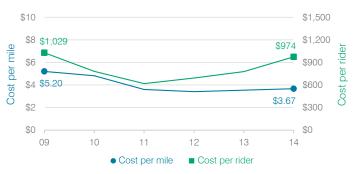

#### Cost measures relative to peer averages

| Operational area    | Measure                    | District | Peer<br>average | State<br>average |
|---------------------|----------------------------|----------|-----------------|------------------|
| Administration      | Cost per pupil             | \$2,023  | \$2,835         | \$757            |
|                     | Students per administrator | 46       | 28              | 68               |
| Plant<br>operations | Cost per square foot       | \$5.85   | \$6.51          | \$6.04           |
|                     | Square footage per student | 568      | 351             | 153              |
| Food service        | Cost per meal equivalent   | \$3.40   | \$5.02          | \$2.69           |
| Transportation      | Cost per mile              | \$3.67   | \$1.61          | \$3.62           |
|                     | Cost per rider             | \$974    | \$1,444         | \$1,036          |

# Transportation costs per mile and per rider

Food service cost per meal